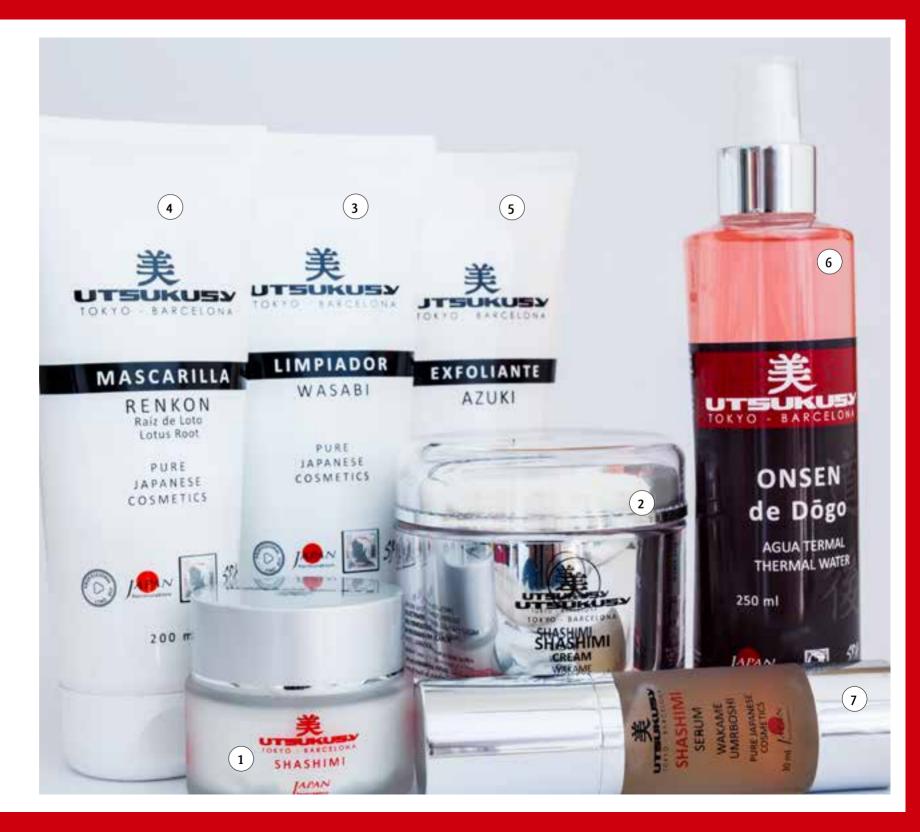

# Shashimi

# Depigmentating moisturizing anti-aging solutions

Composition: shitake, umeboshi, wakame, renkon, sake, wasabi, soy and rice powder. With pure Japanese assets able to penetrate through the pores into the dermis and blood circulation. High technology with innovative natural assets providing hydration and lighting.

- +25, mixed skin type.
- Shashimi Cream
  Professional anti-aging cream.
  50ml CODE 848
- 2 Shashimi Cream
  Professional anti-aging cream.
  200ml CODE 847
- Wasabi Facial Cleansing Cream
  Facial Cleansing Cream.
  200ml CODE 844
- Renkon Facial Mask
  Facial mask.
  200ml CODE 846
- Azuki Facial Scrub
  Facial Scrub.
  200ml CODE 845
- Onsen de Dogo Toner Lotion. 250ml CODE 873
- 7 Shashimi Home Care serum Deep and intense hydration. 30ml CODE 849