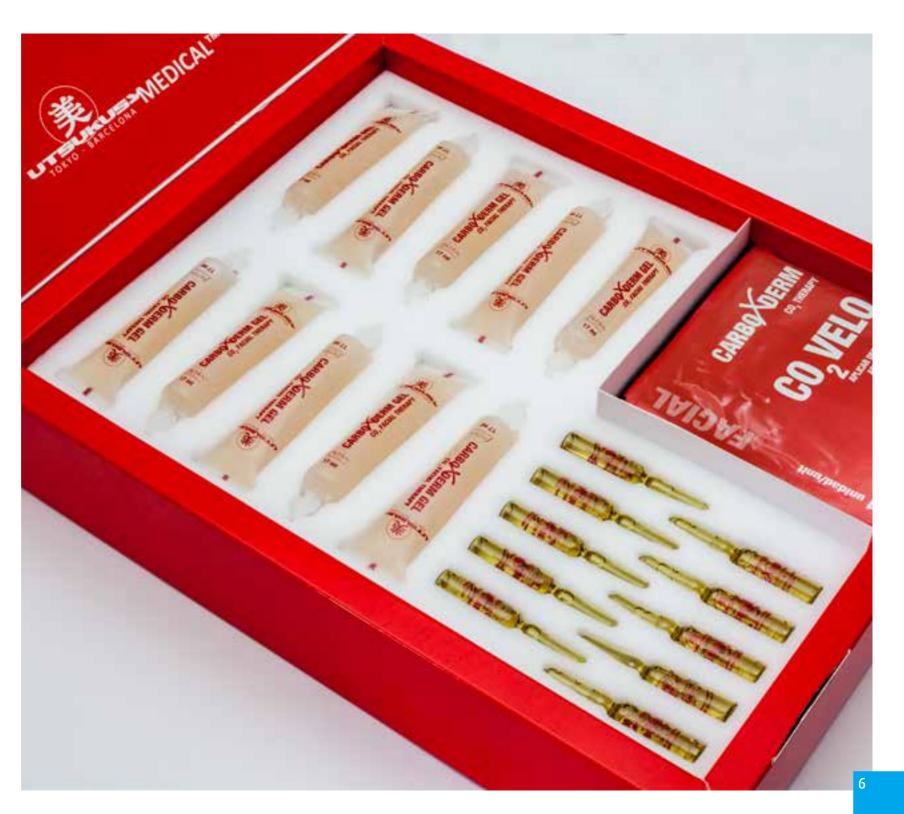

# Carboxderm facial treatment

## **Professional CO2 treatment**

Composition: citric acid, AHA, licorice extract, propaneidol and vitamin E. Carboxderm improves cell activation and also improves blood circulation, firms and regenerates tissues.

That will have greater results when combining it with Oxygen.

Do not combine with chemical peeling in the same treatment.

+30 all skin types.

#### Carboxderm Kit

10x Carboxderm Serum 2ml +10x Carboxderm
Gel 17ml + 10x Carboxderm Veil

10 treatments CODE cf1