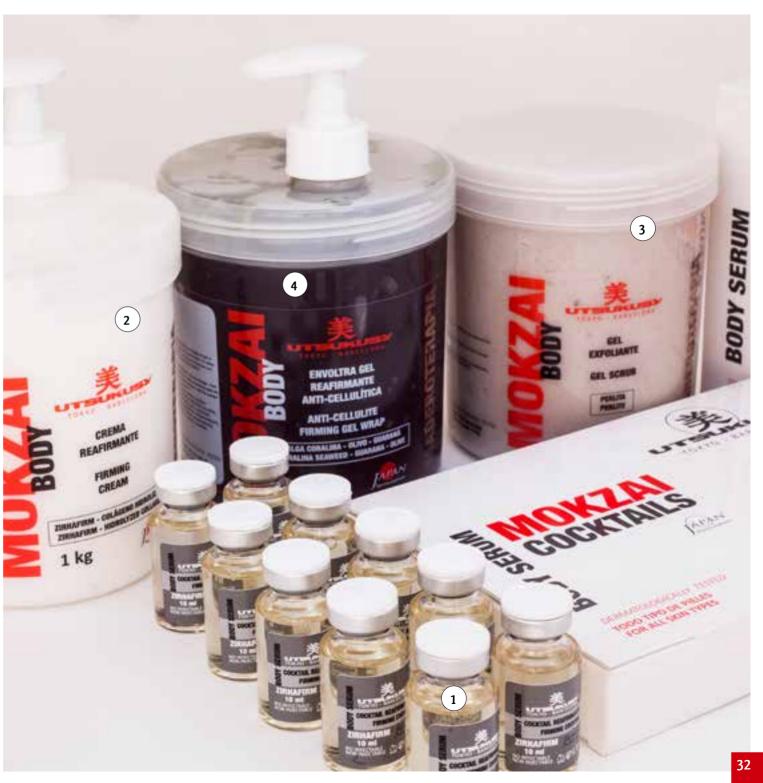

# Mokzai Firming Treatment

## **Mokzai Firming Treatment**

Composition: adipotrap, caffeine, zirhafirm, perlita, L-carnitine, ruscus, hydrolyzed collagen, white clay, algae, olive extract and guarana leaf extract. Lipolytic, anti-cellulite and firming body treatment. Key assets designed for body reshaping. Mokzai can be applied manually, with aesthetic devices and with Wood Contouring Therapy. Great results from the first treatment. All skin types

Firming Cocktail

Composition: Zirhafirm Benefits: reinforces the internal structure of the skin with active ingredients that cooperate synergistically, improving communication and dermo-epidermal cohesion to combat sagging. Recovers and maintains the firmness of the skin.

CODE MKZ2 10X10 ml

**Firming Cream** 

Composition: zirhafirm and hydrolized collagen. Benefits: Recovers and maintains the firmness of the skin. Reinforces supporting tissues CODE MKZ5 1kg

Body Gel Scrub

Composition: Perlita mineral. Benefits: hydrated volcanic glass with thin particle size that acts as an scrub to remove particles and dirt from the skin. It will remove dead cells also.

CODE MKZ1 1kg

Anti-cellulite Firming Gel Wrap

Composition: coral seaweed, olive leaf extract and guarana extract. Benefits: with a great reducing and anti-cellulite power. Antiseptic and antioxidant effects. Stimulates the breakdown of triglycerides in adipocytes, reducing their volume.

CODE MKZ7 1kg

Firming Professional Kit

Body Gel Scrub 1kg + Firming Cocktail 10x10ml (2 boxes)+ Firming

Cream 1kg + Gel Wrap 1Kg CODE MKZ9

Firming Professional Kit + Wooden Sculpt Tools 1 Spatula, 1 Cup, 1 Cube, Roller, 1 Fluted Roller, 1 Fluted and mooulding Roller CODE MKZ11