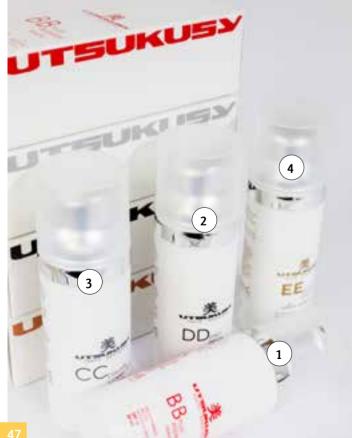

#### BB Cream, CC Cream, DD Cream, EE Cream Make-up effect

Moisturizer creams formulated with a natural pigment. +18, mixed skin types

- **BB Cream (1** Medium tone. SPF15. 50ml CODE 837 Display 12 units CODE 843
- DD Cream Dark tone. 50SPF. 50ml CODE D10 Display 12 units CODE D11
- CC Cream Light tone. 50SPF. 50ml CODE C10 Display 12 units CODE C11
- EE Cream Medium tone. 50SPF.50ml CODE C10 Display 12units. CODE C11