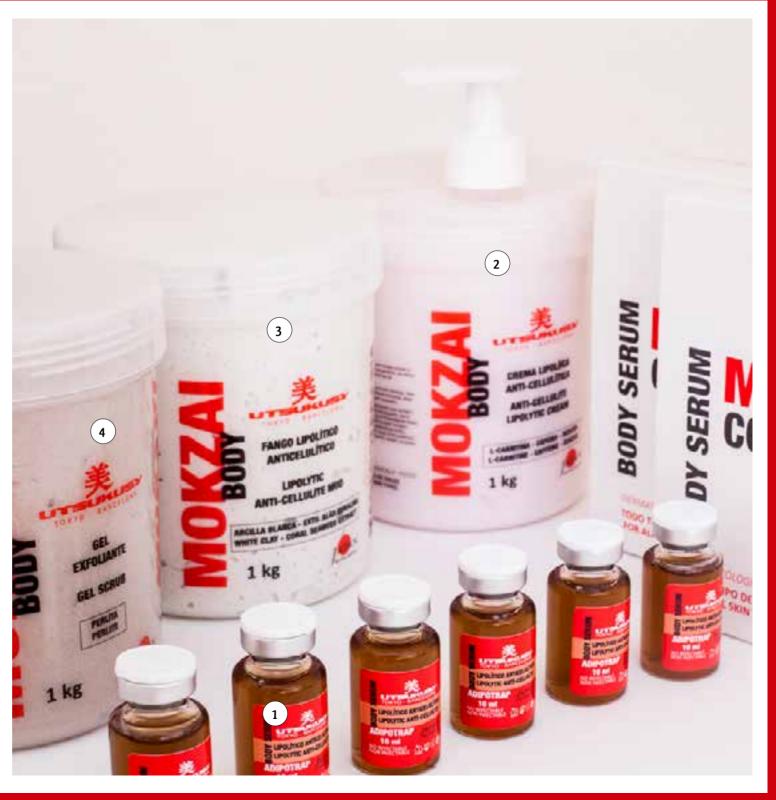

# Mokzai Lipolytic and Anti-Cellulite Treatment

## **Lipolytic and Anti-Cellulite Treatment**

Composition: adipotrap, caffeine, zirhafirm, perlita, L-carnitine, ruscus, hydrolyzed collagen, white clay, algae, olive extract and guarana leaf extract. Lipolytic, anti-cellulite and firming body treatment. Key assets designed for body reshaping. Mokzai can be applied manually, with aesthetic devices and with Wood Contouring Therapy. Great results from the first treatment. All skin types.

- Anti-cellulite Cocktail
  - Composition: adipotrap and caffeine. Benefits: It reduces the accumulation of fat during the adipogenesis process and stimulates the breakdown of triglycerides in adipocytes by reducing their volume.

    CODE MKZ3 10X10 ml
- Lipolytic and Anti-cellulite Cream
  Composition: L-carnitine, caffeine and ruscus. Benefits: improves fight against cellulite and guarantees the transport of fats. Promotes blood circulation and draining action.

CODE MKZ4 1kg

- Body Wrap Mud
  Composition: White clay and coral seaweed. Benefits: healing and detoxifying properties with a great reducing and anti-cellulite power.
  CODE MKZ6 1kg
- Body Gel Scrub
  Composition: Perlita mineral. Benefits: hydrated volcanic glass with thin particle size that acts as an scrub to remove particles and dirt from the skin. It will remove dead cells also.

CODE MKZ1 1kg

#### Lipolytic & Anti-cellulite professional Kit

Body Gel Scrub 1kg + Anti-cellulite Cocktail 10x10 ml (2 boxes) + Anti-cellulite cream 1kg + Body Wrap Mud 1Kg

**CODE MKZ8** 

Lipolytic & Anti-Cellulite Professional Kit + Wooden Sculpt Tools 1 spatula, 1 cup, 1 cube roller, 1 fluted roller, 1 fluted and mooulding roller CODE MKZ10