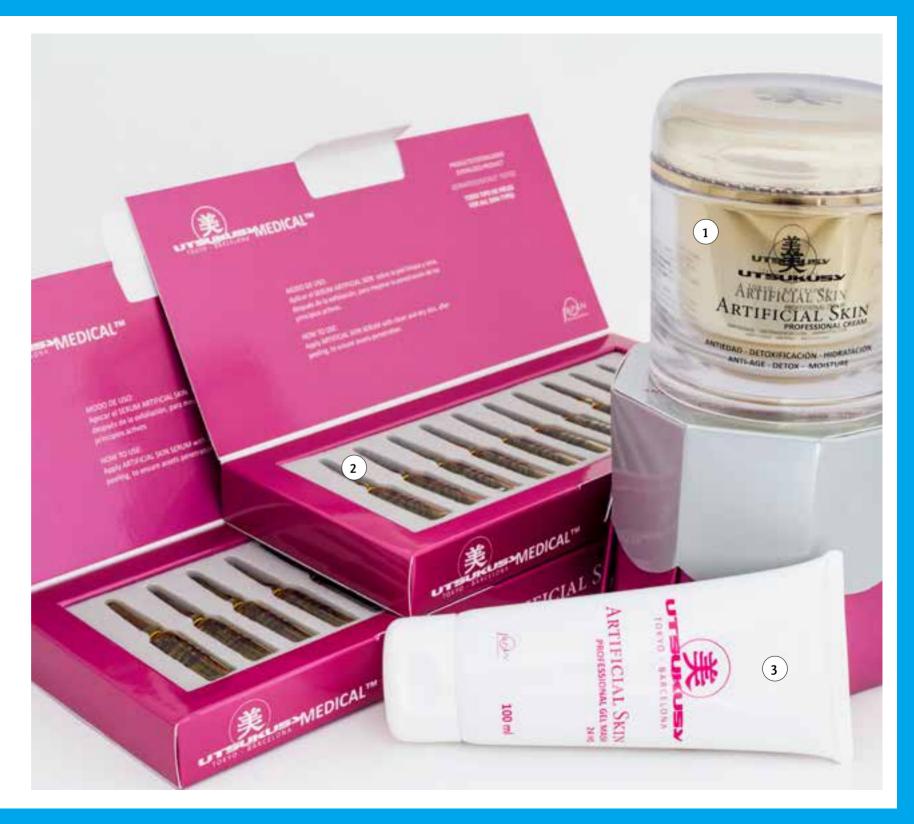

# **Artificial Skin**

#### **Antiwrinkle Solutions**

Composition: enteromorpha compresa extract, niacinamide, sea butter, edelweis flower extract and agascalm.

Benefits: fills wrinkles and increases lips volume. Protects skin from external agressions.

+40, All skin type. Suitable for Sensitive skin

- Artificial Skin Cream
  Composition: niacinamide, sea butter, edelweis flower extract, hydrolyzed Collagen and Ceratonia siliqua seed extract
  Benefits: on aged skin acts against dryness by returning its natural flexibility. Accelerates tissue growth. Protective properties.
  200ml CODE as3
- 2 Artificial Skin Professional Serum
  Composition:Linefill
  Benefits: Recovers lost volume and minimizes
  the appearance of lines. Lips look thicker and
  softer keeping youthful appearance.
  10X2ml CODE as5
- Artificial Skin Gel Mask
  Composition: Matrixyl and Agascalm.
  Benefits: Reduces redness, moisturizes
  returns luminosity and equals skin tone.
  Evens skin texture and softens wrinkles from
  inside.
  100ml CODE as7

Artificial Skin Professional Kit Artificial skin Cream 200ml + Artificial Skin Serum 20x20ml + Artificial Skin Mask 100ml CODE as8