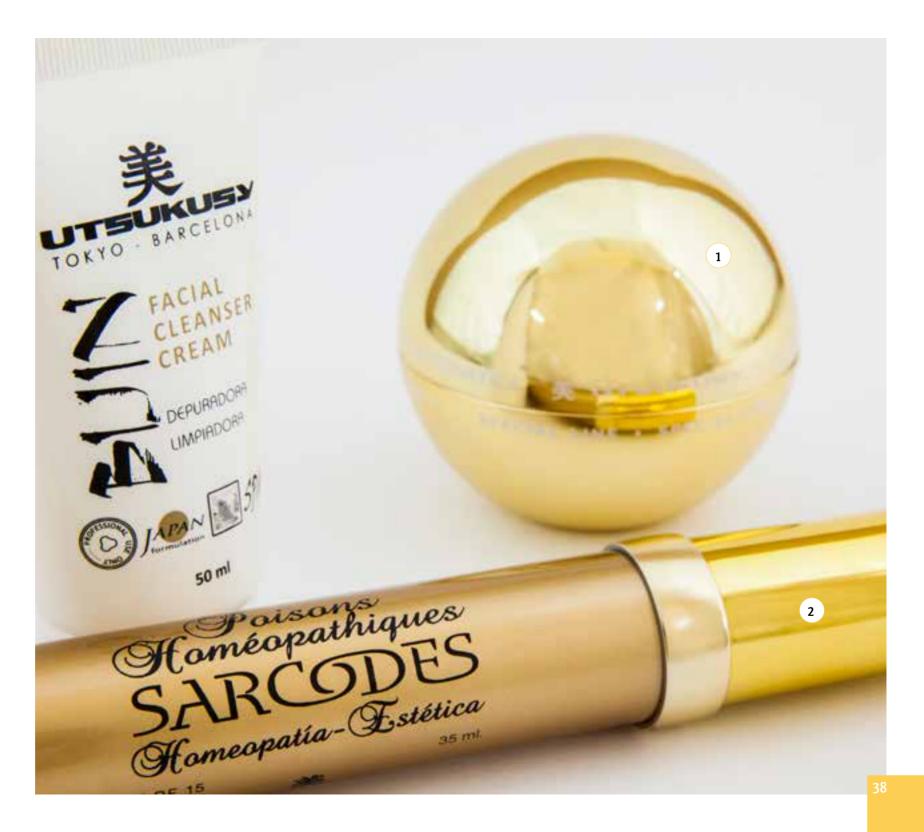

## Sarcodes

#### Sarcodes Aurum Cream

Composition: aloe vera, hydrolized collagen, allantoin and minerlas.

Benefits: stimulates cutaneous metabolism. Helaing and bleaching action. Nourishes skin, maintaining a progressive hydration.

- Aurum Homeopathic Cream
  Aurum Cream.
  50ml CODE 047
  200ml CODE 046
- Aurum Serum
  Professional Serum.
  35ml CODE 054

Sarcodes Aurum Home Care kit Aurum Cream 50ml + Aurum Serum 35ml + Bijin Facial Cleanser Cream 50ml. CODE 004B