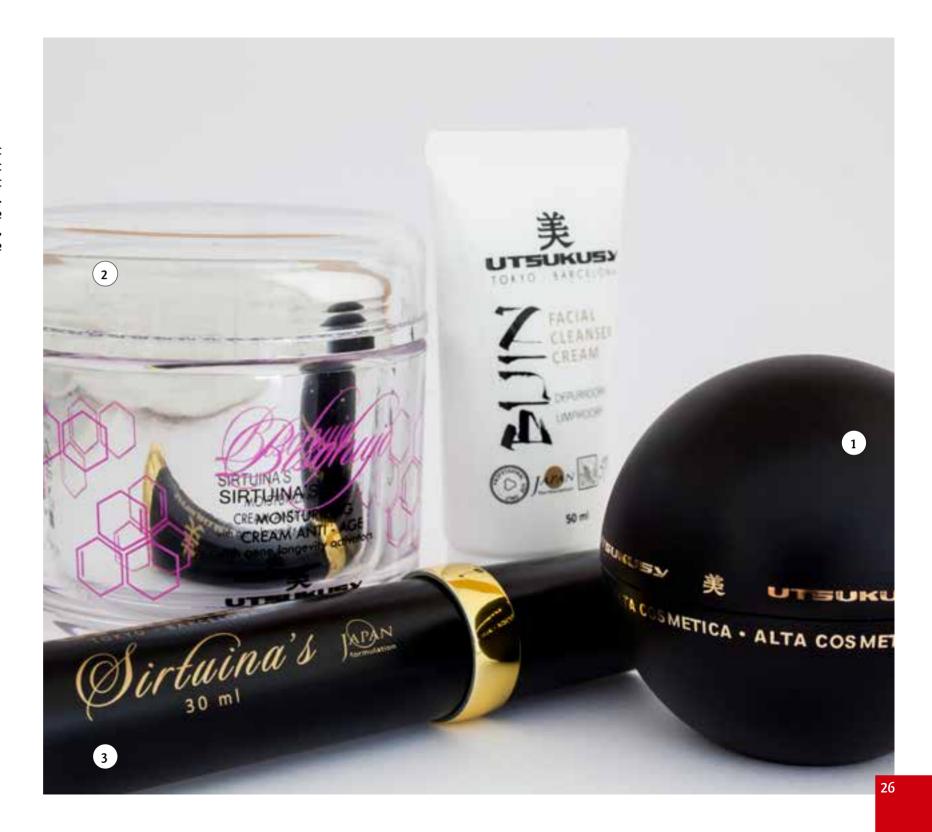

# **Sirtuinas**

## Antioxidant anti-aging

Active ingredients: resveratrol and hyaluronic acid. Molecular rejuvenation through genetic reactivation. Line developed under the asset of Sirtuin's extracted from the Vitis vinifera. With antioxidant properties. Longevity gene reactivation. It improves cells longevity, reducing the aging process by limiting the dermal degeneration.

+50, dry skin type

- Sirtuina's Bishoujo Cream
  Longevity gene activators facial Cream.
  50ml CODE 001
- Sirtuina's Bishoujo Cream
  Longevity gene activators facial Cream.
  200ml CODE 002
- Sirtuina's Home Care Serum Professional Serum. 35ml CODE 004