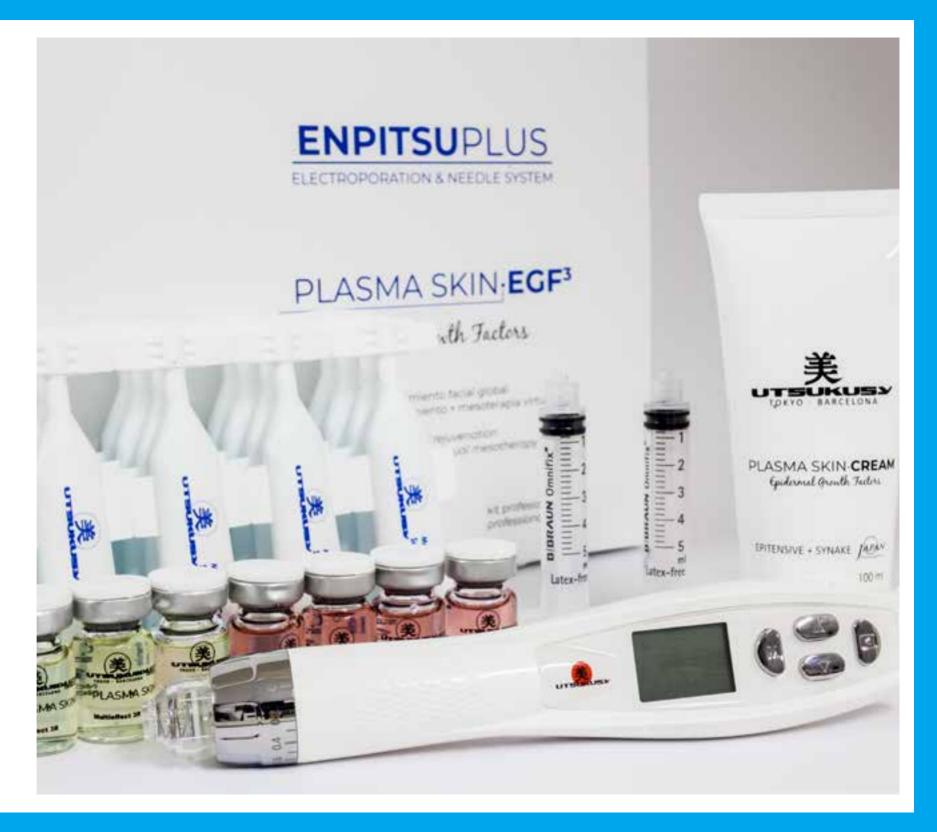

# Plasma Skin

## **Epidermal Growth Factors**

Composition: multieffect 3R, TGF Beta2, Epitensive, Synake, chía oil, niacinamide, soft focus agent, collagen and dermasooth.

Growth factors are proteins that works naturally as communication elements (signals) between skin cells. EGF achieve cell activation promoting cell regeneration and rejuvenation. Vegetal cells are converted into biofactories that produce human growth factors with identical regenerative characteristics that those produced by the skin naturally.

Through an efficient purification process, the growth factors of excellent quality are extracted with a high degree of purity, higher than 95%.

+35, all skin types

# Plasma Skin EGF & Blood SKIN EGF Cocktails

Composition: Multieffect 3R and TGF Beta2.

Benefits: Rejuvenating, cell repairing, regenerating action, collagen booster and prevents from skin photoaging.

Code EGF 16X5ml

#### Plasma Skin Soothing Mask

Composition: collagen and dermasooth Benefits: soothing and regenerating action for a perfect skin condition. Ideal for decongestive treatments.

CODE egf 3 10X10ml

#### Plasma Skin Professional Kit

Cream 100ml + 3x5ml Blood Skin EGF serum + 3x5ml Plasma Skin EGF serum + 2 syringues 5ml + 1 syringue connector to mix serums + 15x10ml Soothing Mask

CODE PSP1

#### Plasma Skin Cream

Composition: Epitensive, synake, chia oil, niacinamide, soft focus agent.
Benefits: cell regeneration and a global and deep anti-aging action

Code EGF2

#### Plasma Skin Home Care Kit

35 ml Plasma Skin Serum + 50 ml Plasma Skin Cream

CODE egf 4