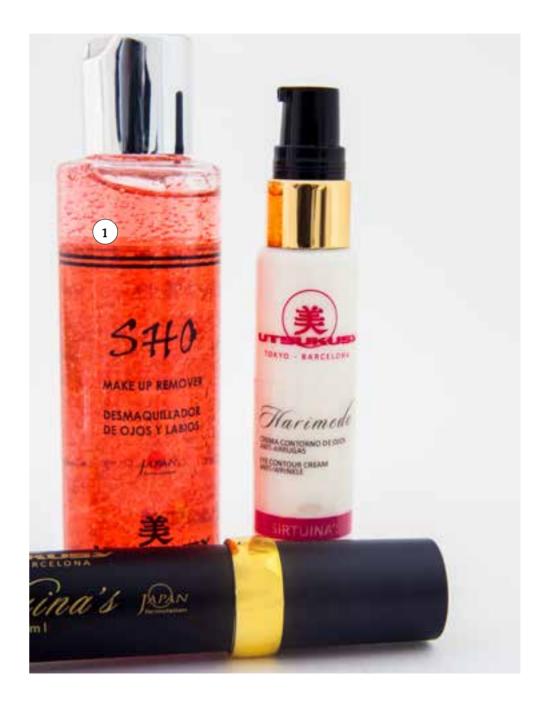

#### Hitome Eye Lash Treatment Home Care Treatment

Display Containing: Eye Lash Serum 7x4ml Eye Lash Mask 7x14ml CODE p1

Sho Make up remover
Eye contour and lips make up remover.
124ml CODE 170

#### Hitome Home care kit Harimedo or Kirameku Kit

Harimedo or Kirameku Cream 40ml + Harimedo or kirameku Serum 30ml + sho Make up remover 125ml. CODE 002B

# **Sirtuinas**

## Antioxidant anti-aging

Active ingredients: resveratrol and hyaluronic acid. Molecular rejuvenation through genetic reactivation. Line developed under the asset of Sirtuin's extracted from the Vitis vinifera. With antioxidant properties. Longevity gene reactivation. It improves cells longevity, reducing the aging process by limiting the dermal degeneration.