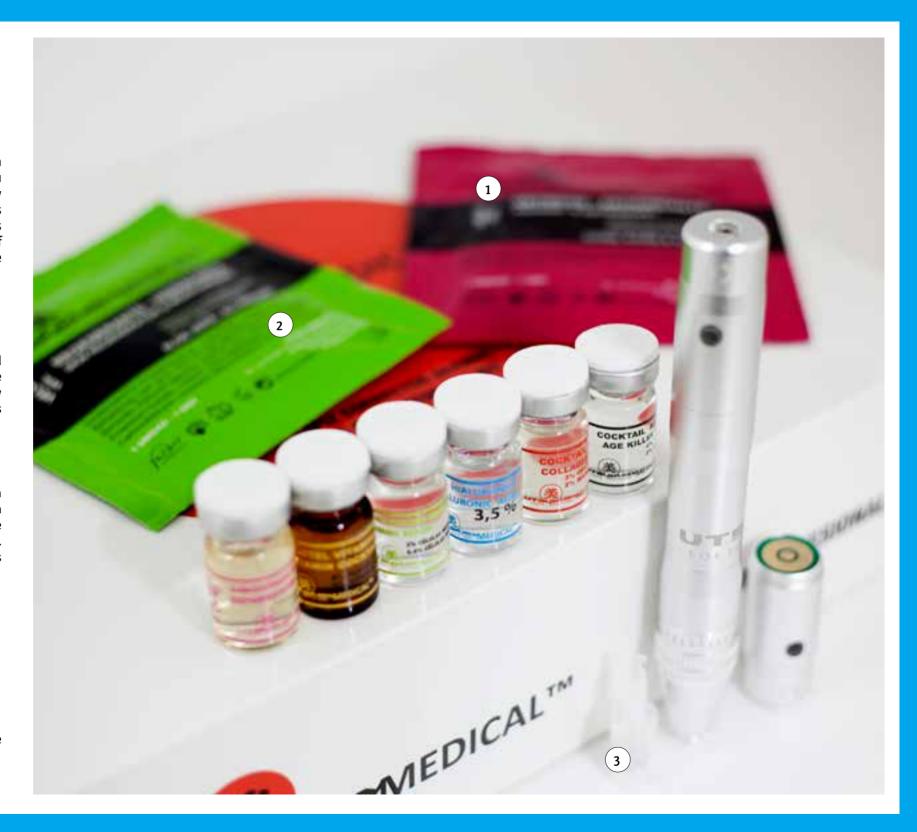

# Enpitsu Derma Pen

### Enpitsu Derma Pen

Enpitsu is the safer, faster and effective system of needles transdermal assets delivery. Enpitsu has a percussion needles system (electronically assisted) Opens thousands of micro channels automatically on the skin to facilitate the assets introduction while a mechanical stimulation of fibroblasts is performed. This allows to achieve different treatment benefits.

+25, all skin types

Anti age Veil
Anti age and antioxidant
Composition: Citric acid.
It allows an excellent skin permeability and penetration of active substances into the deeper layers of the skin. It leaves the skin fully hydrated. Skin recovers luminosity. Stimulates collagen production. Professional Use.

10 unit box CODE ep3

Regenerating veil
Regenerating and moisturizing
Composition: Aloe vera and sodium
hyalurinate. It allows an excellent skin
permeability and penetration of active
substances into the deeper layers of the skin.
It leaves the skin fully hydrated. Skin recovers
luminosity. Professional Use.
10 unit box CODE ep2

3 Enpitsu Spare Parts
Interchangeable heads
One use sterilized heads.
12 titanium micro needles. CODE ep4
36 titanium micro needles. CODE ep6
0 titanium micro needles. CODE ep7

Enpitsu professional Kit

1 Enpitsu, 2 batteries, 1 charger, 24 needle heads, 12 Utsukusy Cocktails Mixed, 24 veils. CODE ep1