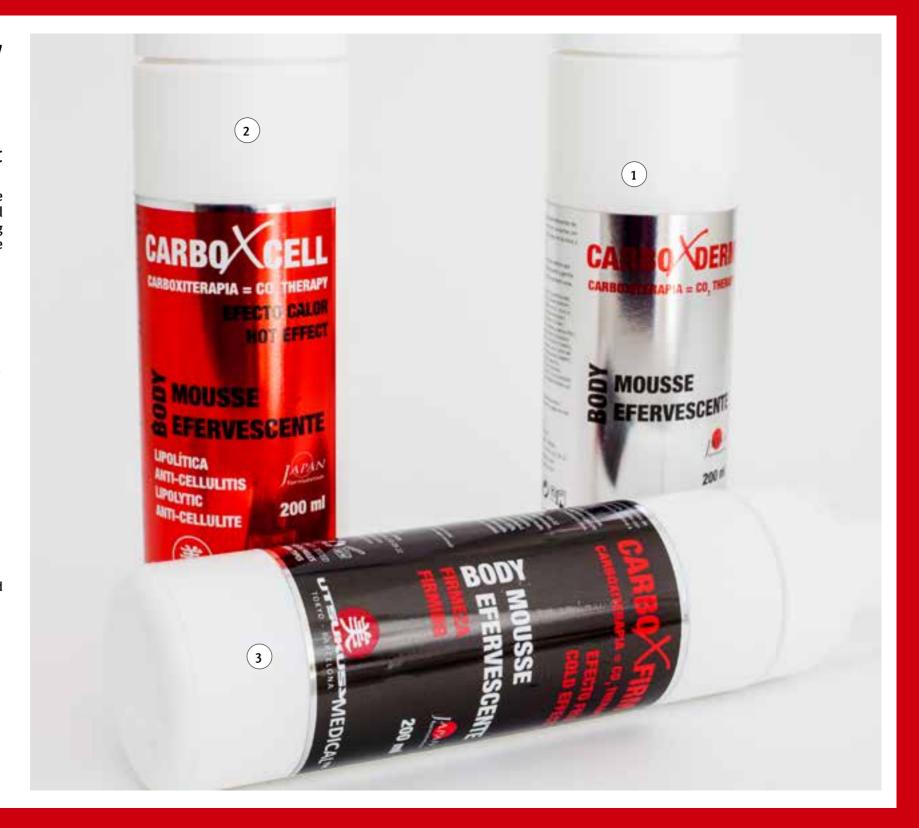

## Carboxderm Body Mousse

#### Reducing, firming and anticellulite daily body treatment

New daily body treatment, more comfortable and easy to use. Eco friendly format. Natural ingredients with effervescent and moisturizing microbeads that explode on contact with the skin.

- Carboxderm 2in1 Mousse
  Composition: Ruscus Acuelatus Ruscogenin,
  Guarana Caffeine and Lemon Flavonoids.
  Benefits: Improves skin on its 3 levels,
  provides a lifting effect and blood circulation.
  200ml CODE cb4
- Carboxderm hot effect Mousse
  Composition: Capsicum and Methyl
  Nicotinate.
  Benefits: Anti-cellulite and lypolitic effect
  with hot effect
  200 ml CODE cb7
- Carboxderm cold effect mousse
  Composition: Menthol and Mint essential oil
  Benefits: Firming and lipolytic action with cold
  effect.
  200 ml CODE cb6

Carboxderm Mousse Display 10units CODE cb3