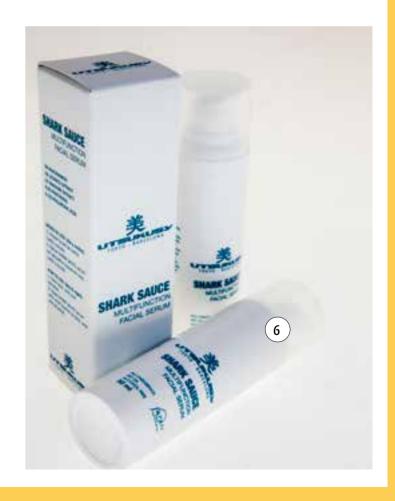

#### **Shark Sauce**

Composition: Niacinamide, Licorice exttract, Panthenol, Wakame extract.

Benefits: Moisturizing, reduce spots, erase imperfections, refill, firming, enlighten, revitalizes.

- +25, All skin types
- **Shark Sauce Multifunction Serum** 30ml CODE ss1 Display 12 units + tester CODE sse2