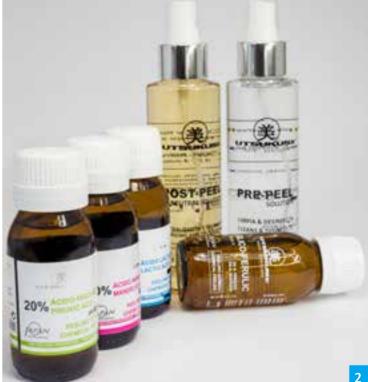

### Last generation chemical peelings

Composition: lactic, mandelic, pyruvic and glyco-ferulic acid. Chemical peelings that will cover all esthetics needs like wrinkles, stains, marks, sagging, etc. It brings the skin PH from 2.8 to 3. Peelings will come with pre peel to disinfect skin and post peel to neutralize the chemical peeling effects.

#### Lactic acid

Chemical peeling pH: 2,8 - 3,0

It is an organic Alpha hydroxide acid (AHA) that breaks the adhesion between the epidermis cells stimulating desquamation and exfoliation and giving a flash effect. Use it on fine lines, expression lines, sensitive skin and flash effect.

Do not use it on those who are allergic to milk, dermatitis and couperosis.

60ml CODE pm1

150ml pre peel and post peel included

#### Mandelic Acid Chemical peeling

It belongs to the Alphahydroxy Acids group (AHAS), it has a medium molecular weight, which allows the penetration into the epidermis to be much slower than other acids. It is obtained from the bitter almond and it is used on tissues renewal treatments.

Use it on oily skin, enlarged pores, sunspots, scaling of the skin, acne and scars. Do not use it on those who are allergic to almonds, dermatitis and couperosis.

60ml CODE pm2 150ml pre peel and post peel included

#### Pyruvic acid Chemical peeling

It is an Alpha-Keto Acid. It is characterized by the high lyophilized effect, which makes it capable to penetrate deeply and quickly. It has a low molecular weight so it penetrates to the deeper layers of the skin.

Use it on sagging skin, facial rejuvenation, antiwrinkle treatments, atonic skin.

Do not use it on sensitive skin, couperosis and dermatitis. 60ml CODE pm3

150ml pre peel and post peel included

#### Glyco-Ferulic Acid **Chemical Peeling**

2% Glycolic acid: It provides the skin with everything necessary to block the degeneration of the skin and maintain the proteins and essential molecules for longer, without degrading.

5% Glicolic acid: They have an exfoliating activity at the facial level eliminating seborrheic excesses and other substances that are harmful to the good condition of the skin.

60ml CODE pm5 150ml pre peel and post peel included

#### Chemical peelings professional Kit Lactic Acid + Manelic Acid + Pyruvic Acid + Glyco-Ferulic Acid pre peel and post peel

CODE pm4