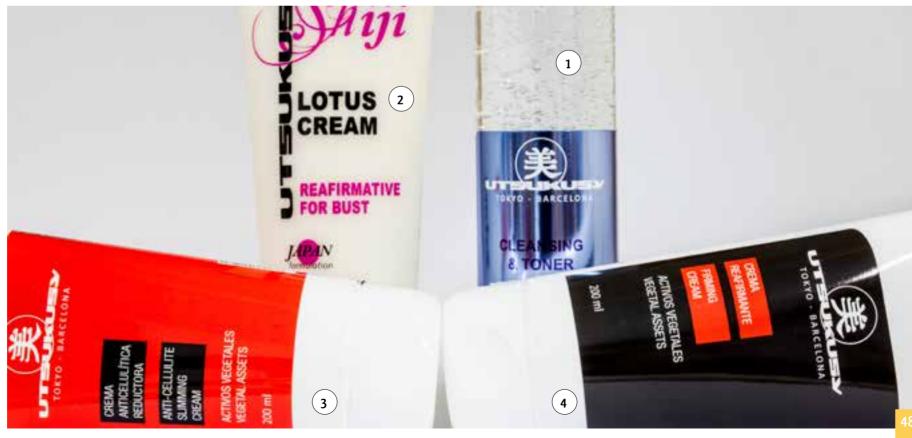

#### **Extraline**

Anti-aging system

+ de 30 años. Pieles varias.

Rosehip Cream
Regenerating and moisturizing SPF12.
50ml CODE 163

- 1 LNK
  Toning and balancing cleanser with oxygen.
  250ml CODE 218
- 2 Shiji
  Breasts firming cream.
  200ml CODE 793
- Anti-cellulite Cream Slimming Cream. 200ml CODE 210
- Firming Cream
  Firming Cream.
  200ml CODE 211