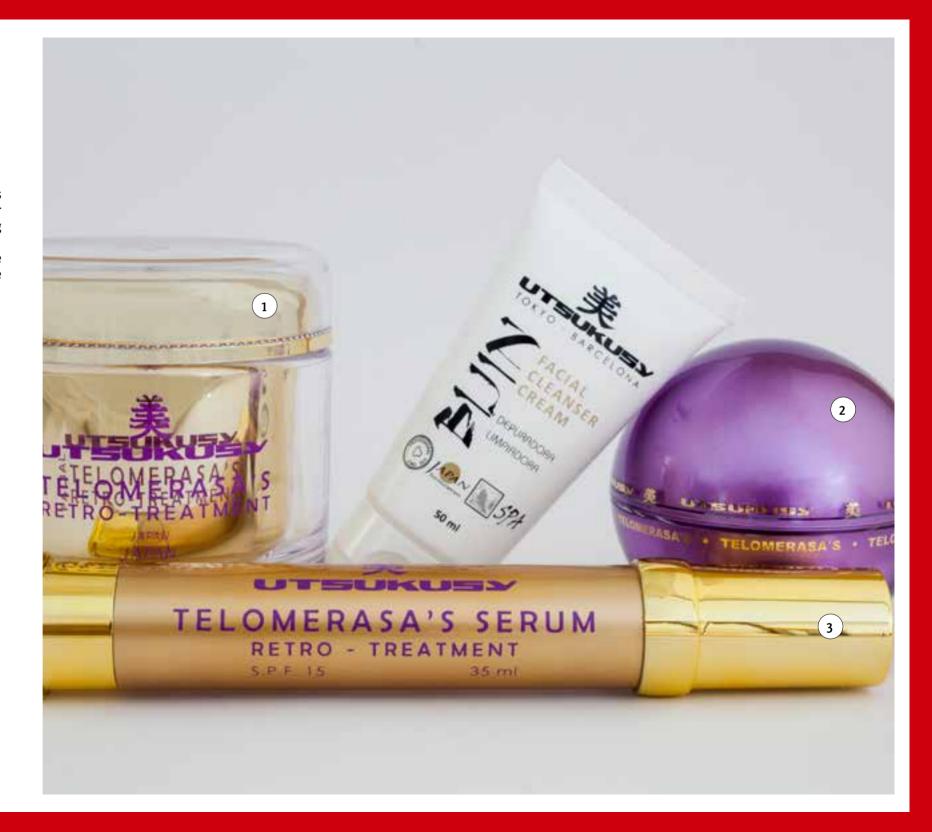

# Telomerasa's

## **Cell regenerating solutions**

Composition: vitasource 5%.

Cellular regeneration booster that improves skin appearance. Repair the extracellular matrix to achieve a revitalised skin. Firming and toning action.

Based on the 2009 Medicine Nobel Prize awarded by the research of telomerase enzyme that rebuilds Telomeres.

- +40, mixed skin types.
- Telomerasa's Facial Cream Facial Cream. 200ml CODE 788 68,95€
- Telomerasa's Facial Cream Facial Cream. 50ml CODE 787
- Telomerasa's Home Care Serum Professional Serum. 35ml CODE 789