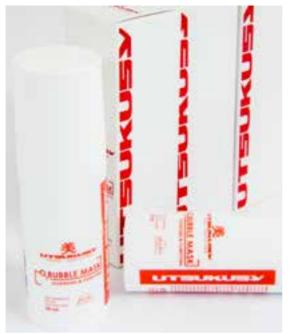

#### **Bubble Mask**

Cleansing and oxyneating mask

Composition: Oxigen carrier complex, china clay, sodium lauroyl oat aminoacids, cotton extract and dragon's blood.

Benefits: Purifying mask that eliminates sebaceus secretions, dirt and impurities of the skin. Leaves skin smooth, clean and relaxed.

Display 12u. x 50ml CODE BMK1