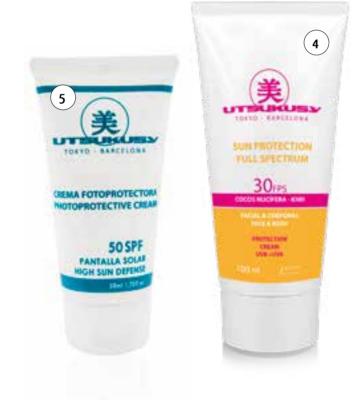

#### Laser SPF50. Creams and post-laser products

- +16, mixed skin types.
- **Laser body Cream** SPF30. 100ml CODE 777
- Laser fluid Cream SPF50. 50ml CODE 776