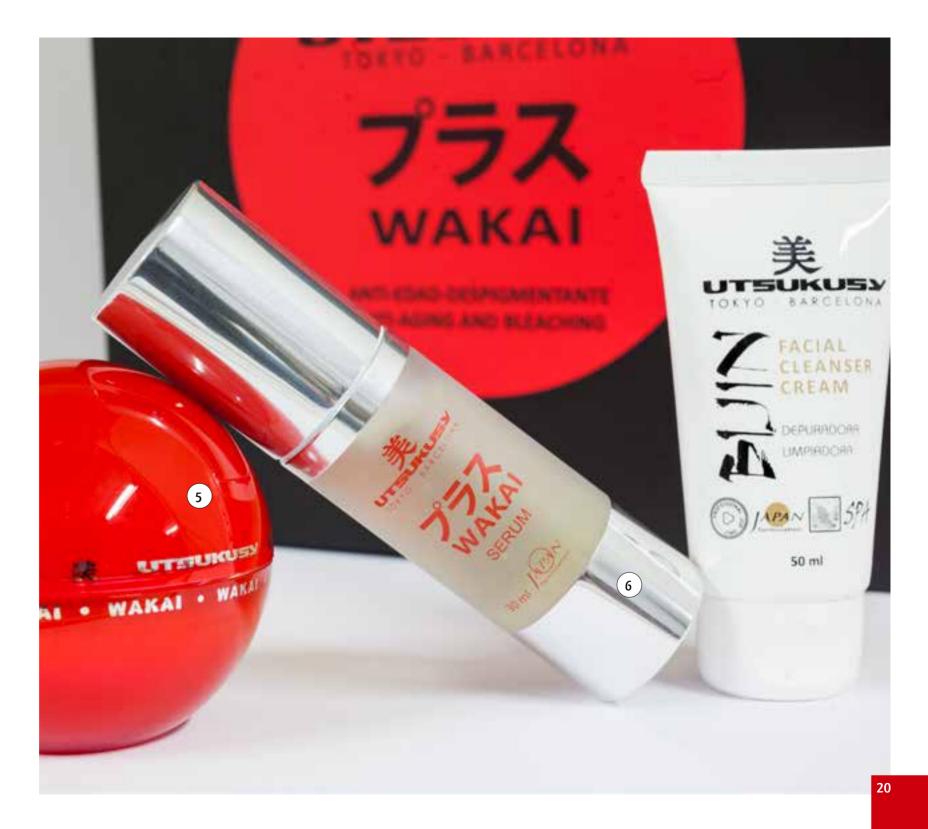

# Wakai

# Anti-aging and bleaching solutions

Composition: zirhafirm (reduces skin stress and antioxidant effect) and melavoid (clarifies the tone of the skin, acting on melanin metabolism by reducing spots).

It acts on the initial pigmentation mechanisms, reducing skin blemishes. Increases the firmness of the skin and prevents sagging and skin dropping. The most advanced technology against stains and sagging.

Wakai Cream was awarded by the prestigious magazine "Nouvelle Estetiques" by its Innovation in professional cosmetics.

- +40, mixed and dry skin type.
- Wakai Cream
  Global anti-aging action.
  200ml CODE 875
- Koragen Professional Serum Firming solution. 10x2ml CODE 879
- Bitaminshi Professional Serum
  Bleaching solution.
  10x2ml CODE 880
- Komyona Professional Serum Hydrating Solution. 10x2ml CODE 881

Wakai Professional Kit
Wakai Cream 200ml + 30 blisters on your
choice from Bitaminshi + Komyona and
Koragen 200ml + 1 Mask on your choice
from: Sarcodes, Citrus, Decongestive.
CODE 882

Wakai Cream was awarded by the prestigious magazine "Nouvelle Estetiques" by its Innovation in professional cosmetics.

- +40, mixed and dry skin type.
- Wakai Cream
  Global anti-aging action.
  50ml CODE 876
- Wakai Home Care Serum
  Global anti-aging action.
  30ml CODE 877

Wakai Home Care Kit Wakai Cream 50ml + Serum 30ml + Bijin Facial Cleanser Cream 50ml. CODE 883