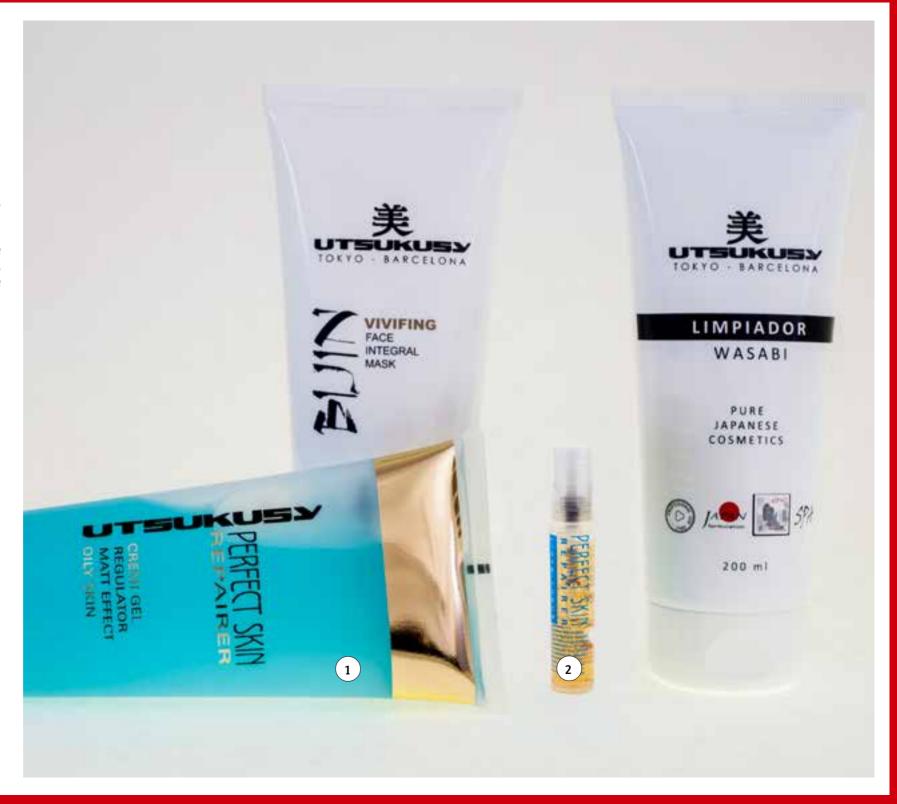

# Perfect Skin repairer

# Solution for seborrheic dermatosis, oily skin and acne problems.

Composition: niacinamide, hammamelis, ginger, cinnamomum and yogurt.

Oily skin and acné products. It has protective properties. Matt regulator effect. Reduces shine. Regulates sebaceous secretion and protects the skin from germs and bacteria.

+16, oily skin

- Perfect Skin Cremi-Gel Cream
  Matt regulator effect. Professional matt
  effect.
  50ml CODE 258
- Perfect Skin Cremi-Gel Home Care Serum
  Professional serum.
  40ml CODE 261

Perfect Skin Home care kit Cremi-Gel Cream 50ml + Cremi-Gel Serum 40ml + Bijin Facial Cleanser Cream 50ml. CODE 014B