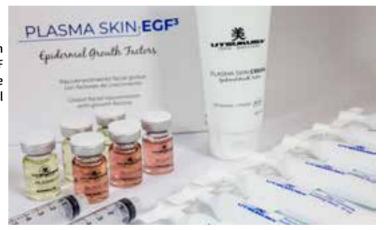

# Plasma Skin

## **Epidermal Growth Factors**

Composition: multieffect 3R, TGF Beta2, Epitensive, Synake, chía oil, niacinamide, soft focus agent, collagen and dermasooth.

Growth factors are proteins that works naturally as communication elements (signals) between skin cells. EGF achieve cell activation promoting cell regeneration and rejuvenation. Vegetal cells are converted into biofactories that produce human growth factors with identical regenerative characteristics that those produced by the skin naturally.

Through an efficient purification process, the growth factors of excellent quality are extracted with a high degree of purity, higher than 95%.

+35, all skin types

# Plasma Skin EGF & Blood SKIN EGF Cocktails

Composition: Multieffect 3R and TGF Beta2.

Benefits: Rejuvenating, cell repairing, regenerating action, collagen booster and prevents from skin photoaging.

Code EGF 16X5ml

#### Plasma Skin Professional Kit

Cream 100ml + 3x5ml Blood Skin EGF serum + 3x5ml Plasma Skin EGF serum + 2 syringues 5ml + 1 syringue connector to mix serums + 15x10ml Soothing Mask

CODE PSP1