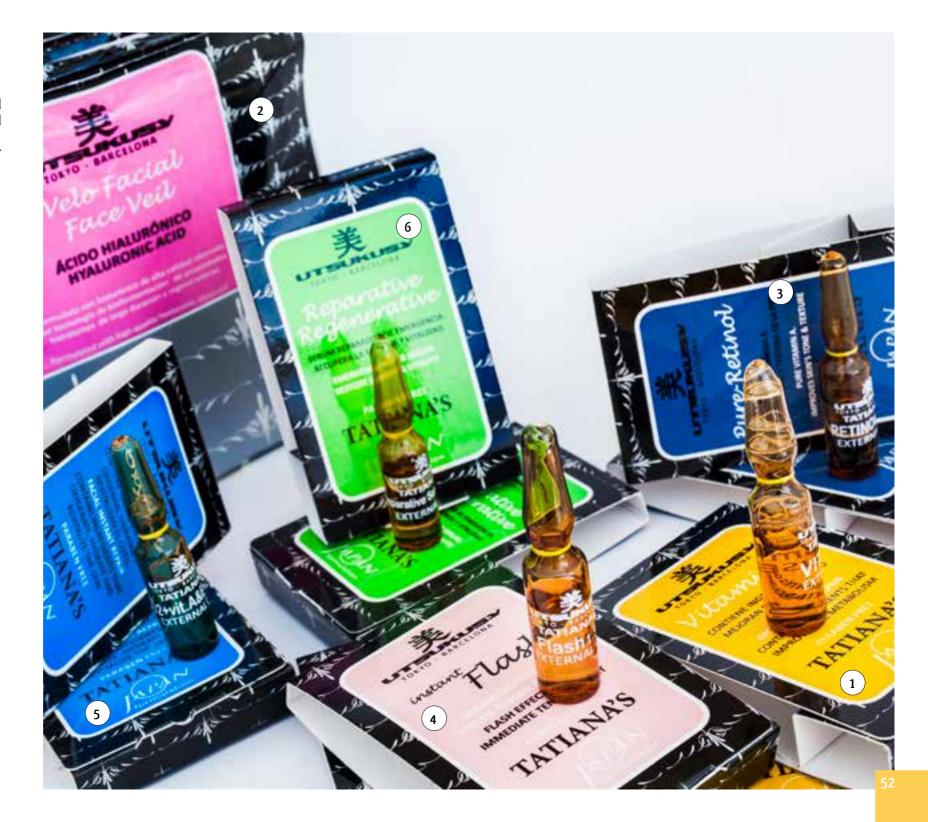

## Tatiana's

High professional cosmetics in individual ampoules and sachets. 100% Natural and paraben free.

Ampoules and sachets. Individual dose for casual and everyday use.
Suitable for all ages.

Mixed and dry skin type.

- Vitamin C
  Display 30 units x 1,5ml
  CODE 891B
- Facial contour Veil
  2 treatments x one sachet of 10ml
  each treatment.
  Display 20 sachets CODE 890
- Shock 2 vitamin A and E
  Display 30 units x 1,5ml
  CODE 891C
- Instant flash Revitalizing effect
  Display 30 units x 1,5ml
  CODE 891A
- Pure retinol
  Display 30 units x 1,5ml
  CODE 891E
- Reparative-regenerative
  Display 30 units x 1,5ml
  CODE 891D