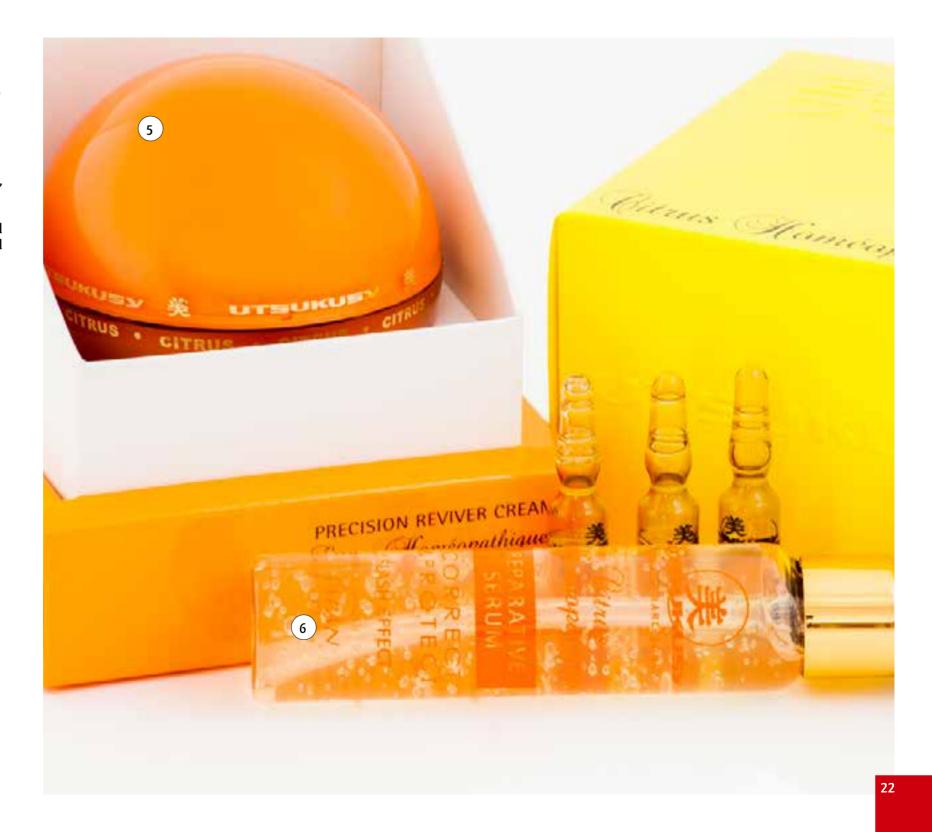

# Citrus homeopathiques

## Vitamin solution

Composition: vitamin C, hyaluronic acid, arbutin, vitamin B5, citric acid.

Vitamin treatment to improve wrinkled and undernourished skin. Stimulates cell regeneration and blood microcirculation.

+18, all skin types.

- Citrus Precision Reviver Cream Vitamin cream.
  50ml CODE 785
- 6 Citrus Reparative serum Home Care serum. 40ml CODE 786

Citrus Home Care kit
Precision Reviver Cream 50ml + Reparative
Serum 40ml + 10x1,5ml Vitamin C
ampoules.
CODE 029A