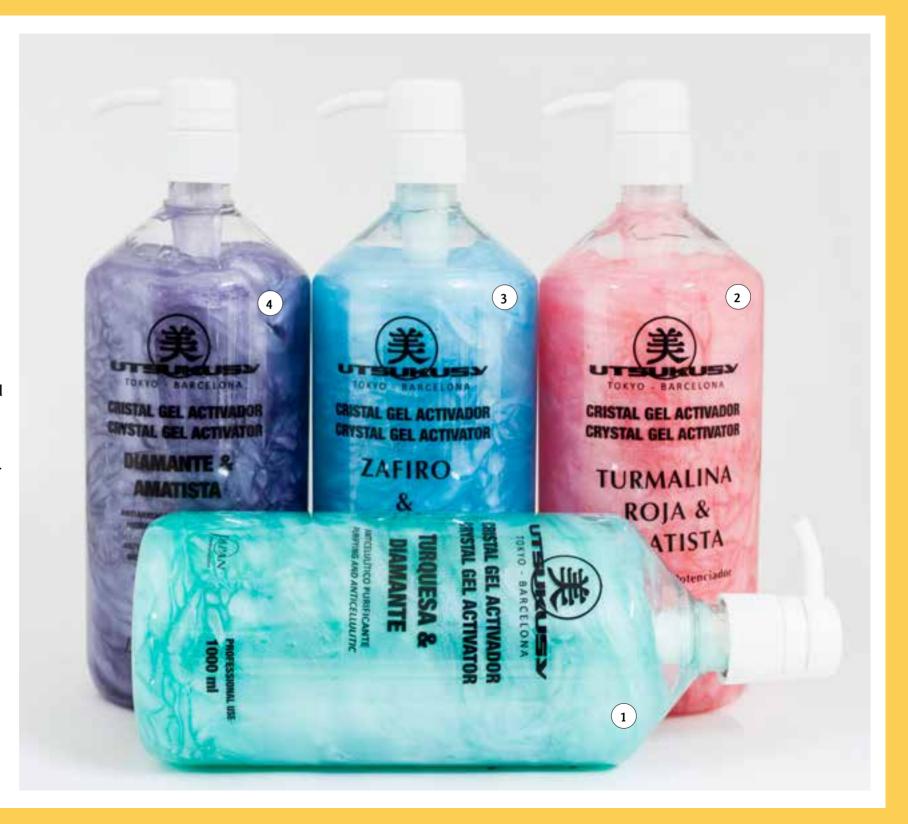

### Gels

### Conductive and Activating Gel

Wide range of conductive gels for cosmetic appliances boosted with specific assets for each treatment.

Acting on capillaries, improving its fragility, permeability and resistance.

With venotonic and protective properties.

Antiinflammatory and antiedematous effects.

+18, All skin types

- Turquoise and Diamond Crystalgel
  Purifying and AntiCellulitic.
  1 l. CODE 754
- Red tourmaline and Amethyst Crystalgel Slimming-assets enhancer.
  1 l. CODE 755
- Sapphire and diamond Crystalgel
  Firming and toning action. Face and body lifting.
  1 l. CODE 756
- Diamond and Amethyst Crystalgel
  Anti wrinkle and balancing effects. Energizing hydrating action.
  1 l. CODE 757