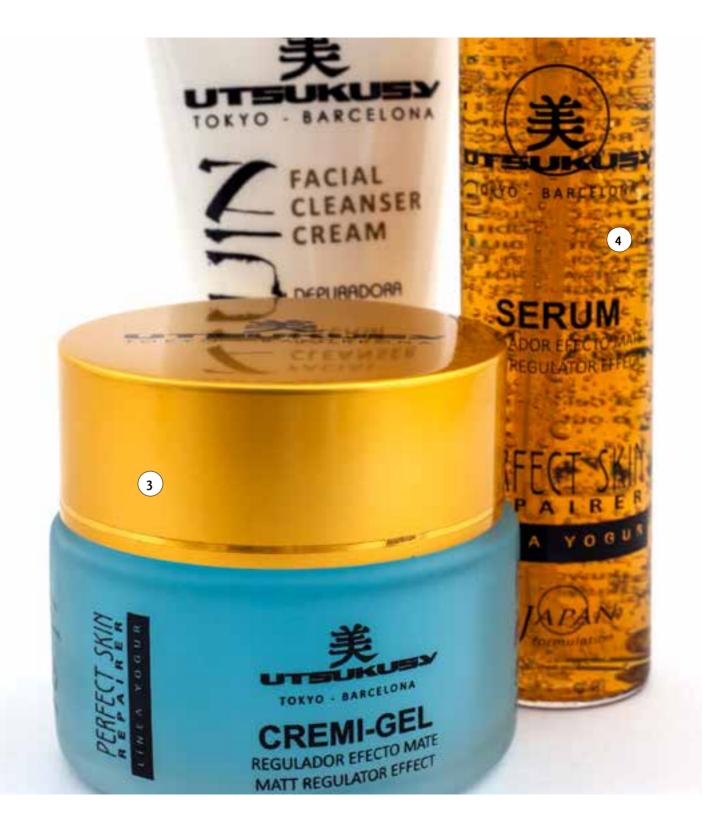

# Perfect Skin repairer

# Solution for seborrheic dermatosis, oily skin and acne problems.

Composition: niacinamide, hammamelis, ginger, cinnamomum and yogurt.

Oily skin and acné products. It has protective properties. Matt regulator effect. Reduces shine. Regulates sebaceous secretion and protects the skin from germs and bacteria.

+16, oily skin

- Perfect Skin Cremi-Gel Cream

  Matt regulator effect. Professional matt effect.

  200ml CODE 259
- Perfect Skin Professional Cremi-Gel Serum
  Professional serum.
  20x3ml CODE 260
  Perfect Skin Professional kit
  Cremi-Gel 200ml + 20x3ml Professional
  Serum + Azuki Facial Scrub 200ml +
  Wasabi Facial Cleanser 200ml.
  CODE 014A