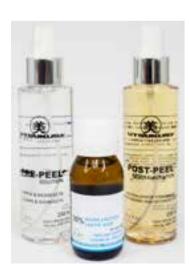

### Last generation chemical peelings

Composition: lactic, mandelic, pyruvic and glyco-ferulic acid. Chemical peelings that will cover all esthetics needs like wrinkles, stains, marks, sagging, etc. It brings the skin PH from 2.8 to 3. Peelings will come with pre peel to disinfect skin and post peel to neutralize the chemical peeling effects.

#### Lactic acid

Chemical peeling pH: 2,8 - 3,0

It is an organic Alpha hydroxide acid (AHA) that breaks the adhesion between the epidermis cells stimulating desquamation and exfoliation and giving a flash effect. Use it on fine lines, expression lines, sensitive skin and flash effect.

Do not use it on those who are allergic to milk, dermatitis and couperosis.

60ml CODE pm1

150ml pre peel and post peel included