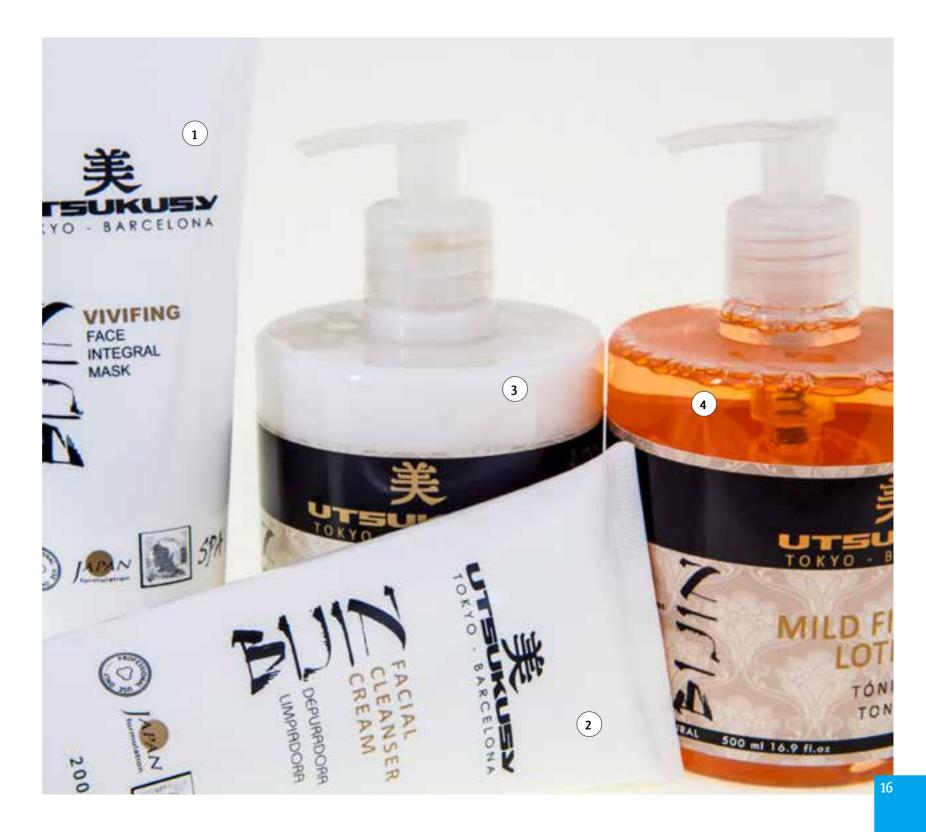

# Bijin

### **Neutral Skin Cleansers**

Composition: stearic acid, coumarin, calendula, chamomile and kaolin.

Benefits: intense and deep skin cleaning. Cleansers with neutral scents to achieve a skin completely disinfected and clean, getting a healthy skin. Great products to open the pore and deep cleaning.

+18, all skin types.

- 1 Vivifing
  Purifying mask.
  200ml CODE 152
- Pacial Cleanser Cream
  Cleaning and depurative.
  200ml CODE 150
  50ml CODE 148
- Oxi-milk
  Cleansing emulsion.
  500ml CODE 154
- Mild firming lotion
  Toner Lotion.
  500ml CODE 151