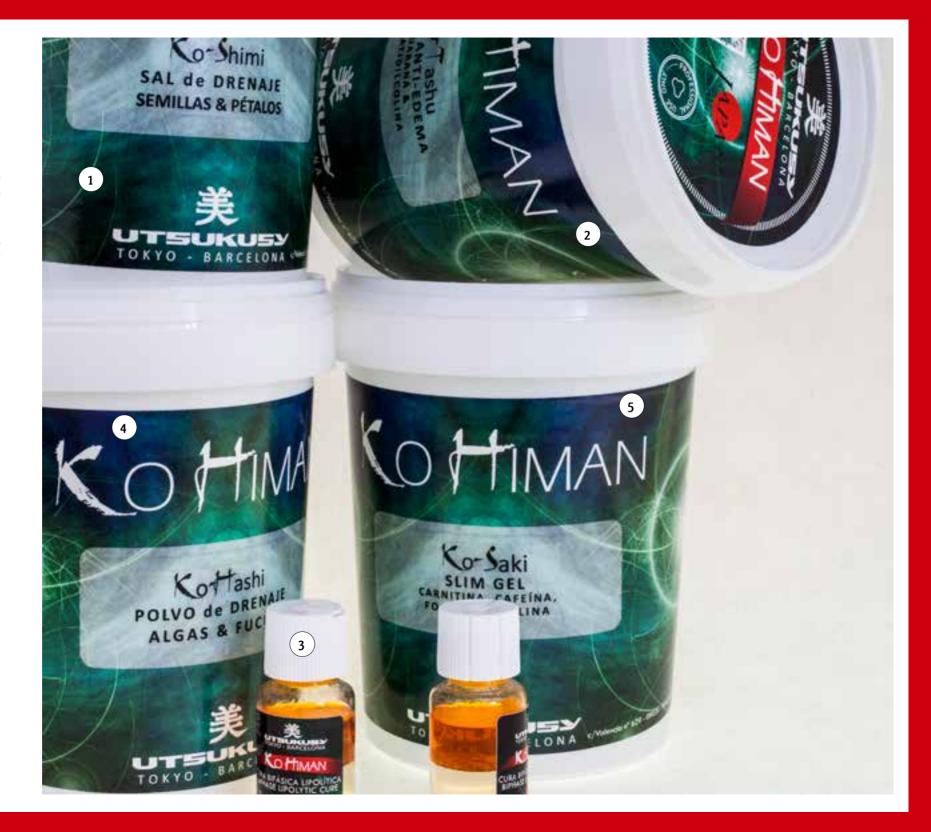

# **Kohiman**

### Lipolytic body treatment

Composition: carnitine, caffeine, phosphatidylcholine, seaweed and guarana. The best synergy of the more powerful active ingredients to sculpt the figure, reduce volumen and burns localized fat.

Drains and tones the skin. It interacts in cell membranes, destroying the fat solid tissues and collaborating in the reshaping of body contour and the reduction of fat deposits. Recommended use with the cavitation treament.

- +18, all skin types.
- 1 Ko-shimi
  Drainage peeling.
  1.200gr CODE 817
- 2 Ko-tashu Draining Cream. 1Kg CODE 815
- Ko-himan
  Biphasic lypolitic Serum.
  10x10Ml CODE 818
- Ko-hashi
  Lipidic drainage powder.
  1.000cc CODE 816
- 5 Ko-saki Lypolitic Gel. 1Kg CODE 814

#### **Professional Kit**

2 boxes Biphasic lipolytic serum 10x10ml + Lipidic drainage powder 1000cc + Lipolytic gel 1kg + Draining cream 1kg + Drainage peeling 1kg. CODE 037A