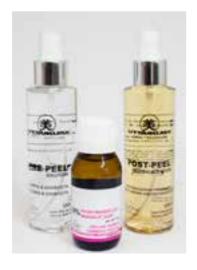

#### Mandelic Acid Chemical peeling

It belongs to the Alphahydroxy Acids group (AHAS), it has a medium molecular weight, which allows the penetration into the epidermis to be much slower than other acids. It is obtained from the bitter almond and it is used on tissues renewal treatments.

Use it on oily skin, enlarged pores, sunspots, scaling of the skin, acne and scars. Do not use it on those who are allergic to almonds, dermatitis and couperosis.

60ml CODE pm2 150ml pre peel and post peel included