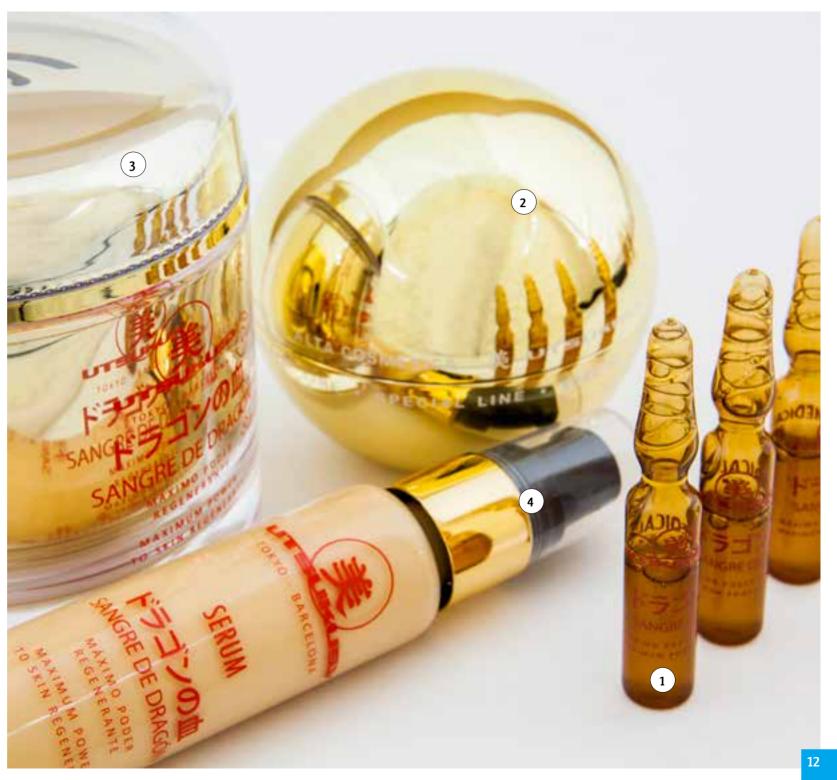

# Dragon blood Regenerating and healing action

Composition: dragon blood, crotton lechleri luell. Benefits: skin regenerating and healing action. EcoCert asset. Perfect for home care use after agressive treatments.

#### +25, all skin types.

Dragon's blood professional serum Regenerating action

Compisition: dragon blood.

Protects and strengthen collagen fibers. Strong healing

action. Anti-free radical action.

10X2ml CODE sd1

Dragon blood cream

Cream

Composition: dragon blood, crotón lechleri muell.

Skin regenerator, improves healing processes, promotes formation of new collagen.

Effective wrinkle filler.

50ml CODE sd2

3 Dragon blood cream

Cream

Composition: dragon blood, crotón lechleri muell.

Skin regenerator, improves healing processes, promotes formation of new collagen.

Effective wrinkle filler.

200ml CODE sd3

Dragon blood home care use

Serum

Composition: dragon blood, crotón lechleri muell.

It can rebuild the joints between the collagen fibers and keep them united.

40ml CODE sd4

**Home Care Kit** 

50ml cream + 40ml serum + 10 flash ampoules CODE sd5