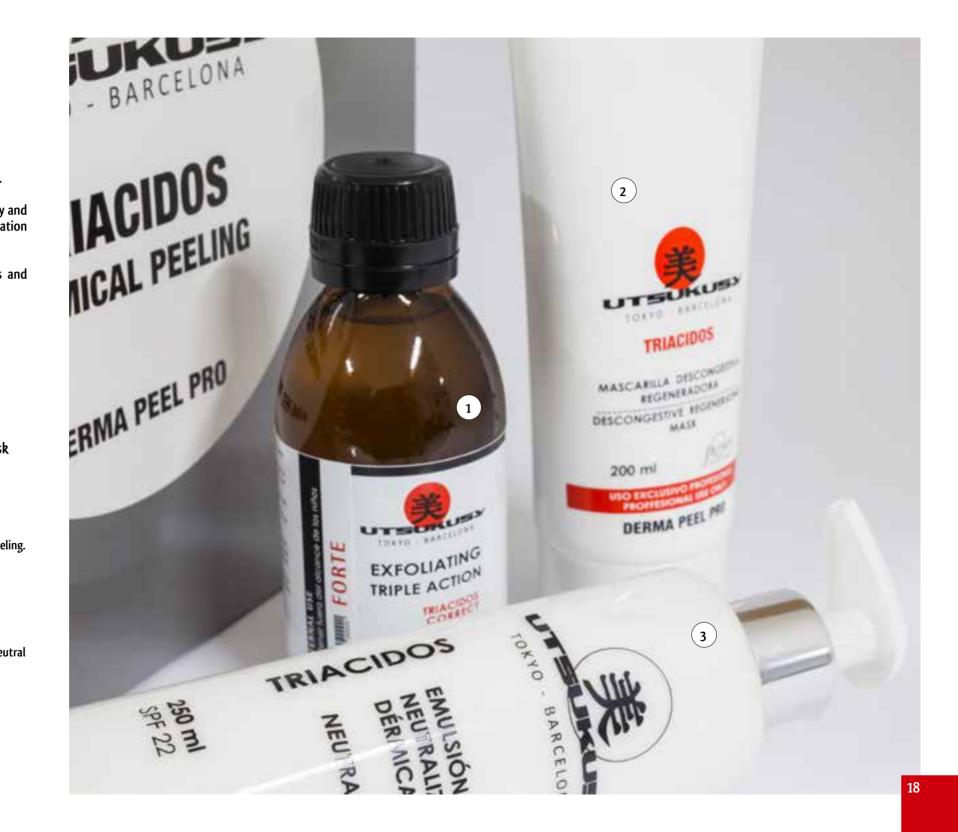

# **Triacidos**

## Chemical peeling

Composition: lactic acid and glicolic acid.

Attenuates deep wrinkles, returns vitality and luminosity to skin. Improves the penetration into the skin of active ingredients.

Very effective treatment on dark spots and wrinkles.

+25, all skin types

- Triacidos chemical peeling
  Chemical peeling.
  Forte 150ml CODE 121
- Decongestive Regenerating Mask Mask. 200ml CODE 123
- Neutral Solution
  Neutralizes the effects of chemical peeling.
  250ml CODE 125