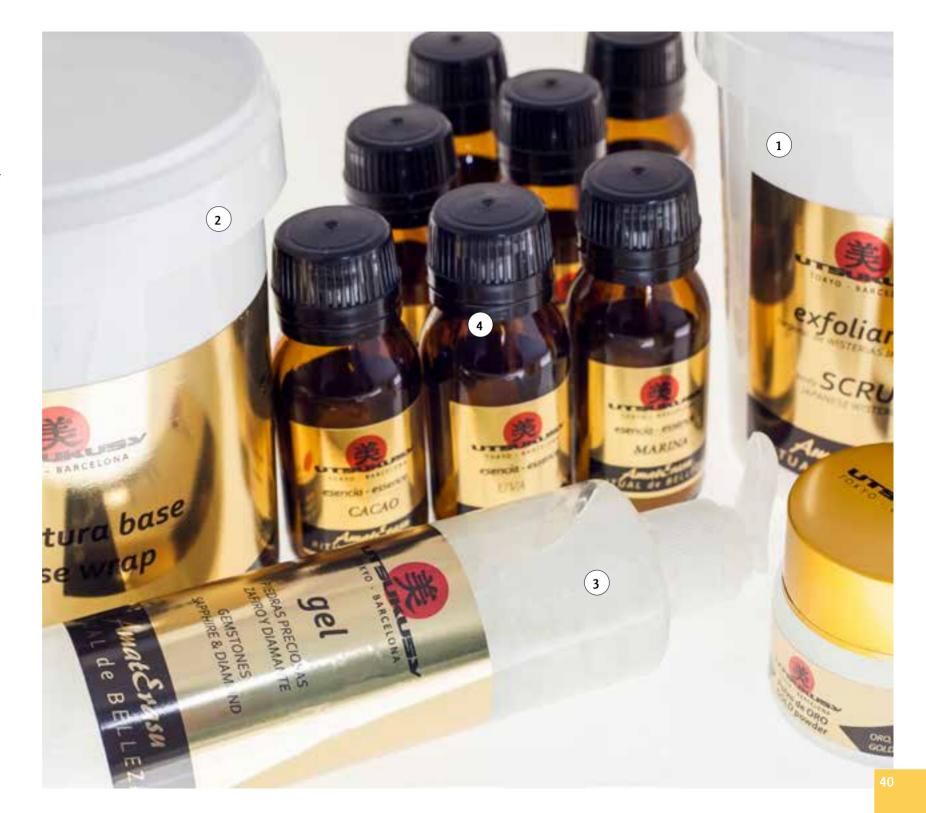

### **Amaterasu**

#### Customizable Holistic Ritual

Utsukusy Cosmetics brings the essences from the Ashikaga Flower Park on the formulas of its professional ritual Kit. A true journey to the Eastern Culture. Composition: champagne sinergies, gold, grape, wine, sea, cocoa and sedes from the apricot, bamboo, flower petals, rice and sapphire and diamond gel.

- +18, all skin types.
- Amatersu Body Scrub
  Natural Scrub.
  1300gr CODE am9
- Amaterasu Body wrap
  Powder wrap.
  1kg CODE am10
  2kg CODE am11
  5kg CODE am12
- Amaterasu Saphire and Diamond Gel Diamonds gel 250ml CODE am14
- 4 Essences
  Gold Powder. Enlighten. 50ml CODE am1
  Marine. Relaxing. 60ml CODE am2
  Champagne. Revitalizing. 60ml CODE am3
  Grape. Firming. 60ml CODE am4
  Banana. Balancing. 60ml CODE am5
  Cocoa. Pleasant. 60ml CODE am6
  Citric. Energizing. 60ml CODE am7
  Roses. Femininity. 60ml CODE am8

Kit CODE am15