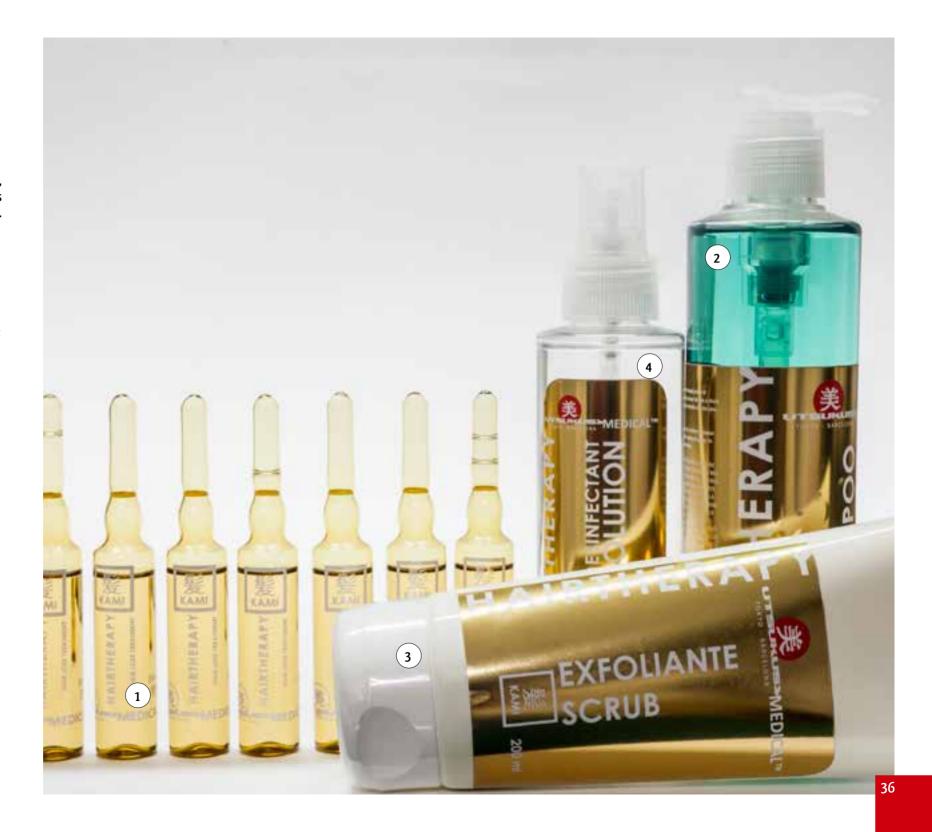

## Kami

# Complete solution treatment for a optimum healthy hair

Composition: soy, fruit acids, vitamin B6, tocopherol and apricot seed powder. Improves the growth of new hair and prevents hair loss.

- Professional serums
  Perfect to apply with Enpitsu and aesthetic devices.
  10x10ml CODE k1
- 2 Kami shampoo 250ml CODE k3
- 3 Kami Scrub 200ml CODE k4
- Kami disinfectant solution 125ml CODE k5

Kami Professional kit Professional Serum 10x 10ml + Kami shampoo 250ml + Kami Scrub 200ml + Disinfectant Solution 250ml CODE k2