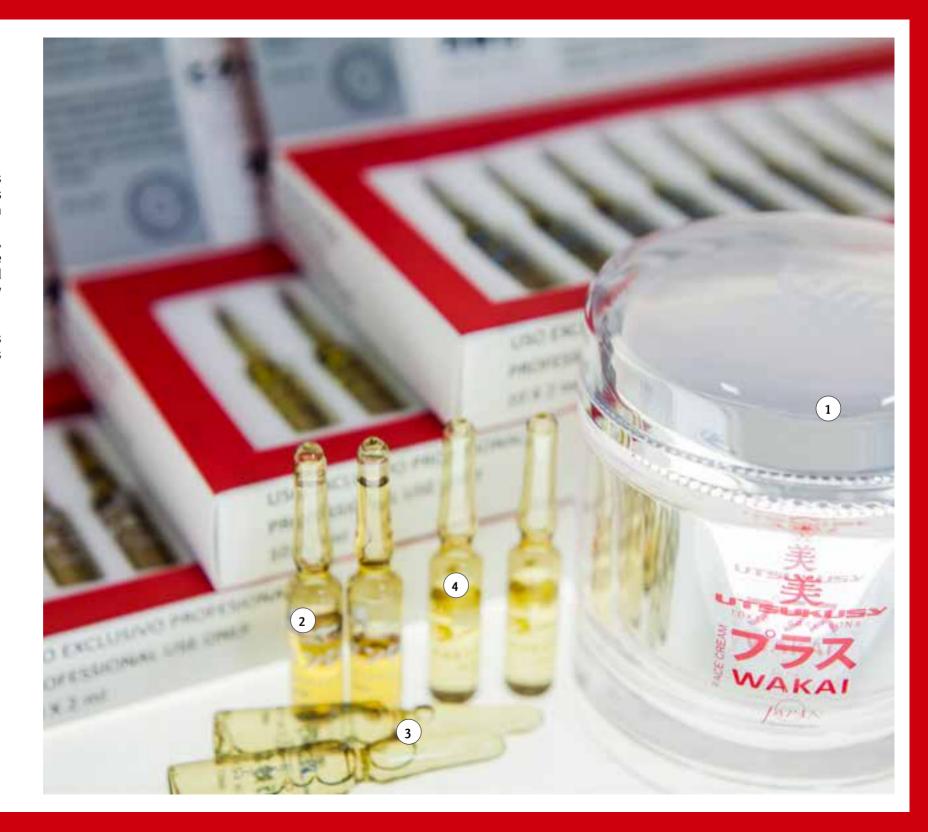

# Wakai

# Anti-aging and bleaching solutions

Composition: zirhafirm (reduces skin stress and antioxidant effect) and melavoid (clarifies the tone of the skin, acting on melanin metabolism by reducing spots).

It acts on the initial pigmentation mechanisms, reducing skin blemishes. Increases the firmness of the skin and prevents sagging and skin dropping. The most advanced technology against stains and sagging.

Wakai Cream was awarded by the prestigious magazine "Nouvelle Estetiques" by its Innovation in professional cosmetics.

- +40, mixed and dry skin type.
- Wakai Cream
  Global anti-aging action.
  200ml CODE 875
- Koragen Professional Serum Firming solution. 10x2ml CODE 879
- Bitaminshi Professional Serum
  Bleaching solution.
  10x2ml CODE 880
- Komyona Professional Serum Hydrating Solution. 10x2ml CODE 881