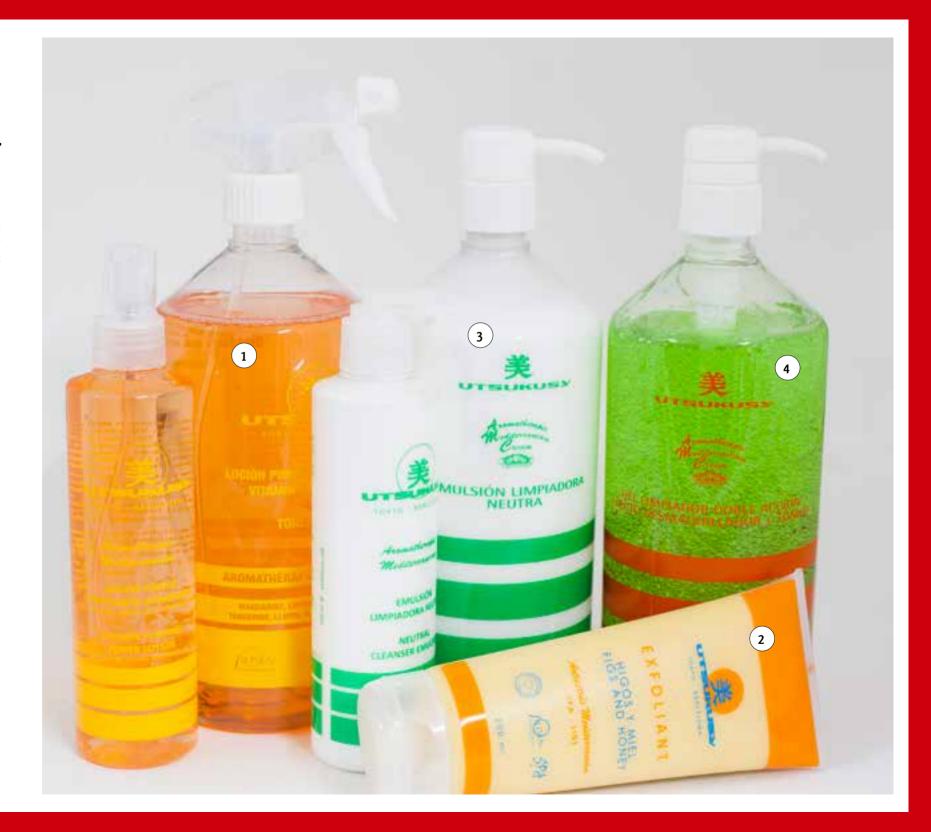

# Aromathérapie Mediterranean Cleansers with

Mediterranean fruits scents.

Composition: rose water, fruits extracts, cucumber, vitis vinifera, gingsen.

Mediterranean diet for the skin, prevents damage linked to oxidation. Protect healthy skin from damage caused by V rays. Correct the visible signs of aging. Deep cleaning and nourish skin with vitamins.

+16, all skin types.

- **Vitamin Cleansing Lotion** Toner Lotion. 1.000ml CODE 098 250ml CODE 110
- Mediterranean SPA Scrubb Figs and honey scrub. 200ml CODE 111
- **Neutral Cleansing Emulsion** Mediterranean cleansing milk. 1.000ml CODE 100 250ml CODE 109
- Cleansing gel double action Body cleanser. 1.000ml CODE 099