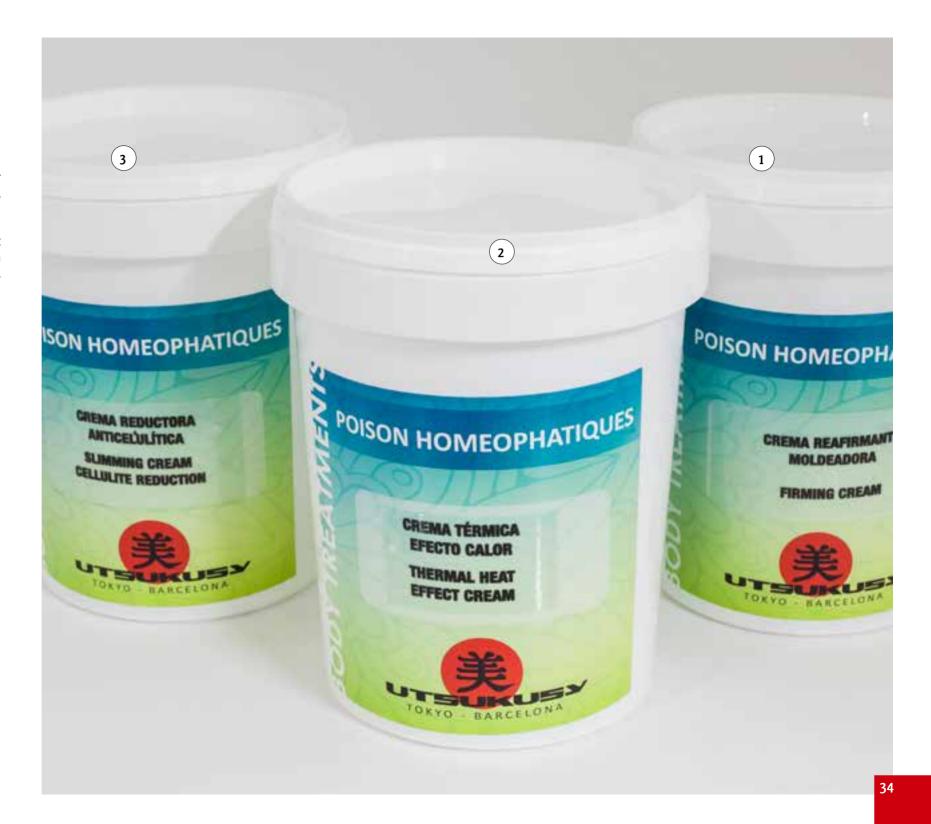

### Sarcodes Body Creams

## Thermal, firming and slimming cream

Composition: pronalen myrtilus, sunflower oil, rice starch, oil nicotinate methyl, caffeine, fucus extract, ruscus and horsetail extract.

Body creams especially designed to allow fat elimination, reduce volume, reinforce collagen and elastin fibres and prevent sagging. Slimming professional creams.

+16, all skin types.

- Firming cream
  Firming cream.
  1K CODE 074
- Thermal heat effect cream
  Thermal cream.
  1KG CODE 070
- Slimming Cream
  Cellulite reduction cream.
  1KG CODE 073