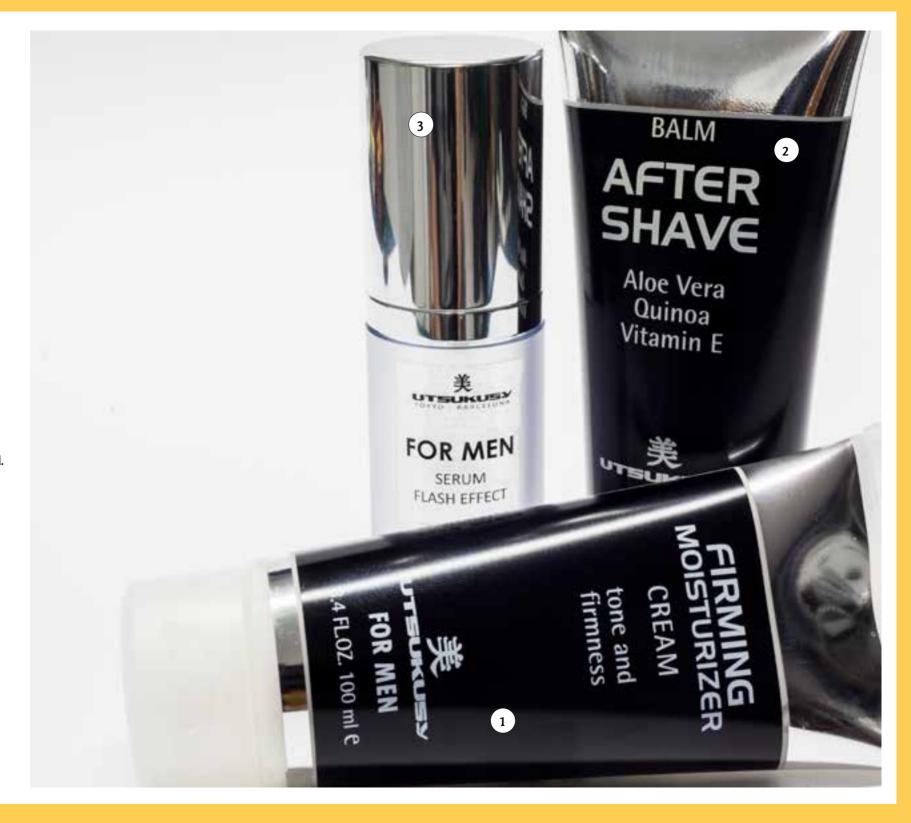

## For Men

+18, mixed skin types.

- Moisturizing firming cream
  Moisturizing firming cream.
  100ml CODE 042
- After Shave SPF15
  Anti-irritating balm.
  100ml CODE 044
- Moisturizing serum Flash effect serum. 30ml CODE 043

Home care kit
Moisturizing Firming Cream 100ml +
Moisturizing Serum 30ml + After Shave 100ml.
CODE 045