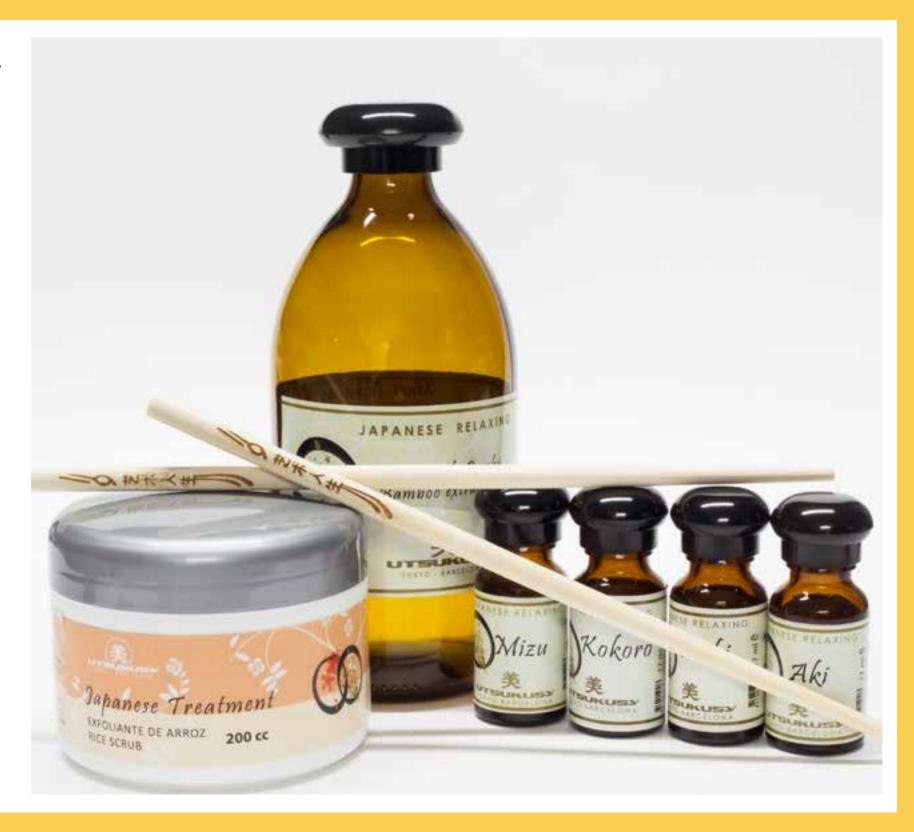

## Muri Shinai Ritual

## Japanese facial lifting treatment (Kobido)

Composition: essential oil blends and bamboo and white musk extract base oil.

Relaxing or energizing facial ritual designed to combine with Kobido or Shiatsu massage techniques.

+18, all skin types.

#### Japanese relaxing Ritual

4 pure extracts 17ml + 1 bamboo base oil 500ml + Rice scrubb 200ml + 2 japanese sticks.

CODE 038A