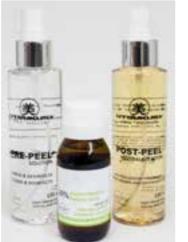

#### Pyruvic acid Chemical peeling

It is an Alpha-Keto Acid. It is characterized by the high lyophilized effect, which makes it capable to penetrate deeply and quickly. It has a low molecular weight so it penetrates to the deeper layers of the skin.

Use it on sagging skin, facial rejuvenation, antiwrinkle treatments, atonic skin.

Do not use it on sensitive skin, couperosis and dermatitis. 60ml CODE pm3

150ml pre peel and post peel included