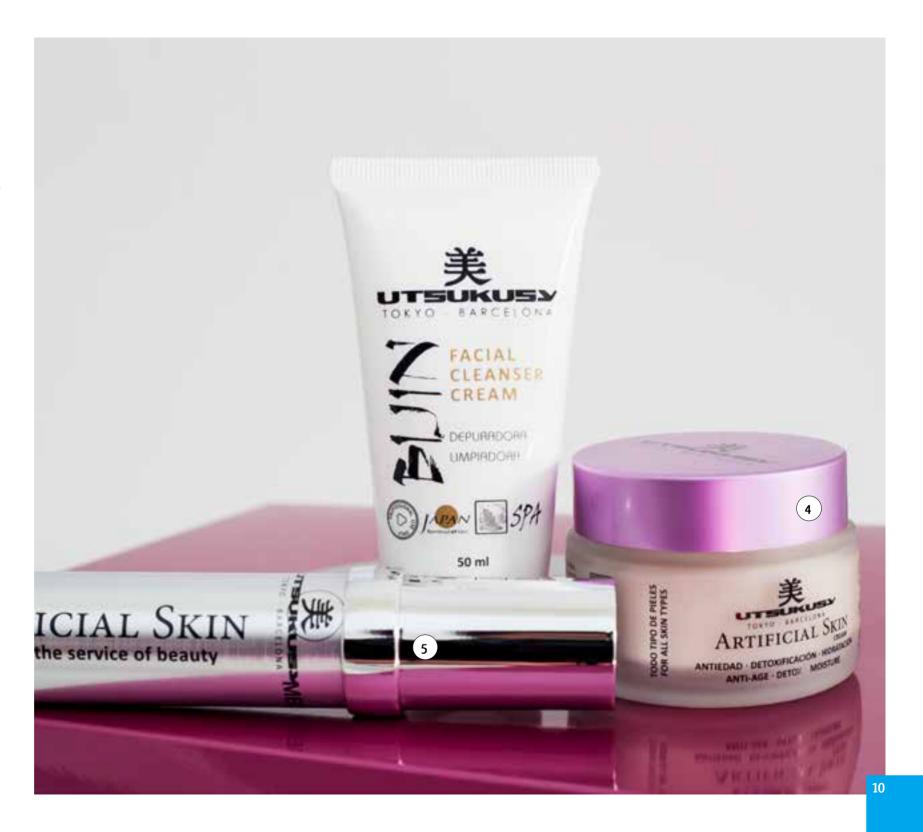

# **Artificial Skin**

#### **Antiwrinkle Solutions**

Composition: enteromorpha compresa extract, niacinamide, sea butter, edelweis flower extract and agascalm.
Benefits: fills wrinkles and increases lips volume. Protects skin from external agressions.

+40, All skin type. Suitable for Sensitive skin

- Artificial Skin Cream
  Composition: niacinamide, sea butter,
  edelweis flower extract, hydrolyzed
  Collagen and Ceratonia siliqua seed
  extract Benefits: on aged skin acts against
  dryness by returning its natural flexibility.
  Accelerates tissue growth. Protective
  properties.
  50ml CODE as4
- 5 Artificial Skin Home Care Serum
  Composition: cyclopentasiloxane,
  enteromorpha compressa extract and
  caesalpina espinosa. Benefits: improves
  skin elasticity, moisturize and provides a
  velvety texture.
  35ml CODE as1
  Display 8 units + tester: CODE as2

Artificial Skin Home Care Kit 50ml Artificial Skin Cream + 35ml Artificial Skin Home Care serum + Bijin Facial Cleanser Cream 50ml CODE as6