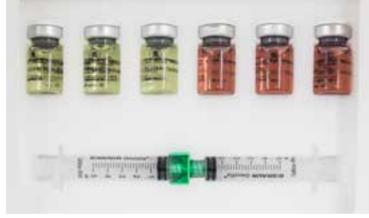

# Plasma Skin EGF & Blood SKIN EGF Cocktails

Composition: Multieffect 3R and TGF Beta2.

Benefits: Rejuvenating, cell repairing, regenerating action, collagen booster and prevents from skin photoaging.

Code EGF 16X5ml

#### Plasma Skin Professional Kit

Cream 100ml + 3x5ml Blood Skin EGF serum + 3x5ml Plasma Skin EGF serum + 2 syringues 5ml + 1 syringue connector to mix serums + 15x10ml Soothing Mask

CODE PSP1