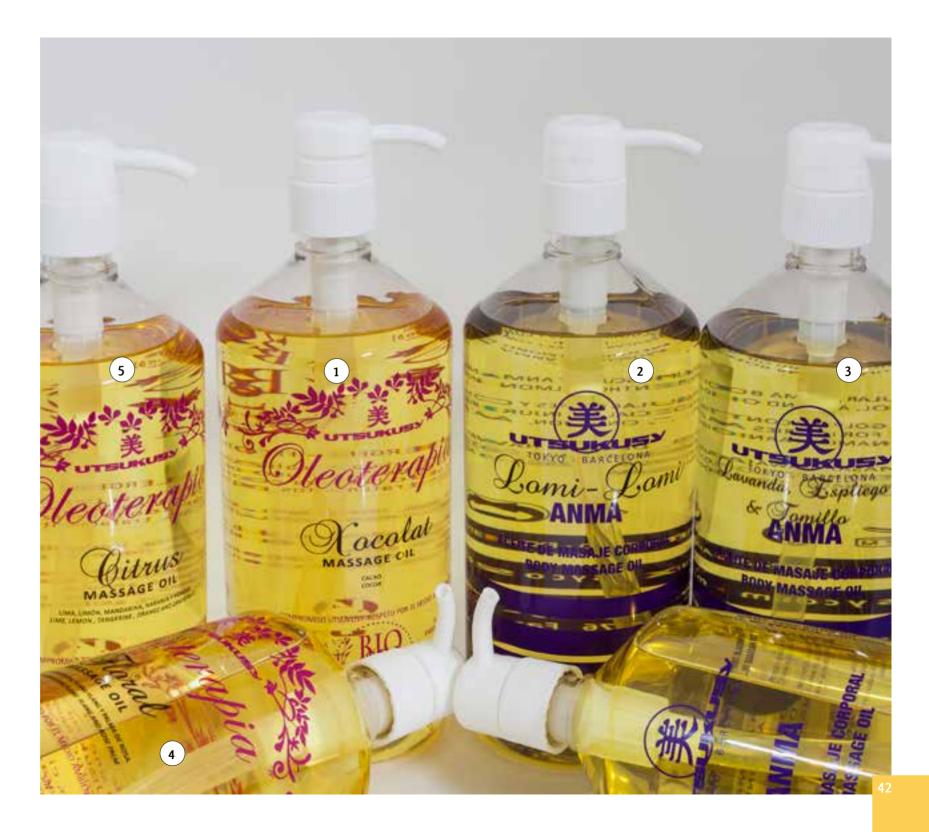

## **Oleo Therapy**

#### Massage Oil Blends

Products specially designed for SPA rituals. Natural ingredients envolving fruity aromas and exhotic scents to achieve an optimal relaxation and balance of body, mind and spirit to create a truly unique experience.

Suitable for all ages, all skin types.

- Xocolat Oil
  Massage oil.
  1.000ml CODE 025
  5.000ml CODE 026
- Lomi Lomi Oil
  Massage oil.
  1.000ml CODE 019
  5.000ml CODE 020
- Herbal Oil
  Massage oil.
  1.000ml CODE 022
  5.000ml CODE 023
- Floral Oil
  Massage oil.
  1.000ml CODE 031
  5.000ml CODE 032
- 5 Citrus Oil Massage oil. 1.000ml CODE 034 5.000ml CODE 035