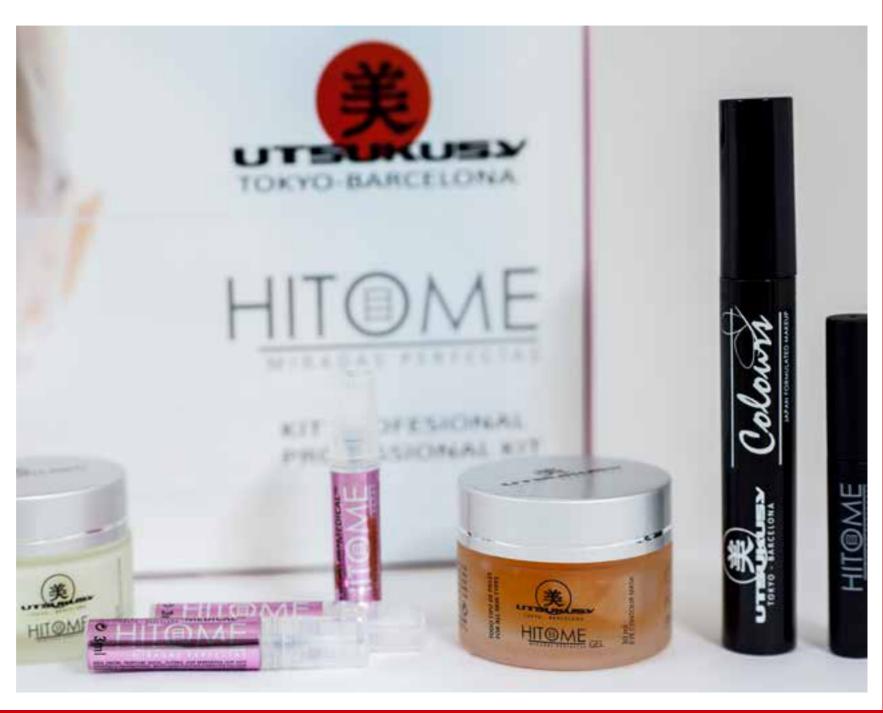

# Hitome

# Professional eye contour treatment

Composition: eye liss, aloe vera, allantoine and caléndula flower extract. Fights effectively against puffiness and dark circles. Also help to erase expression lines. Kit contains Eyelash Treatment.

#### Hitome Professional kit

Serum 10x3ml + Cream 30ml + Gel Mask 30ml + Eye Lash Serum 1x4ml + Eye Lash Mask 1x14ml. CODE ht1