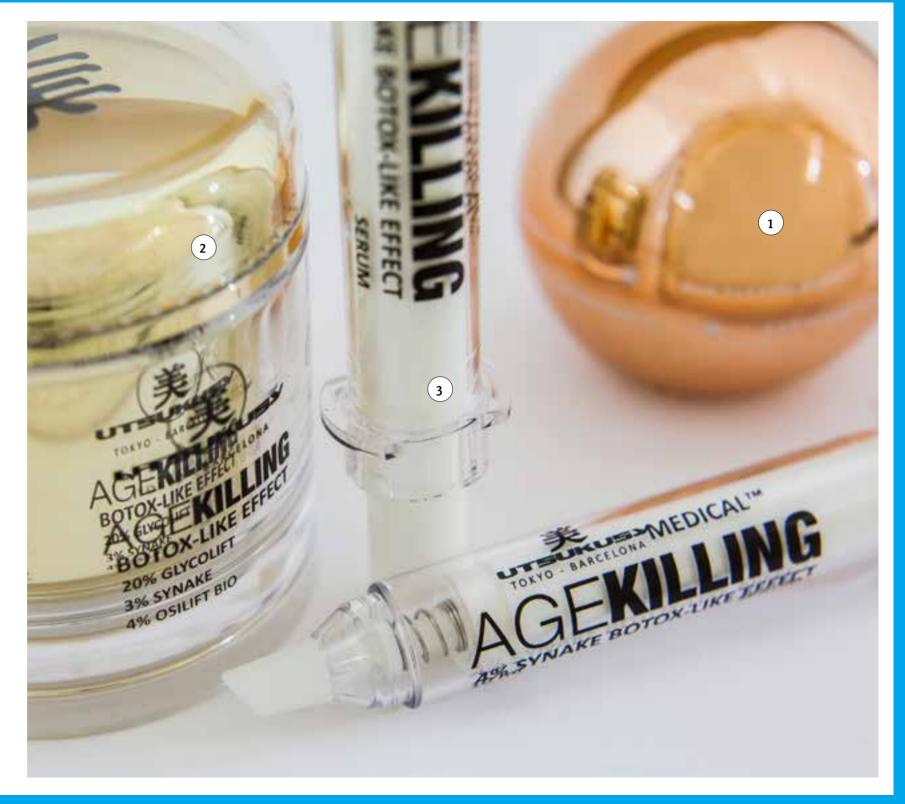

# Agekilling Botoxlike effect

**Botox-like effect** 

Helps to repair the visible damage of the skin. Fill the wrinkles with botox effect.

Extends skin youthful appearance.

+35, wrinkle treatment

Age Killing Cream

Composition: synake, glycolift and osilift bio. Benefits: Intense Botox Effect against expression lines. Immediate and long-term tightening, firming and anti-pollution effects. Lifting effect increasing the firmness and elasticity.

50ml CODE akc1

Age Killing Cream

Composition: synake, glycolift and osilift bio. Benefits: Intense Botox Effect against expression lines. Immediate and long-term tightening, firming and anti-pollution effects. Lifting effect increasing the firmness and elasticity.

200ml CODE akc4

Age Killing Serum

Composition: synake, argireline.

Benefits: That prevents the formation of wrinkles and attenuates existing ones. Inhibits the muscle contractions.

3x10ml CODE aks2

Age Killing Kit

50ml Age Killing Cream + 2x10ml Age killing Serum

CODE akk3