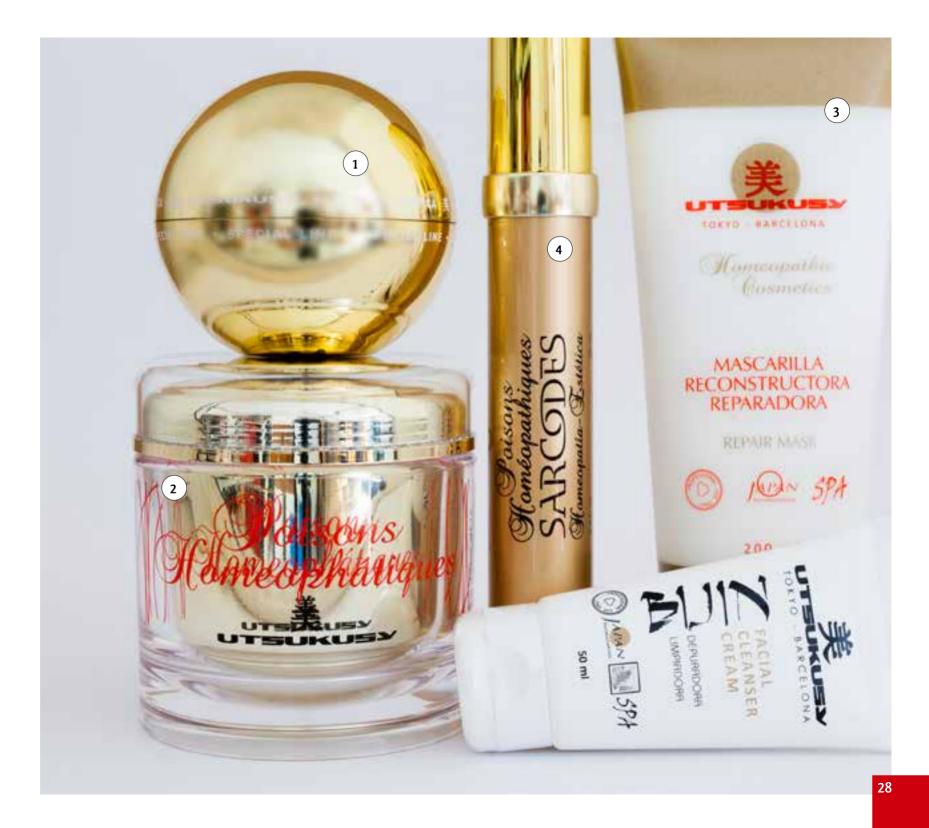

# Citrus homeopathiques

### Vitamin solution

Composition: vitamin C, hyaluronic acid, arbutin, vitamin B5, citric acid.

Vitamin treatment to improve wrinkled and undernourished skin. Stimulates cell regeneration and blood microcirculation.

+18, all skin types.

- Citrus Precision Reviver Cream Vitamin cream.
  200ml CODE 784
- Citrus Vitamin Mask Vitamins Cocktail. 200 ml CODE 783
- Komyona
  Hydrating Solution.
  10x2ml CODE 881
- Dragon's blood serum
  Regenerating Serum.
  10X2ml CODE sd1

# Sarcodes

#### **Sensitive Skin Treatments**

Renewed formulas to ensure great results on rosacea, photoaging and dull skin.

+25, mixed skin types.

- Sarcodes Cuperosis Cream
  Sensitive skin cream.
  50ml CODE 068
- Sarcodes Cuperosis Cream
  Sensitive skin cream.
  200ml CODE 069
- Sarcodes Reconstructive Reparative Mask
  Firming Mask.
  200ml CODE 061
- Sarcodes Home Care Serum Firming Serum.
  35ml CODE 060