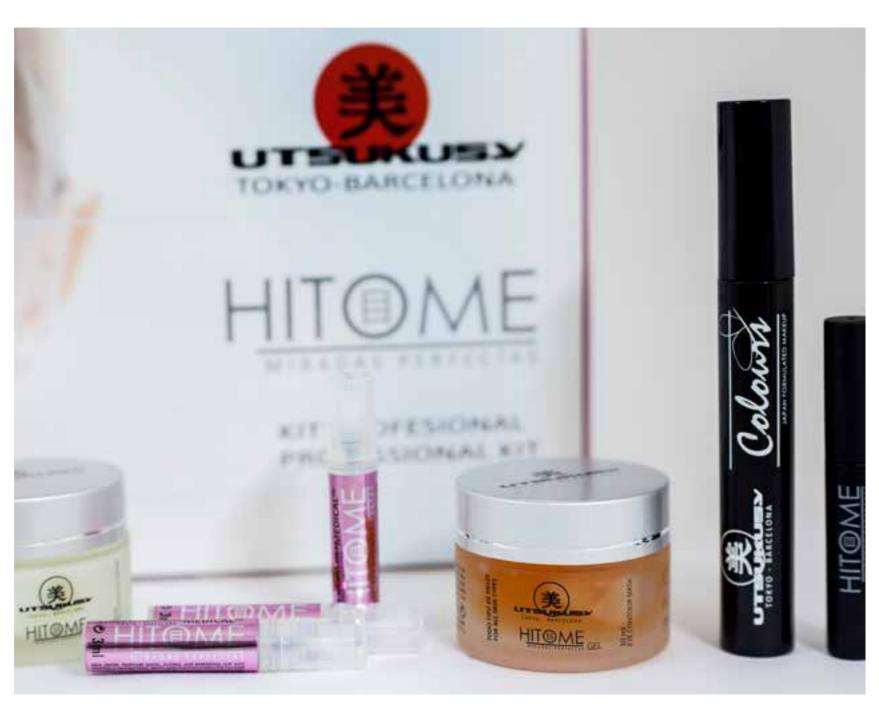

# Hitome

# Professional eye contour treatment

Composition: eye liss, aloe vera, allantoine and caléndula flower extract. Fights effectively against puffiness and dark circles. Also help to erase expression lines. Kit contains Eyelash Treatment.

#### Hitome Professional kit

Serum 10x3ml + Cream 30ml + Gel Mask 30ml + Eye Lash Serum 1x4ml + Eye Lash Mask 1x14ml. CODE ht1