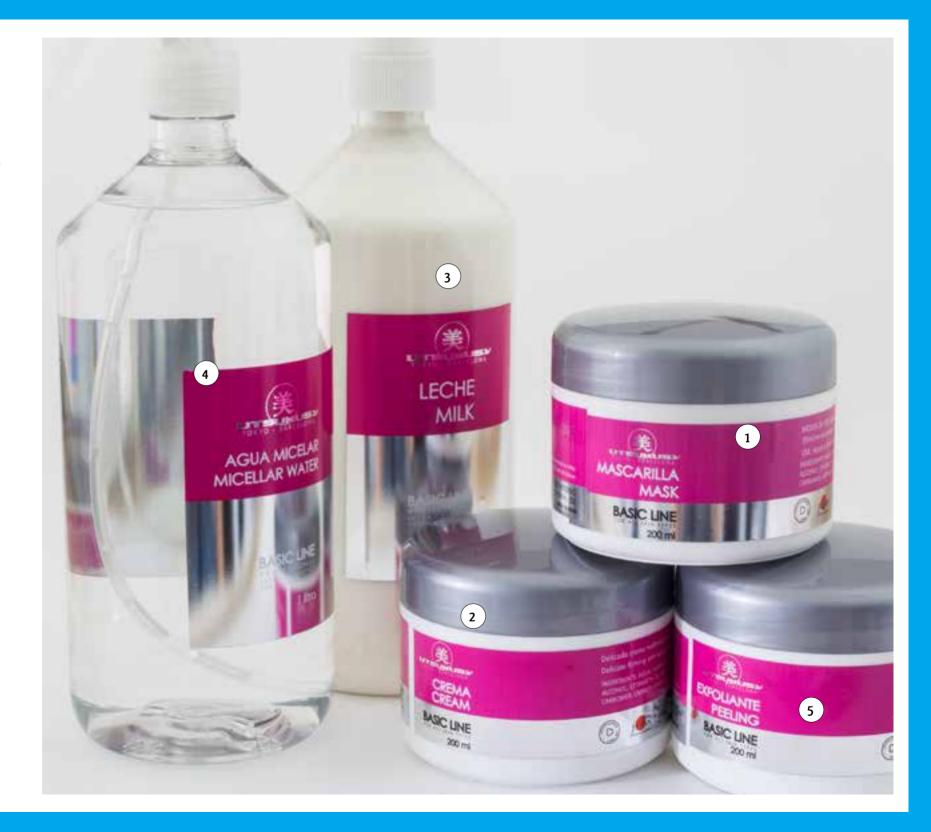

#### **Basic Cleansers**

Composition: almonds oil, aloe vera, Marigold floral water, Elder floral water, apricot bone powder, wheat germ oil and White clay. Professional basic products for facial treatments. Ideal to start all kinds of facial treatments.

+16, all skin types

- Basic Line Mask
  Mask
  200ml CODE lb6
- Basic Line Cream
  Cream
  200ml CODE lb7
- Basic Line Neutral Cleansing
  Cleansing milk
  11 CODE lb2
  250ml CODE lb1
- 4 Basic Line Micellar Water
  Micellar water
  11 CODE lb4
  250ml CODE lb3
- 5 Basic Line Scrubb
  Scrubb
  200ml CODE lb5