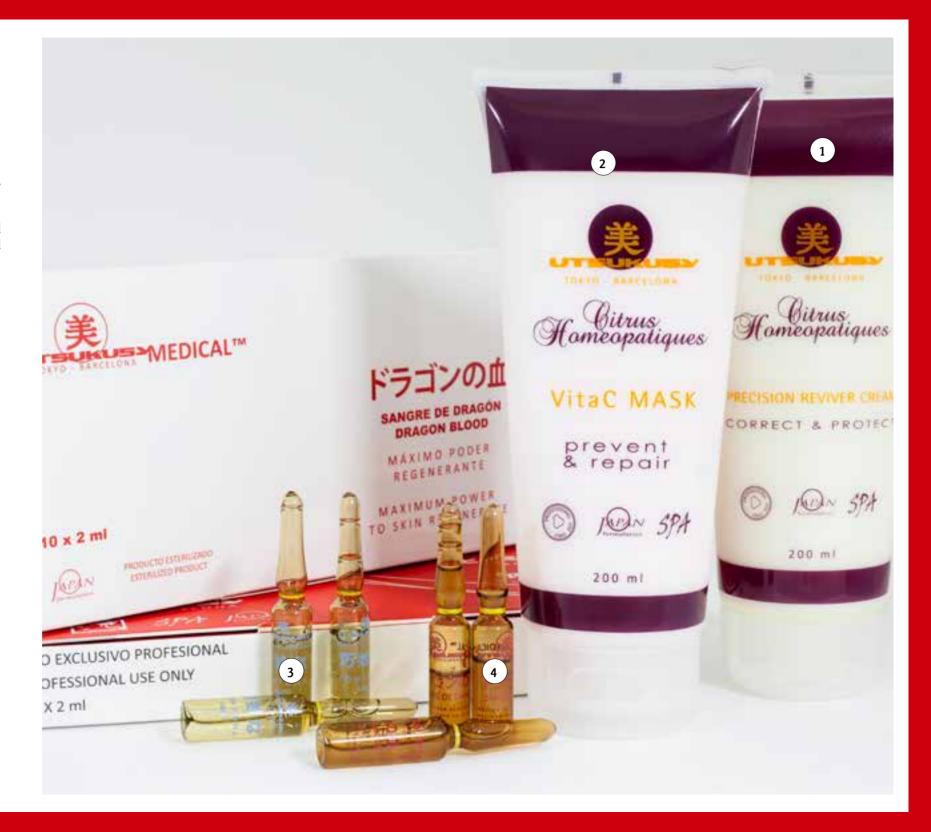

# Citrus homeopathiques

### Vitamin solution

Composition: vitamin C, hyaluronic acid, arbutin, vitamin B5, citric acid.

Vitamin treatment to improve wrinkled and undernourished skin. Stimulates cell regeneration and blood microcirculation.

+18, all skin types.

- Citrus Precision Reviver Cream Vitamin cream.
  200ml CODE 784
- Citrus Vitamin Mask Vitamins Cocktail. 200 ml CODE 783
- Komyona
  Hydrating Solution.
  10x2ml CODE 881
- Dragon's blood serum
  Regenerating Serum.
  10X2ml CODE sd1

Citrus Professional kit Cream 200ml + Dragon Blood Serum 10x2ml + Komyona Serum 10x2ml + Vitamin Mask 200ml CODE 030A

# Dragon blood Regenerating and healing action

Composition: dragon blood, crotton lechleri luell. Benefits: skin regenerating and healing action. EcoCert asset. Perfect for home care use after agressive treatments.

#### +25, all skin types.

Dragon's blood professional serum Regenerating action

Compisition: dragon blood.

Protects and strengthen collagen fibers. Strong healing

action. Anti-free radical action.

10X2ml CODE sd1