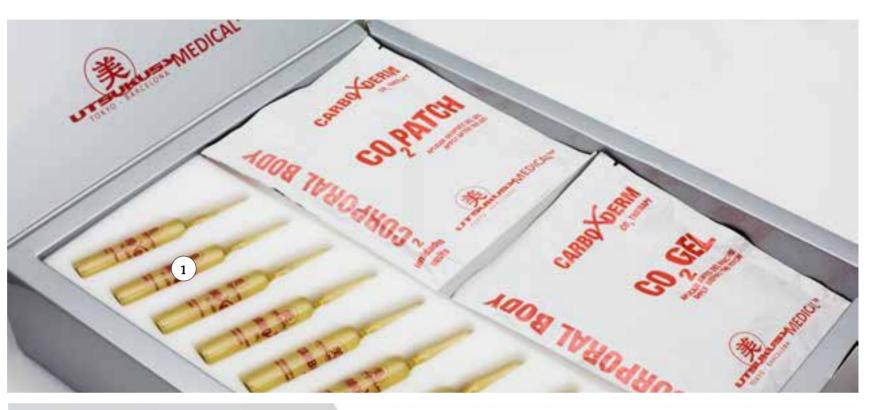

# Carboxderm Body Treatment

# Slimming professional Treatment

Composition: citric acid and AHA.

Benefits: Benefits: firmer tissues, cellulite reduction, less fat cells, rejuvenation of the area, increase microcirculation, reduction of stretch marks and scars. +30, All skin type

1 Carboxderm Slimming Body Serum

Composition: pronalem capsicum, ruscus acuelatus and goldenrod. Benefits: stimulates microcirculation, anti-cellulite and reshaping effect.

10x10ml CODE CB2

Carboxderm Slimming Professional Kit Slimming Serum 10x10ml + Slimming Veil 10u + Slimming Gel 10x80gr. 10 treatments CODE cb1