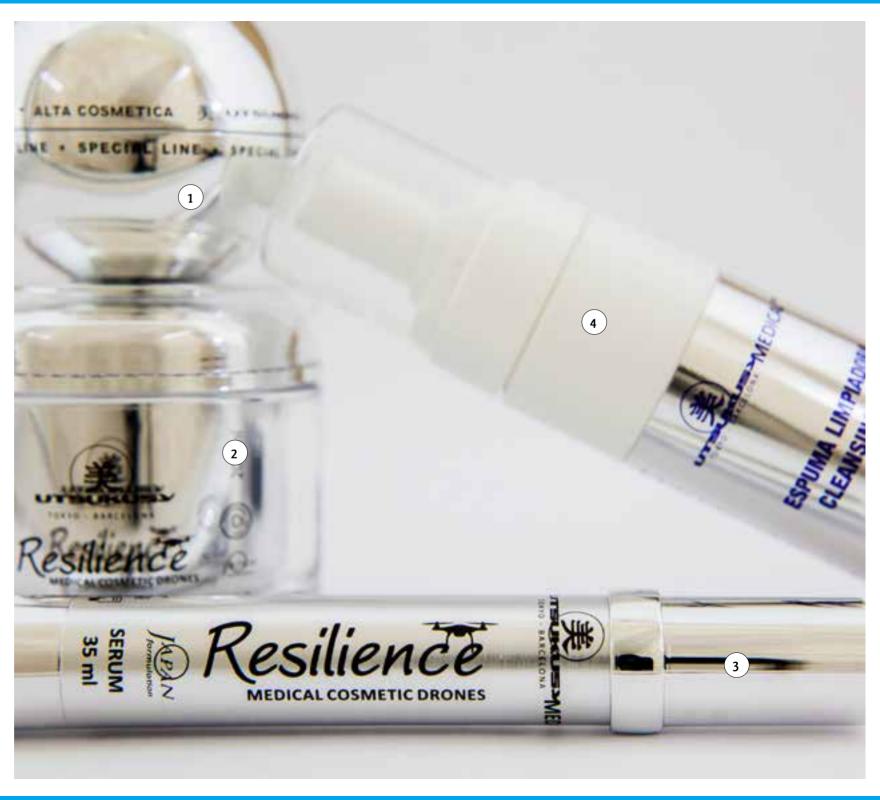

# Resilience

# Reduce and remove wrinkles with lifting effect

Composition: Cu palmitoyl heptatide 14, heptatide 15 palmitate y palmytoyl heptatide. Cream and Serum to reduce and remove wrinkles with lifting effect. Inteligent cosmetics with encapsulated active ongredients to reahc the target cells. +40, All skin type

- Cream
  Compostition: Cu-palmitoyl heptatide 14, palmitoyl heptatide and natural extracts.
  Lifting effect. Avoids new wrinkles appearance, and improves tightening and skin texture.
  50ml CODE r3
- Cream
  Compostition: Cu-palmitoyl heptatide 14, palmitoyl heptatide and natural extracts.
  Lifting effect. Avoids new wrinkles appearance, and improves tightening and skin texture.
  200ml CODE r1
- Serum
  Composition: Cu-palmitoyl heptatide 14.
  Lifting effect. Avoids new wrinkles appearance, and improves tightening and skin texture.
  35ml CODE r4
- Cleansing mousse
  Composition: citric acid, caléndula and cocoate.
  Cleansing foam. Daily use recomended as a make up remover.
  200ml CODE r2
  Cleansing mousse display 12 units: CODE r6

Daily Home Care kit
Cream 50ml + serum 35 ml + cleasing mousse
200ml.
CODE r5