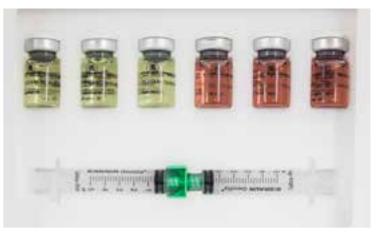

1 Enpitsu, 2 batteries, 1 charger, 24 needle heads, 12 Utsukusy Cocktails Mixed, 24 veils. CODE ep1

#### **Enpitsu Plus Kit**

1 Enpitsu Plus + 20 needle heads + Cream 100ml + 4x5ml Blood Skin EGF serum + 4x5ml Plasma Skin EGF serum + 2 syringes x 5ml + 1 syringue connector to mix the serums + 20x10ml soothing mask + Glycoferulic Acid 60ml + pre peel 150 ml + post peel 150 ml

#### Plasma Skin Professional Kit

Cream 100ml + 3x5ml Blood Skin EGF serum + 3x5ml Plasma Skin EGF serum + 2 syringues 5ml + 1 syringue connector to mix serums + 15x10ml Soothing Mask

CODE PSP1