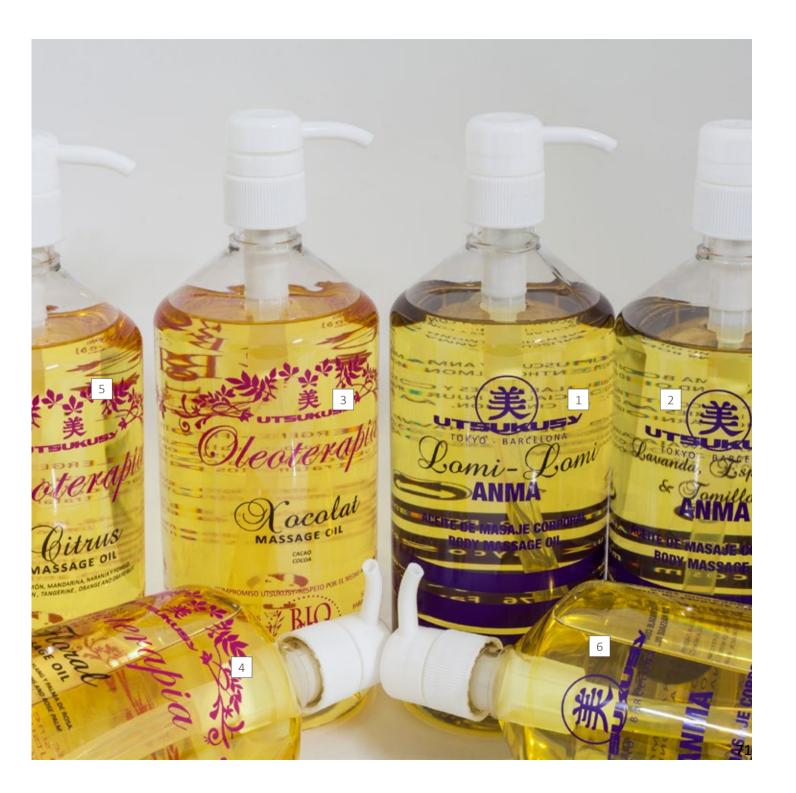

# **OLEO THERAPY**

MASSAGE OIL BLENDS

+ 18. All skin type.

**Products specially designed for SPA rituals.** Natural ingredients envolving fruity aromas and exhotic scents to achieve an optimal relaxation and balance of body, mind and spirit to create a truly unique experience. Suitable for all ages, all skin types.

- 1 LOMI LOMI OIL MASSAGE OIL. 1.000ml CODE 019 5.000ml CODE 020
- HERBAL OIL
  MASSAGE OIL.
  1.000ml CODE 022
  5.000ml CODE 023
- MASSAGE OIL. 1.000ml CODE 025 5.000ml CODE 026

- FLORAL OIL
  MASSAGE OIL.
  1.000ml CODE 031
  5.000ml CODE 032
- 5 CITRUS OIL MASSAGE OIL. 1.000ml CODE 034 5.000ml CODE 035
- ANMA OIL MUSCLE AND CONTUTIONS
  MASSAGE OIL.
  1.000ml CODE 016
  5.000ml CODE 017