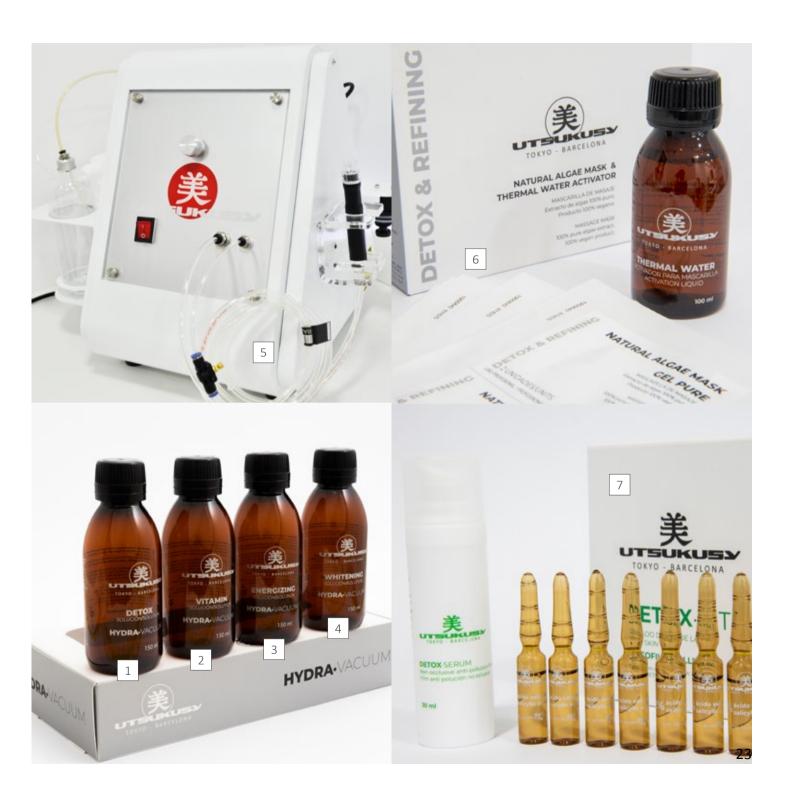

# **HYDRA·VACUUM**

CLEANING · PEELING · NUTRITION

+ 18. All skin types.

The unique HYDRA POWER TECHNOLOGY ensures the absence of side effects, with a non-invasive, athermal method. It allows combination on the same day with another technology or treatment considered by the professional, such as RADIOFREQUENCY, IPL, ENPITSU, AEROXY. Indications: HYDRA • VACUUM prepares our skin with a nourishing hygiene + deep exfoliation to perform any treatment. Before any treatment we are going to receive. Wrinkles. Spots. Sun damage. Oily skin Dull or devitalised skin. Dehydrated skin. Immediate results: tightening effect, deep cleansing, improves skin radiance and appearance, pore reduction, whitening, regeneration, moisturising.

#### PROFESSIONAL KIT

- 1 Hydra-Vacuum machine
- machine cleaner 1.000cc
- 20 x 150ml boosters (5 of each model)
- 1 salicylic acid 60ml
- Pre peel and Post peel of 150ml
- 10 sachets of two mask units
- 2 thermal water activators of 100ml
- 1 Detox serum 50ml
- 1 poster CODE 087
- 1 DETOX BOOSTER

Nourishing and repairing, purifying and anti-pollution, antioxidant. Box of 5 bottles x 150 ml CODE 079

2 VITAMIN BOOSTER

Nourishing, protective, balancing. Box of 5 bottles x 150 ml  $_{\mbox{\scriptsize CODE}}$  080

3 ENERGIZING BOOSTER

Energising and revitalising, revitalises dull and tired skin, revitalises dull and tired skin, reactivates cell metabolism. Box of 5 bottles X 150 ml CODE 081

4 WHITENING BOOSTER

Whitening and illuminating, antioxidant, anti-inflammatory. Box of 5 bottles X 150 ml CODE 082

HYDRA-VACUUM MACHINE CODE 078

**HYDRA-VACUUM CLEANER** 

1 liter CODE 086

NATURAL ALGAE GEL PURE MASK
Transforms into a gel when activated by thermal water.
100% pure seaweed extract, 100% vegan product.
5 sachets with 2 masks units + thermal water 100ml.

#### **DETOX PROFESSIONAL SERUM**

Ultra-concentrated serum that forms a pleasant, non-occlusive a pleasant, non-occlusive film on the skin as a protective shield. Moringa extract, Celldetox, Glycofoilm/Pollustop. 50ml CODE 084