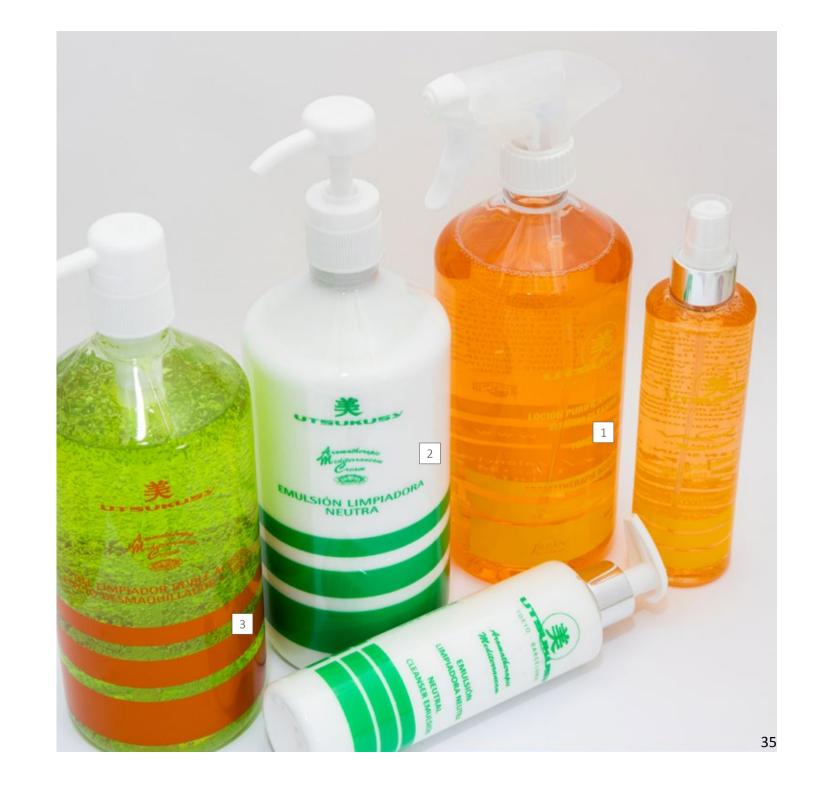

# AROMATHÉRAPIE MEDITERRANEAN

CLEANSERS WITH MEDITERRANEAN FRUITS SCENTS.

+ 16. All skin types.

**Composition**: rose water, fruits extracts, cucumber, vitis vinifera, gingsen.

Mediterranean diet for the skin, prevents damage linked to oxidation. Protect healthy skin from damage caused by V rays. Correct the visible signs of aging. **Deep cleaning and nourish skin with vitamins.** 

- Toner Lotion.
  1.000ml CODE 098
  250ml CODE 110
- 2 NEUTRAL CLEANSING EMULSION
  Mediterranean cleansing milk.
  1.000ml CODE 100
  250ml CODE 109

3 CLEANSING GEL DOUBLE ACTION Body cleanser. 1.000ml CODE 099