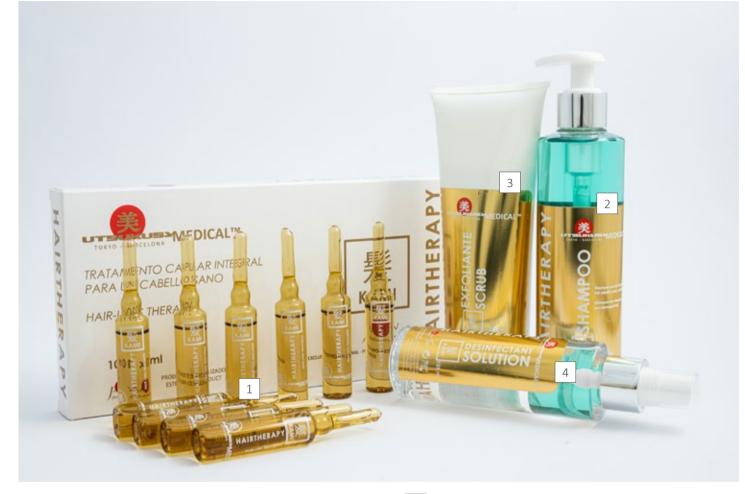

# **KAMI**

COMPLETE SOLUTION TREATMENT FOR A OPTIMUM HEALTHY HAIR + 18.

Composition: soy, fruit acids, vitamin B6, tocopherol and apricot seed powder. Improves the growth of new hair and prevents hair loss.

- **PROFESSIONAL SERUMS** Perfect to apply with Enpitsu and aesthetic devices 10x10ml CODE k1
- **KAMI SHAMPOO** 250ml CODE k3
- **KAMI SCRUB** 200ml CODE k4
- KAMI DISINFECTANT SOLUTION 150ml CODE k5

KAMI PROFESSIONAL KIT Professional Serum 10x10ml + Kami shampoo 250ml + Kami Scrub 200ml + Disinfectant Solution 250ml CODE k2