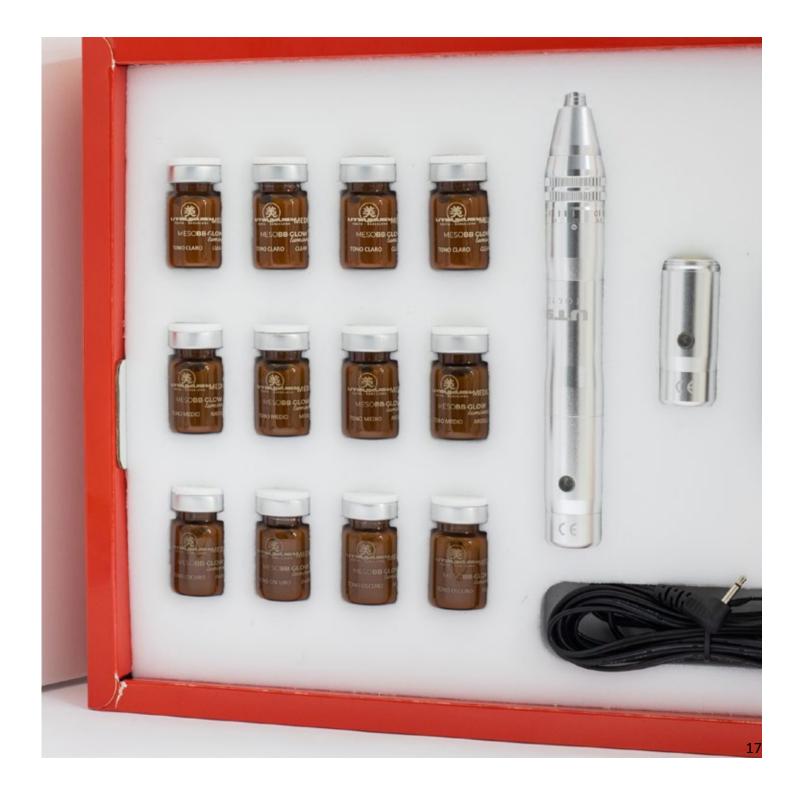

# **MESO BB·GLOW**

# IMMEDIATE BRIGHTNESS AND PORCELAIN SKIN EFFECT

+ 18. All skin types.

Does not cover blemishes, it blurs and removes them progressively. **It lightens spots since the first session,** reduces wrinkles, treats dilated pores, removes redness, provides brightness and moisturising improving immediately dull, suffocated and dehydrated skins.

#### MESO BB GLOW SERUM

Composition: Hyaluronic Acid, natural pigments, Vitamin F and D-Pantehnol.

Available in three shades: clear, middle and dark to mix and achieve the ideal colour according to the skin to be treated. Radiant face, instant and gradual brightening effect

#### 6 x 5ml

Clear Shade Meso BB Glow Serum Box CODE 012 Middle Shade Meso BB Glow Serum Box CODE 013 Dark Shade Meso BB Glow Serum Box CODE 014

# ENPITSU DERMA PEN + MESO BB GLOW PROFESSIONAL KIT

- Enpitsu Derm Pen
- 24 needle heads
- 12 Meso BB Glow
- 24 veils

CODE 010