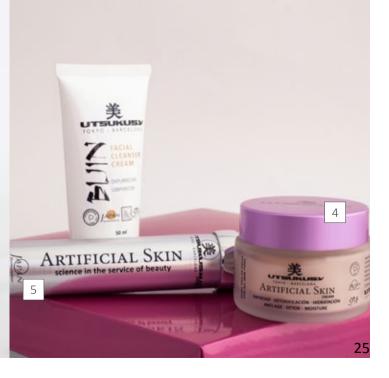

# **ARTIFICIAL SKIN**

#### ANTIWRINKLE SOLUTIONS

+ 4. all skin type. Suitable for sensitive skin.

**Composition**: enteromorpha compresa extract, niacinamide, sea butter, edelweis flower extract and agascalm. Extraordinary professional treatment in cabin that fifills wrinkles and increases lip volumne. Its unique professional method of application enhances the lifting action.

#### PROFESSIONAL

ARTIFICIAL SKIN SERUM
Professional serum
Composition: Linefill.
10x2ml CODE as5

2 ARTIFICIAL SKIN CREAM

Composition: Niacinamide, Shea Butter, Edelweis Flower Extract Edelweis flower extract, Hydrolysed collagen, Ceratonia siiqua seed extract.

200ml CODE as3

ARTIFICIAL SKIN GEL MASK
Composition: Matrixyl dioxygenated lipopeptide Matrixyl

and Agascalm. 100ml CODE as7

#### PROFESSIONAL KIT

- Cream 200ml
- 2 boxes of ampoules
- Mask 100ml CODE as8

DAILY CARE

4 SERUM

Anti-ageing-detoxifying-moisturising.

Composition: Caesalpina spinosa seeds, silicone EL60 and SFCM5 silicone, Enteromorpha compressa algae.

35ml

CODE as1

Display 8 units + tester:

CODE as2

5 CREAM

Composition: Niacinamide, Shea butter, Edelweis flower extract, hydrolysed collagen Edelweis flower extract, hydrolysed collagen and Ceratonia Siiqua seed extract. 50ml CODE as4

ARTIFICIAL SKIN DAILY CARE KIT

Anti-ageing-detoxifying-moisturising.

Cream 50ml + Serum 35ml + Bijin Facial Cleanser Cream 50ml

CODE as6

6 BIOLOGIC 2.0

Professional serum Composition: Linefill. 5X2ml CODE 112