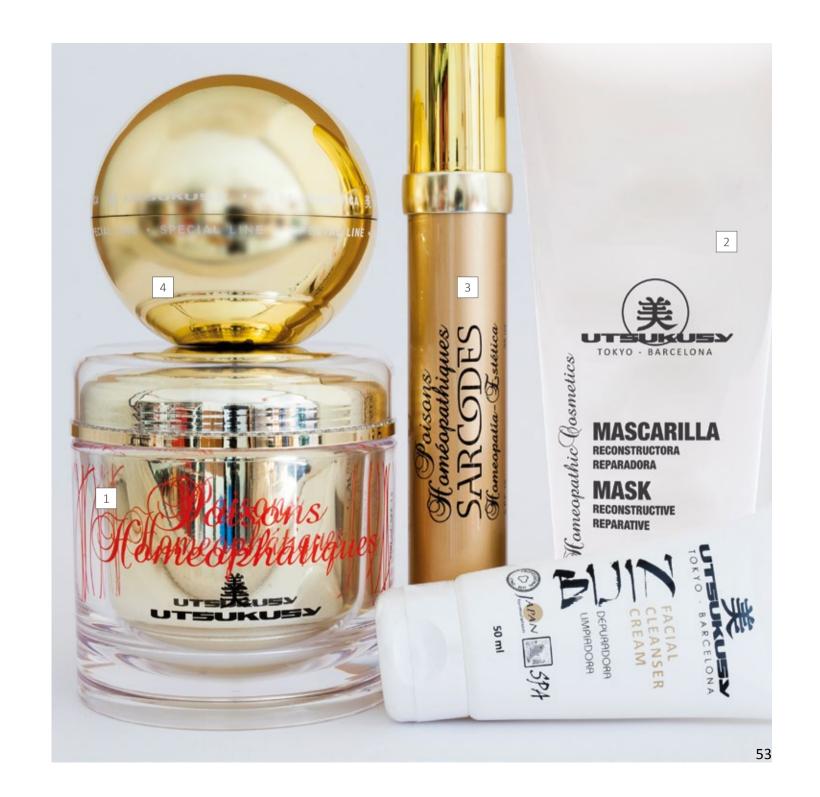

# **CITRUS HOMEOPATHIQUES**

VITAMIN SOLUTION

+ 18. All skin types.

**Composition**: vitamin C, hyaluronic acid, arbutin, vitamin B5, citric acid.

**Vitamin treatment to improve wrinkled and undernourished skin**. Stimulates cell regeneration and blood microcirculation. +18, all skin types.

#### PROFESSIONAL

- 1 CITRUS PRECISION REVIVER CREAM Vitamin cream.
  200ml CODE 784
- CITRUS VITAMIN MASK Vitamins cocktail. 200 ml CODE 783
- 3 Hydrating Solution. 10x2 ml CODE 881
- DRAGON'S BLOOD SERUM
  Regenerating Serum.
  10x2ml CODE sd1

#### CITRUS PROFESSIONAL KIT

- Cream 200ml
- Dragon Blood Serum 10x2ml
- Komyona Serum 10x2ml
- Vitamin Mask 200ml CODE 030A

#### DAILY CARE

- 5 CITRUS PRECISION REVIVER CREAM Vitamin cream.
  50ml CODE 785
- 6 CITRUS REPARATIVE SERUM Hone care serum. 35ml CODE 786

#### CITRUS DAILY CARE KIT

- Precision Reviver Cream 50ml
- Reparative Serum 40ml
- Bijin Facial Clenaser Cream 50ml CODE 029A