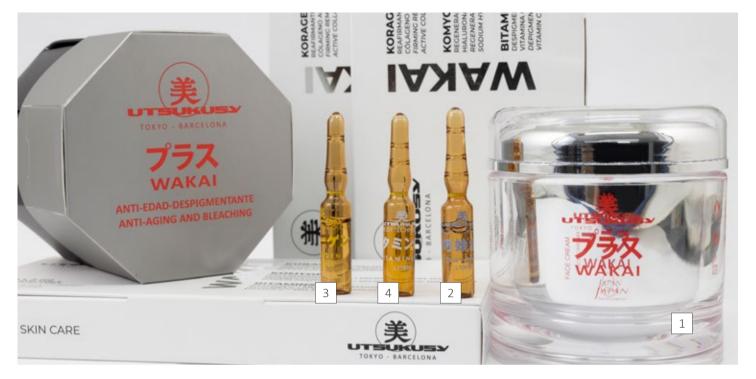

## **WAKAI**

#### ANTI-AGING AND BLEACHING SOLUTIONS

+ 40. Mixed and dry skin type.

**Composition**: zirhafirm (reduces skin stress and antioxidant effect) and melavoid (clarifies the tone of the skin, acting on melanin metabolism by reducing spots).

It acts on the initial pigmentation mechanisms, reducing skin blemishes. Increases the firmness of the skin and prevents sagging and skin dropping. The most advanced technology against stains and sagging.

Wakai Cream was awarded by the prestigious magazine "Nouvelle Estetiques" by its Innovation in professional cosmetics

PROFESSIONAL

- WAKAI CREAM
  Global anti-aging action.
  200ml CODE 875
- 2 KORAGEN PROFESSIONAL SERUM Firming solution.
  10x2ml CODE 879
- BITAMINSHI PROFESSIONAL SERUM
  Bleaching solution.
  10x2ml CODE 880
- 4 KOMYONA PROFESSIONAL SERUM Hydrating Solution. 10x2ml CODE 881

#### WAKAI PROFESSIONAL KIT

- Wakai Cream 200ml
- 30x2ml blisters on your choice from Bitaminshi, Komyona and Koragen
- 1 Mask on your choice from: Sarcodes, Citrus, Decongestive CODE 882

DAILY CARE

- 5 WAKAI CREAM
  Global anti-aging action.
  50ml CODE 876
- WAKAI DAILY CARE SERUM
  Global anti-aging action.
  30ml CODE 877