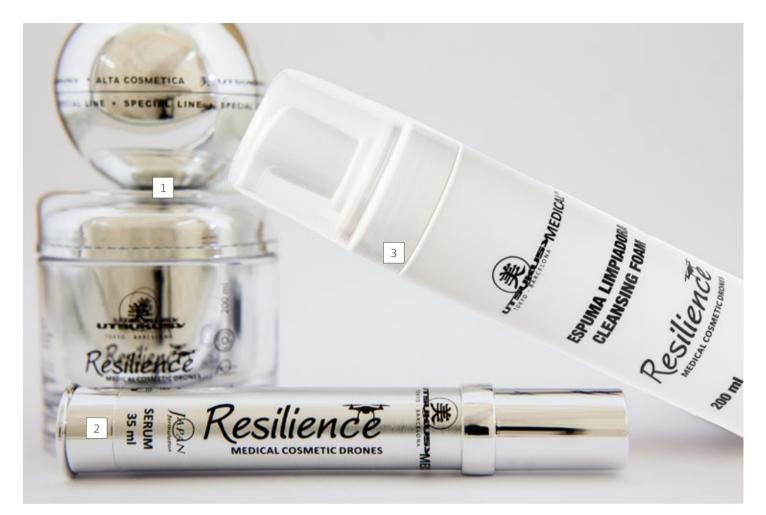

## **RESILIENCE**

REDUCE AND REMOVE WRINKLES WITH LIFTING EFFECT

+ 35. All skin types.

This is currently the most advanced active ingredient release system. The active ingredients target specifific cells and release the active ingredient where it is necessary. The encapsulated active ingredients target specific cells and cross their membrane penetrating inside it.

- RESILIENCE CREAM
  Professional 200ml CODE r1
  Daily Care 50ml CODE r3
- 2 RESILIENCE SERUM
  Daily Care 35ml CODE r4
- RESILIENCE CLEANSING FOAM 200 ml unit CODE r2
  Display 12 x 200ml CODE r6

#### **RESILIENCE DAILY CARE KIT**

- Cream 50ml
- Serum 35 ml
- Cleansing Foam 200ml CODE r5