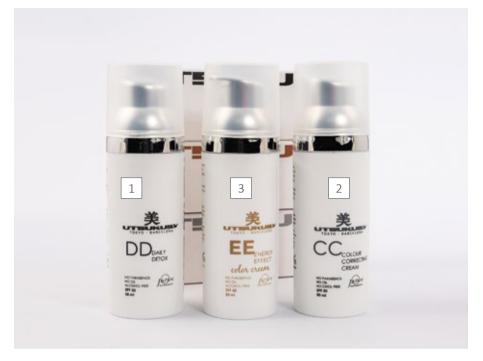

# CC CREAM, DD CREAM, EE CREAM

MAKE-UP EFFECT

+ 18. Mixed skin types. Moisturizer creams formulated with a natural pigment.

- DD CREAM
  Dark tone 50SPF.
  50ml CODE D10
  Display 12ut x 50 ml CODE D11
- 2 CC CREAM
  Light Tone. 50SPF.
  50ml CODE C10
  Display 12ut x 50 ml CODE C11
- BE CREAM
  Medium Tone. 50SPF.
  50ml CODE E10
  Display 12ut x 50 ml CODE E11