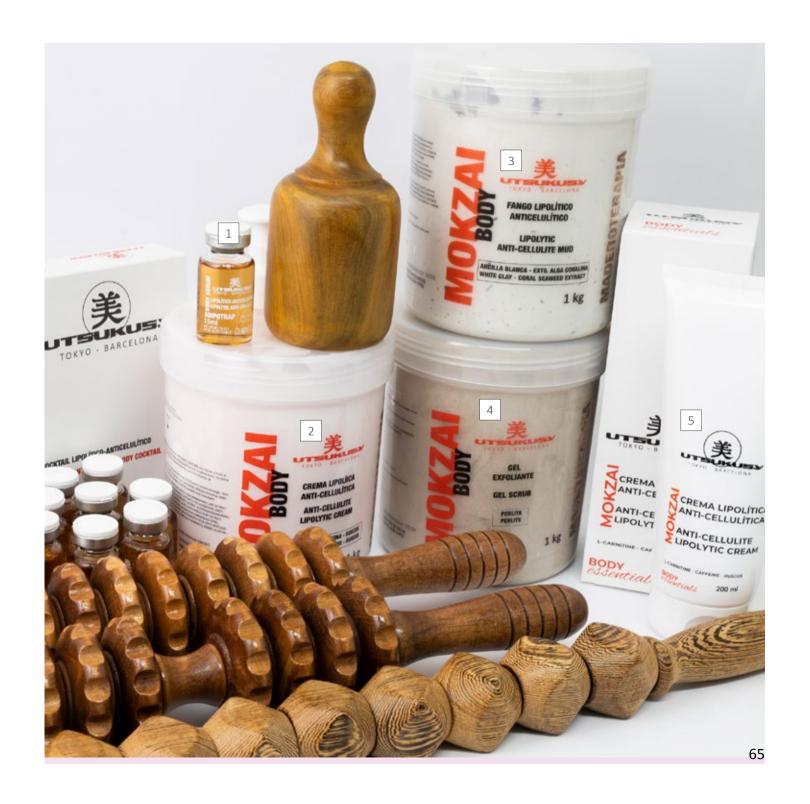

# MOKZAI LIPOLYTIC AND ANTI-CELLULITE TREATMENT

LIPOLYTIC AND ANTI-CELLULITE TREATMENT

+ 18. All skin types.

**Composition:** adipotrap, caffeine, zirhafirm, perlita, L-carnitine, ruscus, hydrolyzed collagen, white clay, algae, olive extract and guarana leaf extract. Lipolytic, anti-cellulite and firming body treatment. Key assets designed for body reshaping. Mokzai can be applied manually, with aesthetic devices and with Wood Contouring Therapy. Great results from the first treatment

#### ANTI-CELLULITE COCKTAIL

Composition: adipotrap and caffeine. Benefits: It reduces the accumulation of fat during the adipogenesis process and stimulates the breakdown of triglycerides in adipocytes by reducing their volume.

10x15ml

CODE MKZ3

#### 2 LIPOLYTIC AND ANTI-CELLULITE CREAM

Composition: L-carnitine, caffeine and ruscus. Benefits: improves fight against cellulite and guarantees the transport of fats. Promotes blood circulation and draining action.

1kg CODE MKZ4

#### **BODY WRAP MUD**

Composition: White clay and coral seaweed. Benefits: healing and detoxifying properties with a great reducing and anti-cellulite power.

1kg CODE MKZ6

#### 4 BODY GEL SCRUB

Composition: Perlita mineral. Benefits: hydrated volcanic glass with thin particle size that acts as an scrub to remove particles and dirt from the skin. It will remove dead cells also.

1kg CODE MKZ1