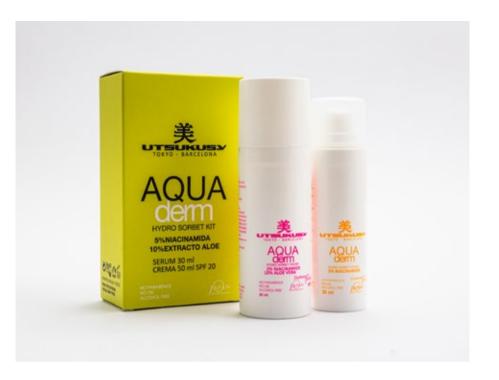

#### **AQUA DERM**

HYDRO SORBET CREAM

+ 20. All skin types.

**Composition**: niacinamide and aloe vera. **Benefits**: Increase skin barrier protection agains external agressions. Reinforces skin hydrolipidic barrier. Regenerates damaged cells with highly refresing effect.

- Cream 50ml
- Serum 30 ml CODE AQ1