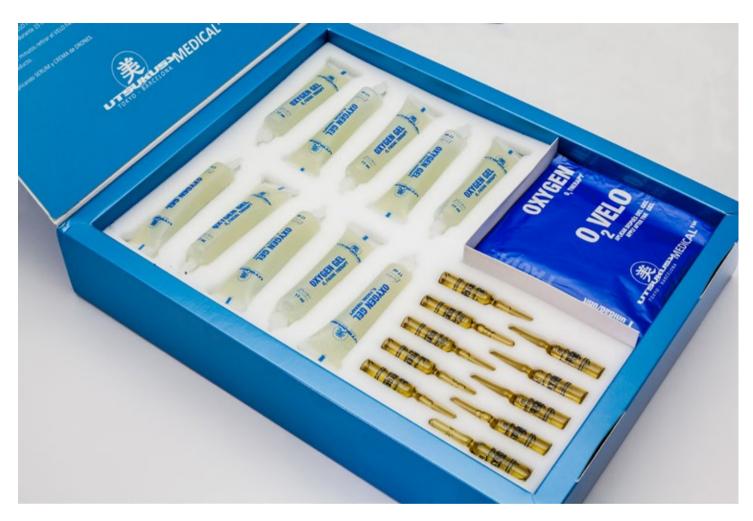

# **OXYGEN**

PROFESSIONAL TREATMENT 02

+ 30. All skin types.

**Composition**: Citric acid, AHA, Sodium hydrocarbonate, Licorice extract, Propaneidol and Vitamin E.

Oxygenating regenerating treatment. **Great cleansing power, ideal for oily**, asphyxiated skin and skin exposed to pollution.

OXYGEN PROFESSIONAL KIT

Para 10 sesiones

- 10 Oxygen ampoules 2ml
- 10 Oxygen gel 17ml
- 10 Oxygen veil

10 treatments CODE of 1

OXYGEN BIOLOGIC 2.0 10 x 2ml CODE of2