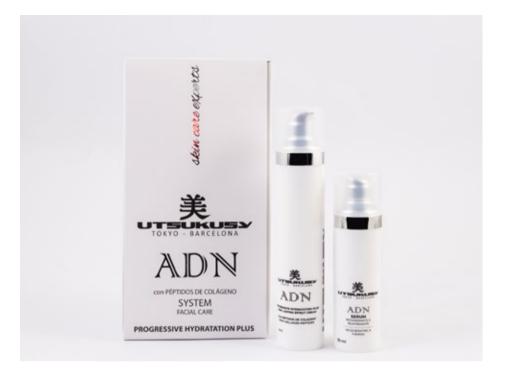

# ADN SYSTEM FACIAL CARE

MOISTURIZING AND FIRMING PRODUCTS

+ 30. Mixed skin type.

**Composition**: Hydrolyzed DNA, Hydrolyzed RNA. **Benefits**: nourishing, smoothing, increases moisture levels, strengthens and restores

• Cream 50 ml

• Serum 30 ml CODE 013B