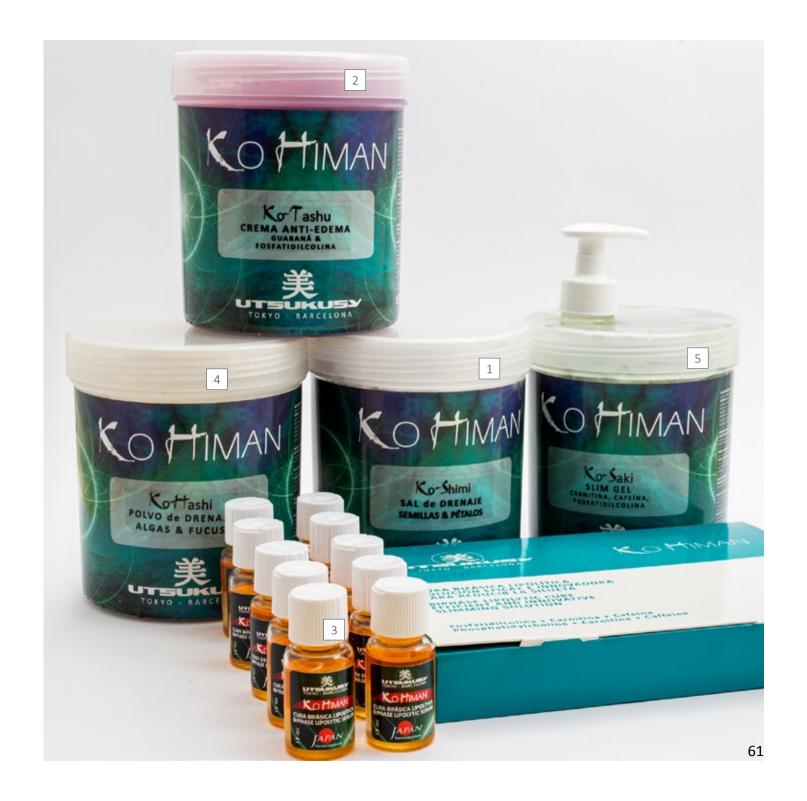

# KO-HIMAN LIPOLYTIC BODY TREATMENT

+ 18. All skin types.

**Composition**: carnitine, caffeine, phosphatidylcholine, seaweed and guarana.

The best synergy of the more powerful active ingredients to sculpt the figure, reduce volumen and burns localized fat.

**Drains and tones the skin.** It interacts in cell membranes, destroying the fat solid tissues and collaborating in the reshaping of body contour and the reduction of fat deposits.

Recommended use with the cavitation treament.

- 1 KO-SHIMI
  Drainage peeling.
  1.200gr CODE 817
- 2 KO-TASHU Draining Cream. 1Kg CODE 815
- 3 KO-HIMAN
  Biphasic lypolitic Serum.
  10 x 15ml CODE 818

- 4 KO-HASHI
  Lipidic drainage powder.
  1.000cc CODE 816
- KO-SAKI Lypolitic Gel. 1Kg CODE 814

#### **PROFESSIONAL KIT**

- 2 boxes Biphasic lipolytic serum 10x10ml
- Lipidic drainage powder 1000cc
- Lipolytic gel 1kg
- Draining cream 1kg
- Drainage peeling 1kg

CODE 037A