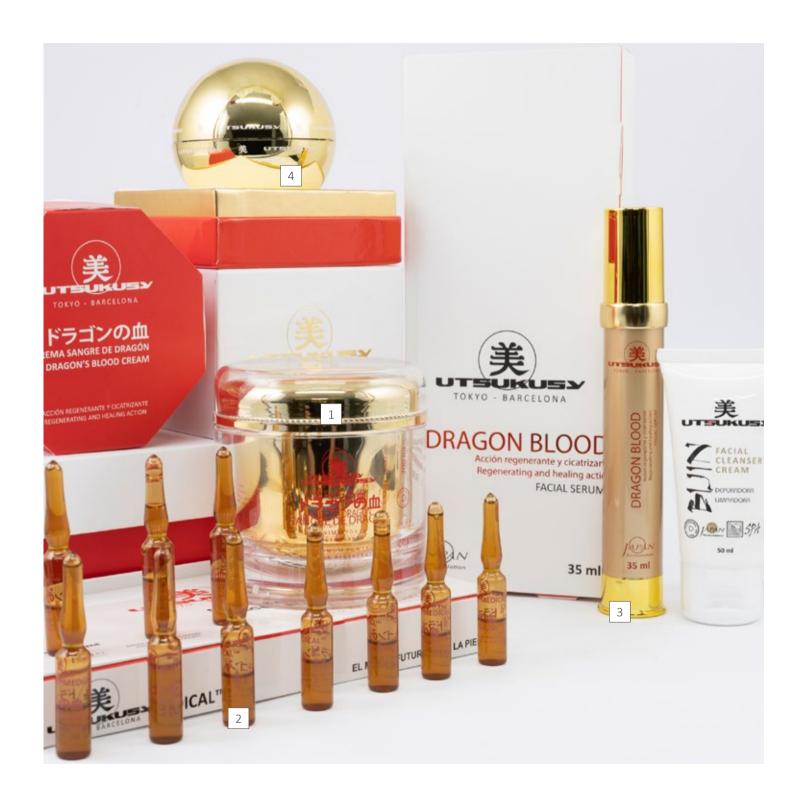

# **DRAGON'S BLOOD**

#### MAXIMUM REGENERATING POWER

+ 25. All skin types.

Composition: dragon blood, crotton lechleri luell.

Regenerating product to use after any treatment of the epidermis, even the most invasive. **Skin regenerator.** Promotes collagen formation, Improves healing processes, Anti-free radicals.

#### PROFESSIONAL

#### DRAGON'S BLOOD CREAM

Composition: dragon blood, crotón lechleri muell.
Regenerating, antioxidant and healing. Promotes recovery of skin health. Effective wrinkle filler.
200ml CODE sd3

2 **BIOLOGIC 2.0** 10 x 2 ml CODE sd1

#### DAILY CARE

#### DRAGON'S BLOOD DAILY CARE SERUM

Composition: dragon blood, crotón lechleri muell. Protects and strengthens collagen fibres. Inhibits the action of the enzymes which destroy collagen.
35ml CODE sd4

#### **DRAGON'S BLOOD CREAM**

Composition: dragon blood, crotón lechleri muell. Regenerating, antioxidant and healing. Promotes recovery of skin health. Effective wrinkle filler. 50ml CODE sd2

#### DRAGON'S BLOOD DAILY CARE KIT

- 50ml cream
- 40ml serum
- 10 flash ampoules CODE sd5

BIOLOGIC 2.0 5 x 2 ml CODE 114