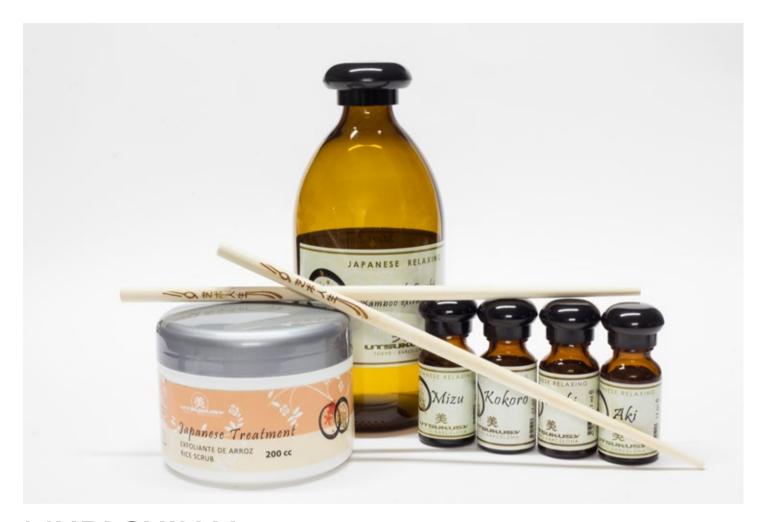

# **MURI SHINAI**

JAPANESE FACIAL LIFTING TREATMENT (KOBIDO)

+ 18. All skin types.

**Composition**: essential oil blends and bamboo and white musk extract base oil. Relaxing or energizing facial ritual designed to combine with Kobido or Shiatsu massage techniques.

#### JAPANESE RELAXING RITUAL

- 4 pure extracts 17ml
- 1 bamboo base oil 500ml
- 1 Rice scrubb 200ml
- 2 japanese sticks

CODE 038A