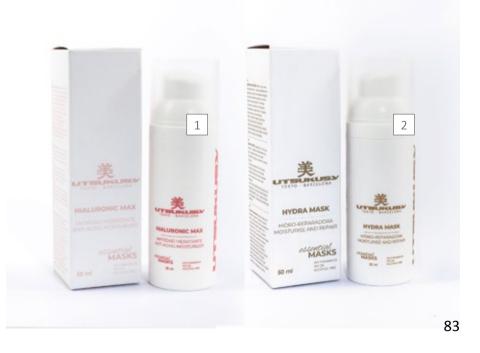

#### **ESSENTIAL MASKS**

RECOVER YOUR SKIN'S HEALTH AND BALANCE + 18. All skin types/sensitive skin.

- HIALURONIC MAX
  MOISTURISING ANTI-AGEING
  - Airless 50ml CODE 102

    Display of 12 units x 50 ml

    CODE 102A
- 2 HYDRA MASK HYDRO REPAIR Ideal against maskné. Airless 50ml CODE 101

Display of 12 units x 50 ml CODE 101A