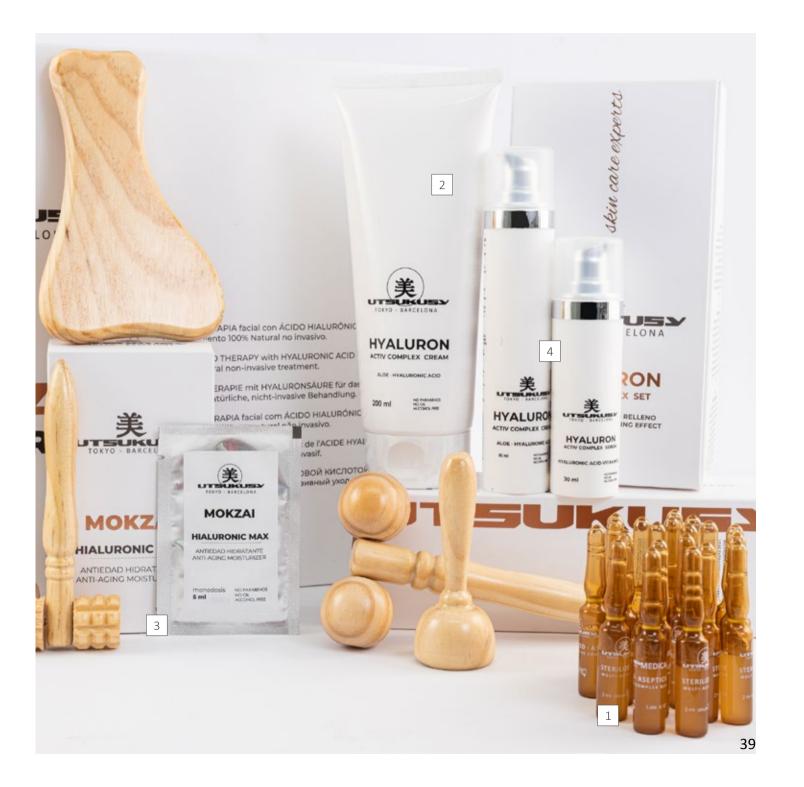

# **MOKZAI HYALURON**

HYALURONIC ACID FACIAL WOOD THERAPY

+ 25. All skin types.

**100% natural treatment** with global anti-ageing treatment that combines multiple therapeutic categories and corrects wrinkles and expression lines, flaccidity and double chin. Improves natural skin hydration.

Reduces transdermal water loss. Improves elasticity. Leaves a softer skin.

Helps reduce fine lines and wrinkles. Improves the appearance of wrinkles. Lifting effect.

#### PROFESSIONAL

- MULTI ACTIV COMPLEX REPAIR
  Moisturising serum filling effect.
  Composition: hyaluronic acid 0.7%.
  10x2ml CODE 870
- 2 HYALURON ACTIV COMPLEX CREAM Moisturising facial cream. Filling effect. 200ml. CODE 124
- HYALURONIC MAX
  Moisturising anti-ageing mask.
  Single dose 5ml x 10 pcs.
  CODE 126

#### PROFESSIONAL KIT

- 20 ampoules Multi activ complex repair x 2 ml
- 1 Hyaluron cream tube 200ml
- 20 single-dose hyaluronic max masks x 5 ml
- 5 facial wood set (spheric roller, small grooved roller, double-handled grooved roller, Swedish cup and Moulding spade).
- Plus: Step-by-step video training dossier and protocol.
- On-site training: Through our chain of distributors.
   CODE 122

#### DAILY CARE

- 4 HYALURON MOISTURISER - FILLING EFFECT
  - Cream 50ml
  - Serum 30ml CODE 127.

MULTI ACTIV COMPLEX REPAIR MOISTURISER - FILLING EFFECT 5x2ml. CODE 113

HYALURONIC MAX MOISTURISING ANTI-AGEING MASK 50 ml CODE 096