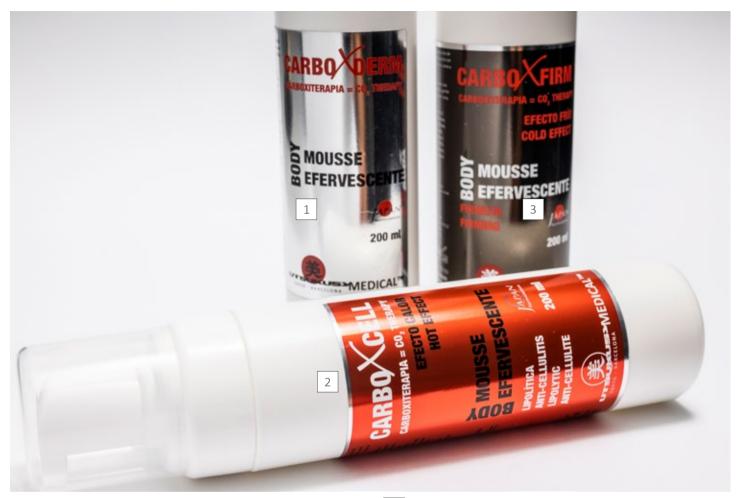

# CARBOXDERM BODY MOUSSE

REDUCING, FIRMING AND ANTI-CELLULITE DAILY BODY TREATMENT

+ 18. All skin types.

New daily body treatment, more comfortable and easy to use. Eco friendly format. Natural ingredients with effervescent and moisturizing microbeads that explode on contact with the skin.

CARBOXDERM MOUSSE DISPLAY 12units x 200 ml CODE cb3

#### CARBOXDERM 2IN1 MOUSSE

Composition: Ruscus Acuelatus Ruscogenin, Guarana Caffeine and Lemon Flavonoids. Benefits: Improves skin on its 3 levels, provides a lifting effect and blood circulation.

200ml CODE cb4

#### CARBOXDERM HOT EFFECT MOUSSE

Composition: Capsicum and Methyl Nicotinate. Benefits: Anti-cellulite and lypolitic effect with hot effect. 200 ml CODE cb7

CARBOXDERM COLD EFFECT MOUSSE

Composition: Menthol and Mint essential oil. Benefits: Firming and lipolytic action with cold effect. 200 ml CODE cb6