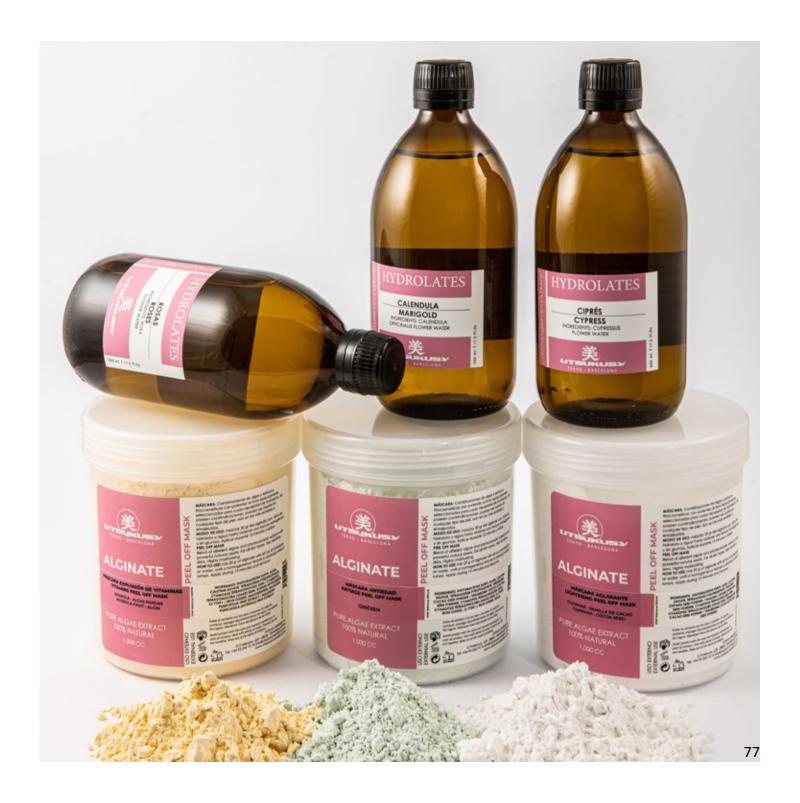

## **ALGINATES & HYDROLATES**

SEAWEED PEEL OFF MASKS

+ 18. All skin types.

Combinations of seaweeds and extracts with powerful active ingredients specially selected for the needs of each treatment. **They have refreshing, anti-inflflammatory and decongestant effects**. Mixed with appropriate solutions are an excellent way to achieve optimum results in terms of tightening and anti-sagging effect. They do not have contraindications. Alginates can be used in all skin types.

#### **ALGINATES**

BASE MASK peel off 1000 cc CODE 411

CLEANSING MASK peel off 1000 cc CODE 412

ANTIAGING MASK peel off 1000 cc CODE 413

BALANCING MASK peel off 1000 cc CODE 414

EXFOLIANTING MASK peel off 1000 cc CODE 415

EYE CONTOUR MASK peel off 1000 cc CODE 416

REFRESHING MASK peel off 1000 cc CODE 417

SOOTHING MASK peel off 1000 cc CODE 418 COCOA REJUVENATING MASK peel off 1000 cc CODE 419

ANTIOXIDANT MASK peel off 1000 cc CODE 420

REVITALISING MASK peel off 1000 cc CODE 421

SUPER-MOISTURIZING MASK peel off 1000 cc CODE 422

VITAMIN EXPLOSION MASK peel off 1000 cc CODE 423

LIGHTENING MASK peel off 1000 cc CODE 424

BREAST FIRMING MASK peel off 1000 cc CODE 425

#### **HYDROLATES**

Aqueous extracts obtained through a water-steam distillation process. Ideal to prepare ALGINATE masks and enhance their effects.

ROSES 150 ml CODE 528 500 ml CODE 528A

MARIGOLD 150 ml CODE 517 500 ml CODE 517A