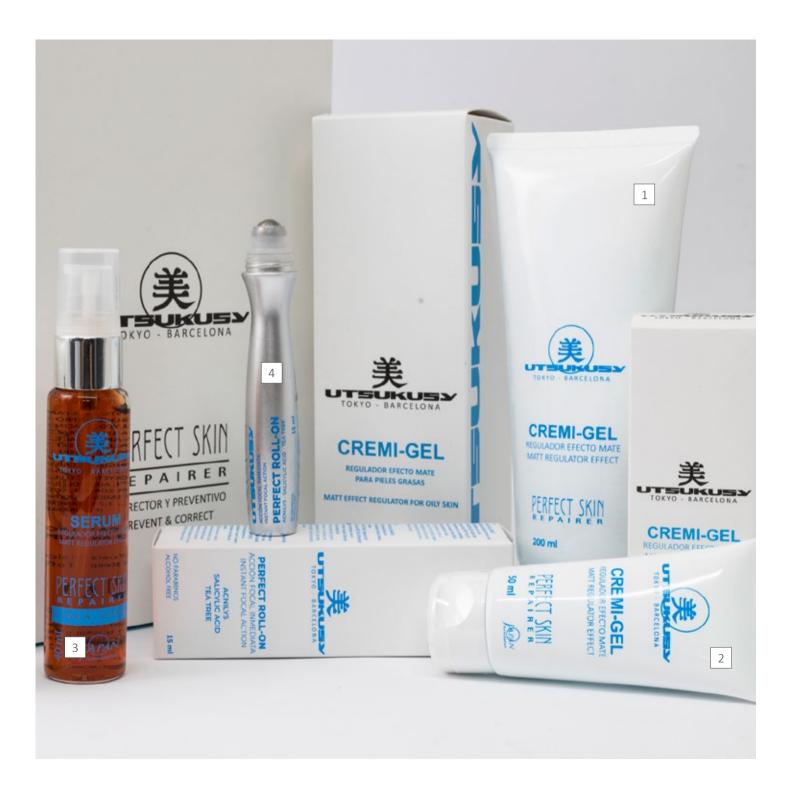

## PERFECT SKIN REPAIR

SOLUTION FOR SEBORRHEIC DERMATOSIS, OILY SKIN AND ACNE PROBLEMS.

+ 16. Oily skin.

**Composition**: niacinamide, hammamelis, ginger, cinnamomum and yogurt.

Oily skin and acné products. It has protective properties. Matt regulator effect. Reduces shine.

Regulates sebaceous secretion and protects the skin from germs and bacteria.

**PROFESSIONAL** 

1 MATT REGULATOR EFFECT 200ml CODE 259

#### **OILY SKIN COCKTAIL**

Composition: 5% Sebustop, 4% Niacinamide. Concentrate for intensive treatment of skin susceptible to acne and seborrhoea.

5x5ml CODE 029

DAILY CARE

PERFECT SKIN CREMI-GEL CREAM
Matt regulator effect. Professional matt effect.
50ml CODE 258

PERFECT SKIN CREMI-GEL DAILY CARE
Serum
40ml CODE 261

PERFECT ROLL-ON
Focal action, perfect for imperfections and acne-prone skins. It helps increase skin regeneration, and it is an antiseptic with antibacterial action. Composition: Acnilys, Salicylic acid, Tea tree.

Display 12 units roll-on x 15 ml
CODE 119

#### **SET PERFECT SKIN**

Cuidado diario de la piel en 3 pasos.

- Cremigel 50ml
- Serum 40ml
- •Crema depuradora Bijin 50ml CODE 014B