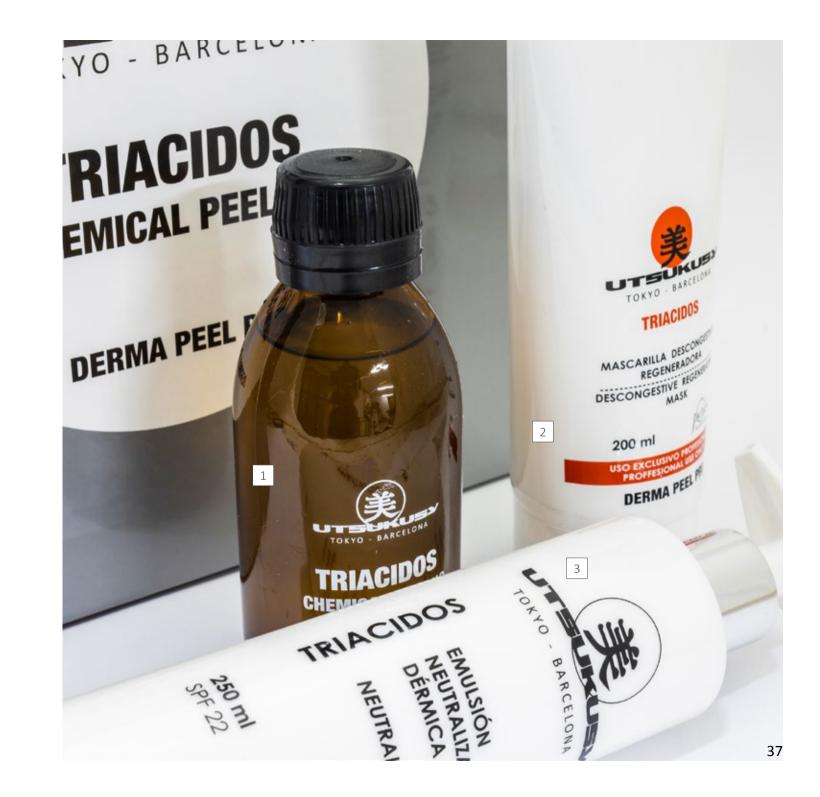

# TRIACIDOS CHEMICAL PEELING

+ 25. All skin types.

Composition: lactic acid and glicolic acid.

Attenuates deep wrinkles, returns vitality and luminosity to skin. Improves the penetration into the skin of active ingredients. Very effective treatment on dark spots and wrinkles.

- TRIACIDOS CHEMICAL PEELING
  Chemical peeling.
  Forte 150ml CODE 121
- DECONGESTIVE REGENERATING MASK Mask.
  200ml CODE 123
- NEUTRAL SOLUTION
  Neutralizes the effects of chemical peeling.
  250ml CODE 125