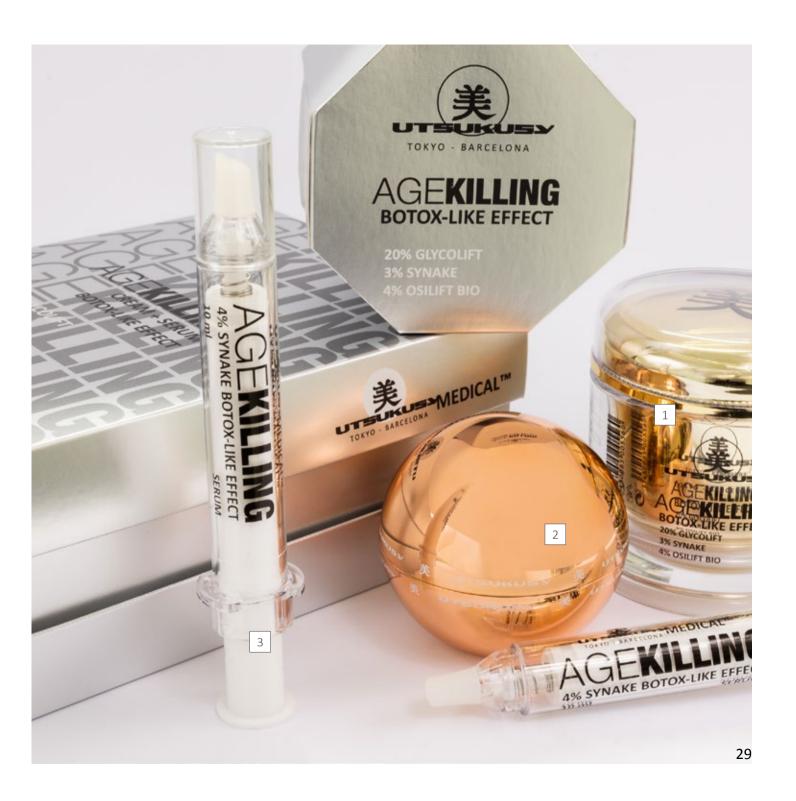

# AGEKILLING BOTOX LIKE EFFECT

+ 35. All skin types.

Revolutionary daily antiaging treatment that repairs visible skin damage, fills wrinkles with an effect similar to botox and prolongs young appearance.

It is applied on the wrinkle. It competes with acetylcholine discharge and destabilises it. As the muscle cannot contract, the wrinkle decreases, avoiding the formation of new wrinkles. **Unlike botox, it can be applied over all face, neck and décolleté wrinkles.** 

#### PROFESSIONAL

#### AGE KILLING

Botox like serum. Composition: 4% Synake and 2% Argireline. 5x5ml CODE cn5

#### AGE KILLING CREAM

Composition: synake, glycolift and osilift bio.

It can produce molecular rearrangement of oligosaccharides and polysaccharides to form polymer structures with optimised rheological properties. Last-generation Botox-Like tripeptide that acts similarly to the poison of Tropidolaemus Wagleri snake, responsible for the activity which inhibits muscle contractions: Intense Botox effect.

200ml CODE akc4

#### **DAILY CARE**

#### 2 AGE KILLING CREAM

Composition: synake, glycolift and osilift bio. It can produce molecular rearrangement of oligosaccharides and polysaccharides to form polymer structures with optimised rheological properties. Last-generation Botox-Like tripeptide that acts similarly to the poison of Tropidolaemus Wagleri snake, responsible for the activity which inhibits muscle contractions: Intense Botox effect.

#### AGE KILLING SERUM

Composition: Syn-Ake and Argireline
Destabilises slightly by the joining of Argireline instead of the
natural protein, the vesicles cannot be docked and release
acetylcholine efficiently, so muscle contraction is reduced and
the muscle relaxes, thus preventing formation of wrinkles
and reducing the existing ones.
3x10ml CODE aks2

#### AGE KILLING KIT

- Age killing Cream 50ml
- 2 needles 10ml CODE akk3

28