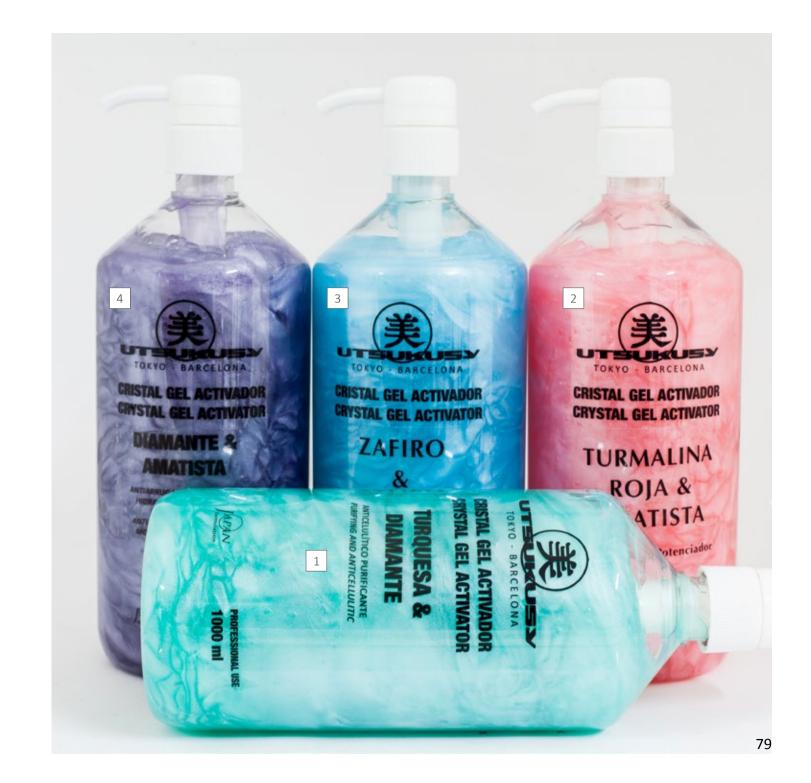

# **GELS**

CONDUCTIVE AND ACTIVATING GEL

+ 18. All skin types.

Wide range of conductive gels for cosmetic appliances boosted with specific assets for each treatment Acting on capillaries, improving its fragility, permeability and resistance.

With venotonic and protective properties.

Antiinflammatory and antiedematous effects.

- TURQUOISE AND DIAMOND CRYSTALGEL
  PURIFYING AND ANTICELLULITIC.
  1 liter CODE 754
- 2 RED TOURMALINE AND AMETHYST CRYSTALGEL
  SLIMMING-ASSETS ENHANCER.
  1 liter CODE 755

- SAPPHIRE AND DIAMOND CRYSTALGEL FIRMING AND TONING ACTION. FACE AND BODY LIFTING. 1 liter CODE 756
- DIAMOND AND AMETHYST CRYSTALGEL
  ANTI WRINKLE AND BALANCING EFFECTS. ENERGIZING
  HYDRATING ACTION.
  1 litro CODE 757