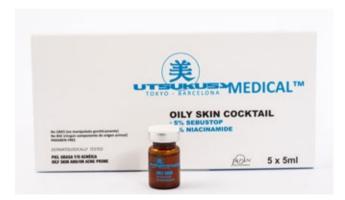

#### **OILY SKIN COCKTAIL**

Composition: 5% Sebustop, 4% Niacinamide. Concentrate for intensive treatment of skin susceptible to acne and seborrhoea.

5x5ml CODE 029

DAILY CARE

PERFECT SKIN CREMI-GEL CREAM
Matt regulator effect. Professional matt effect.
50ml CODE 258