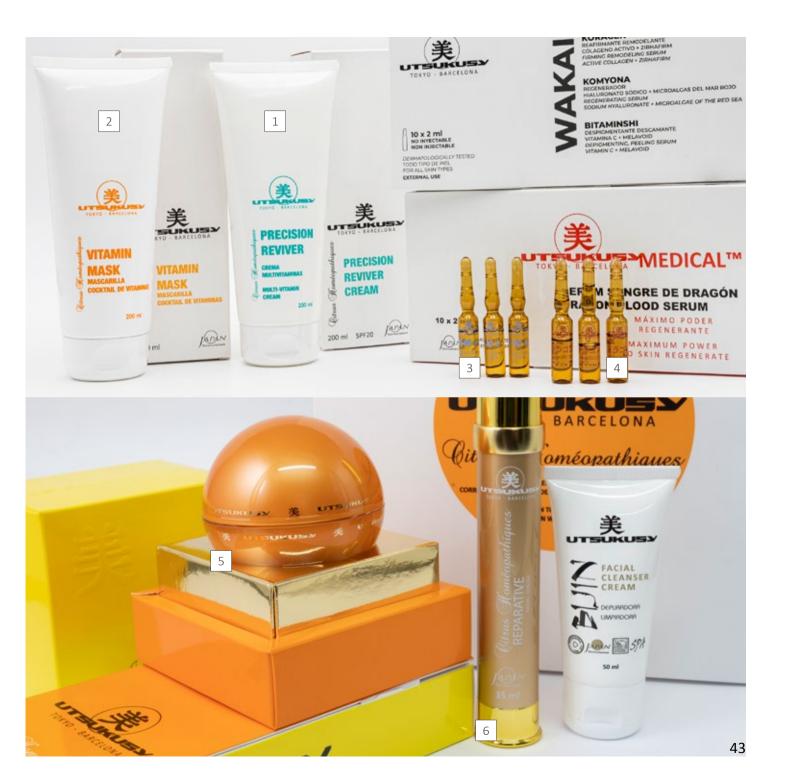

# **CITRUS HOMEOPATHIQUES**

VITAMIN SOLUTION

+ 18. All skin types.

**Composition**: vitamin C, hyaluronic acid, arbutin, vitamin B5, citric acid.

**Vitamin treatment to improve wrinkled and undernourished skin**. Stimulates cell regeneration and blood microcirculation. +18, all skin types.

#### PROFESSIONAL

- 1 CITRUS PRECISION REVIVER CREAM Vitamin cream.
  200ml CODE 784
- CITRUS VITAMIN MASK Vitamins cocktail. 200 ml CODE 783
- 3 Hydrating Solution. 10x2 ml CODE 881
- DRAGON'S BLOOD SERUM
  Regenerating Serum.
  10x2ml CODE sd1

#### CITRUS PROFESSIONAL KIT

- Cream 200ml
- Dragon Blood Serum 10x2ml
- Komyona Serum 10x2ml
- Vitamin Mask 200ml CODE 030A

#### DAILY CARE

- 5 CITRUS PRECISION REVIVER CREAM Vitamin cream.
  50ml CODE 785
- 6 CITRUS REPARATIVE SERUM Hone care serum. 35ml CODE 786

#### CITRUS DAILY CARE KIT

- Precision Reviver Cream 50ml
- Reparative Serum 40ml
- Bijin Facial Clenaser Cream 50ml CODE 029A