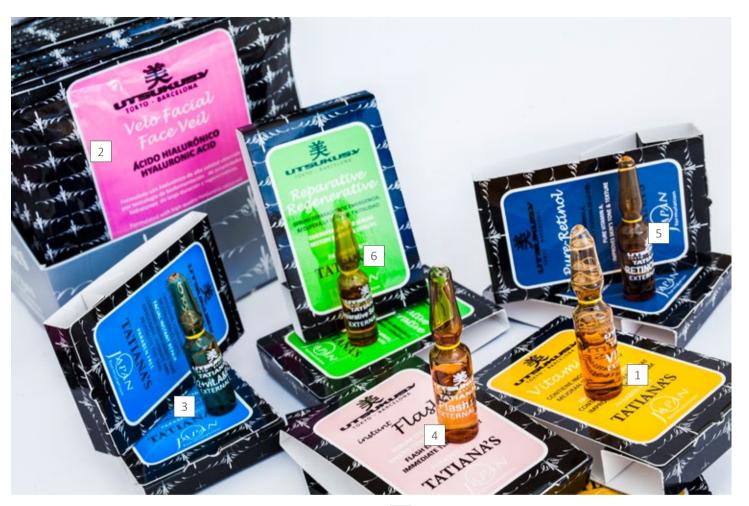

#### TATIANA'S

High professional cosmetics in individual ampoules and sachets.

100% Natural and paraben free.

Ampoules and sachets. Individual dose for casual and everyday use.

Suitable for all ages. Mixed and dry skin type.

- VITAMIN C
  Display 30units x 1,5ml CODE 891B
- 2 FACIAL CONTOUR VEIL
  2 treatments x one sachet of 10ml each treatment.
  Display 20 sachets CODE 890
- 3 SHOCK 2 VITAMINAS A Y E Display 30units x 1,5ml CODE 891C
- 4 INSTANT FLASH REVITALIZING EFFECT Display 30units x 1,5ml CODE 891A
- 5 PURE RETINOL
  Display 30units x 1,5ml CODE 891E
- REPARATIVE-REGENERATIVE
  Display 30units x 1,5ml CODE 891D