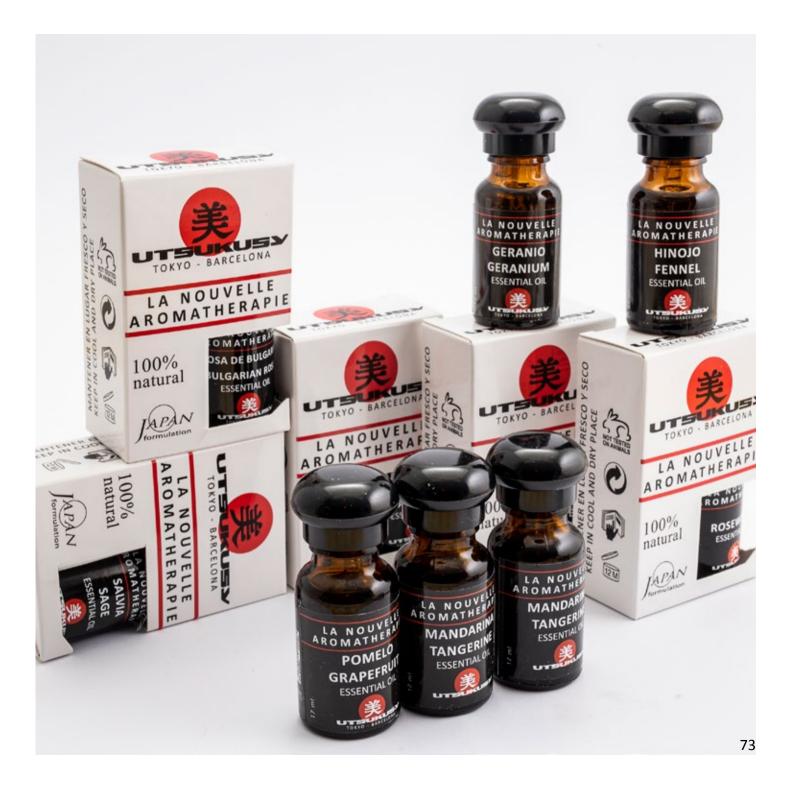

# **NOUVELLE AROMATHERAPIE**

PURE ESSENTIAL OILS. TO BE MIXED WITH A BASE OIL

| BASIL          | GERANIUM        | TANGERINE      | PETIT GRAIN    |
|----------------|-----------------|----------------|----------------|
| 17ml CODE 450A | 17ml CODE 462A  | 17ml CODE 473A | 17ml CODE 484A |
| CAMPHOR        | FENNEL          | CHAMOMILLE     | GRAPEFRUIT     |
| 17ml CODE 451A | 17ml CODE 463A  | 17ml CODE 474A | 17ml CODE 485A |
| TEA TREE OIL   | HYSSOP          | MARJORAM       | ROSEMARY       |
| 17ml CODE 452A | 17ml CODE 464A  | 17ml CODE 475A | 17ml CODE 486A |
| BERGAMOT       | INCIENSE        | MINT           | BULGARIAN ROSE |
| 17ml CODE 453A | 17ml CODE 465A. | 17ml CODE 476A | 17ml CODE 487  |
| CAJEPUT        | JASMINE         | MYRRH          | SAGE           |
| 17ml CODE 454A | 17ml CODE 466   | 17ml CODE 477A | 17ml CODE 488A |
| CINNAMON       | GINGER          | ORANGE         | CLARY SAGE     |
| 17ml CODE 455A | 17ml CODE 467A  | 17ml CODE 478A | 17ml CODE 489A |
| CEDAR          | LAUREL          | NEROLI         | SANDAL         |
| 17ml CODE 456A | 17ml CODE 468A  | 17ml CODE 479  | 17ml CODE 490  |
| CYPRESS        | LAVENDER        | NUTMEG         | THYME          |
| 17ml CODE 458A | 17ml CODE 469A  | 17ml CODE 480A | 17ml CODE 491A |
| CLOVE          | LAVANDIN        | OREGANO        | VETIVER        |
| 17ml CODE 459A | 17ml CODE 470A  | 17ml CODE 481A | 17ml CODE 492A |
| JUNIPER        | LEMONGRASS      | ROSEWOOD       | YLANG YLANG    |
| 17ml CODE 460A | 17ml CODE 471A  | 17ml CODE 482A | 17ml CODE 493A |
| EUCALIPTUS     | LEMON           | PACHULI        |                |
| 17ml CODE 461A | 17ml CODE 472A  | 17ml CODE 483A |                |