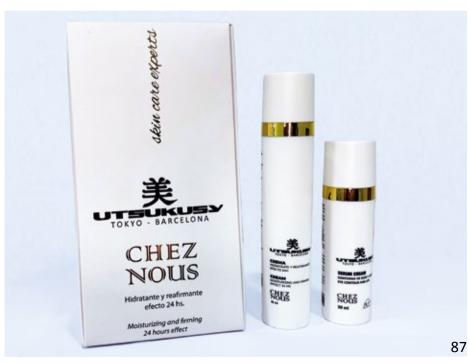

#### **CHEZ NOUS**

MOISTURIZING AND FIRMING PRODUCTS.

+ 40. Mixed skin types.

**Composition**: rosa canina and allantoin. **Benefits**: reduce skin blemishes and irritations, improve overall hydration and lessen the appearance of scars and wrinkles.

- Cream 50 ml
- Serum 30 ml

CODE H10