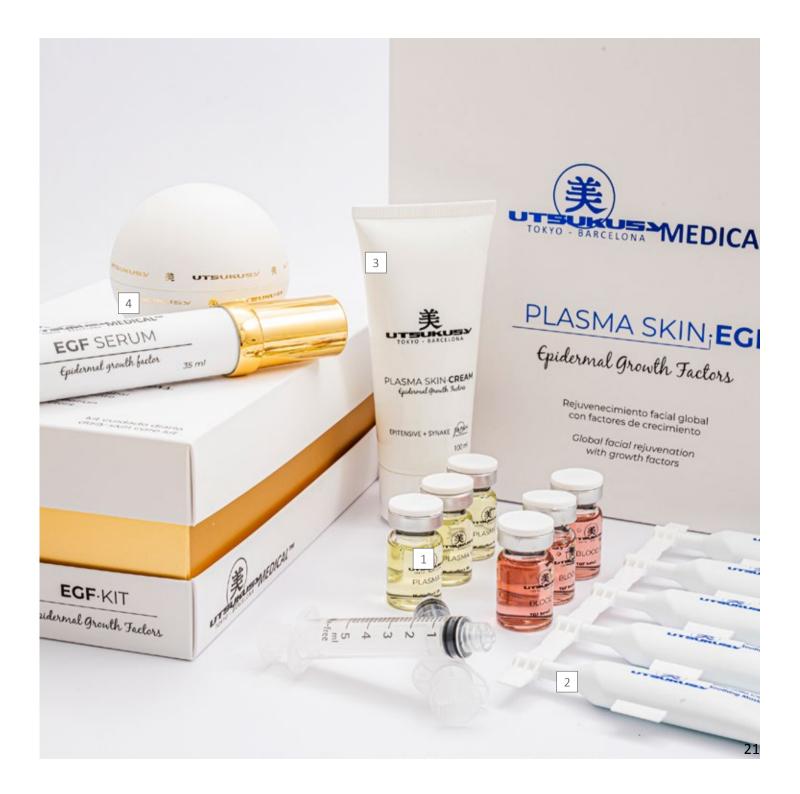

# **PLASMA SKIN**

#### EPIDERMAL GROWTH FACTORS

+ 35. All skin types.

**Composition**: multieffect 3R, TGF Beta2, Epitensive, Synake, chía oil, niacinamide, soft focus agent, collagen and dermasooth.

It is a global anti-ageing treatment. Improves elasticity, firmness, hydration and cell cohesion thanks to stimulation of hyaluronic acid and proteins. EGF achieve cell activation promoting cell regeneration and rejuvenation. Vegetal cells are converted into biofactories that produce human growth factors with identical regenerative characteristics that those produced by the skin naturally.

# PLASMA SKIN EGF & BLOOD SKIN EGF COCKTAILS Composition: Multieffect 3R and TGF Beta2. Benefits: Rejuvenating, cell repairing, regenerating action, collagen booster and prevents from skin photoaging. 6 x 5ml CODE egf1

#### PLASMA SKIN SOOTHING MASK

Composition: collagen CLR and Dermasooth
Cosmetic solution with soothing and regenerating action for a
good skin condition.
10 x 10 ml
CODE egf3

#### 3 PLASMA SKIN CREAM

Composition: Epintesive, Chia oil, Niacinamide, Soft focus agent. Cosmetic solution with regenerating, filling and firming action for a good skin condition.

100 ml

CODE egf2

#### PLASMA SKIN PROFESSIONAL KIT

- Cream 100ml
- 3x5ml Blood Skin EGF serum
- 3x5ml Plasma Skin EGF serum
- 2 syringues 5ml
- 1 syringue connector to mix serums
- 15x10ml Soothing Mask

CODE psp1