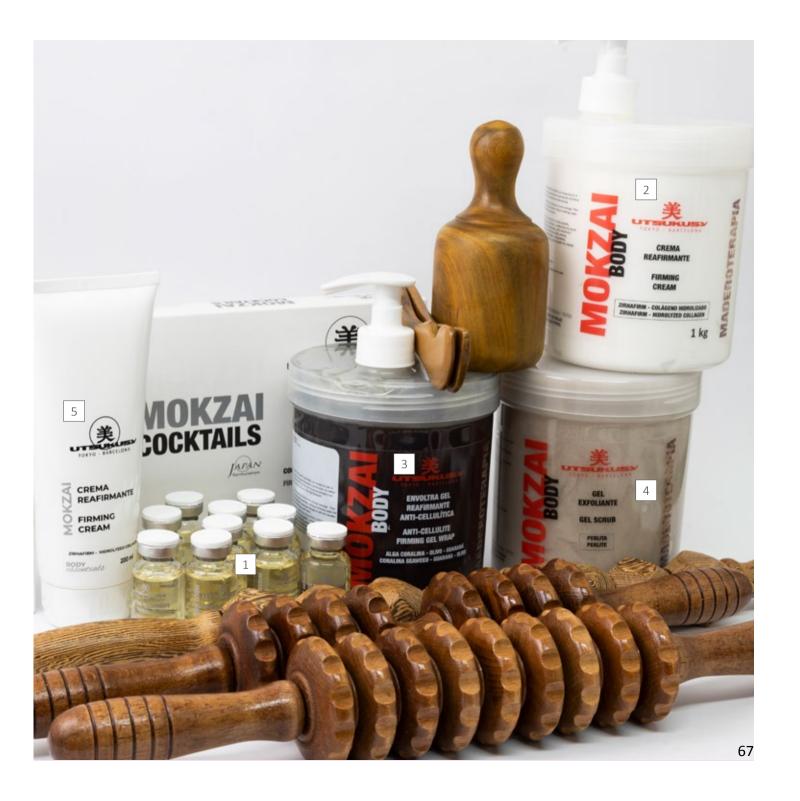

#### MOKZAI FIRMING TREATMENT

+ 18. All skin types.

**Composition**: adipotrap, caffeine, zirhafirm, perlita, L-carnitine, ruscus, hydrolyzed collagen, white clay, algae, olive extract and guarana leaf extract. Lipolytic, anti-cellulite and firming body treatment. Key assets designed for body reshaping. Mokzai can be applied manually, with aesthetic devices and with Wood Contouring Therapy. Great results from the first treatment.

#### 1 FIRMING COCKTAIL

Composition: Zirhafirm Benefits: reinforces the internal structure of the skin with active ingredients that cooperate synergistically, improving communication and dermo-epidermal cohesion to combat sagging. Recovers and maintains the firmness of the skin.

10 x 15 ml

#### 2 FIRMING CREAM

CODE MKZ2

Composition: zirhafirm and hydrolized collagen. Benefits: Recovers and maintains the firmness of the skin. Reinforces supporting tissues 1kg CODE MKZ5

#### BODY GEL SCRUB

Composition: Perlita mineral. Benefits: hydrated volcanic glass with thin particle size that acts as an scrub to remove particles and dirt from the skin. It will remove dead cells also.

1kg CODE MKZ1

#### ANTI-CELLULITE FIRMING GEL WRAP

Composition: coral seaweed, olive leaf extract and guarana extract. Benefits: with a great reducing and anti-cellulite power. Antiseptic and antioxidant effects. Stimulates the breakdown of triglycerides in adipocytes, reducing their volume.

1kg CODE MKZ7