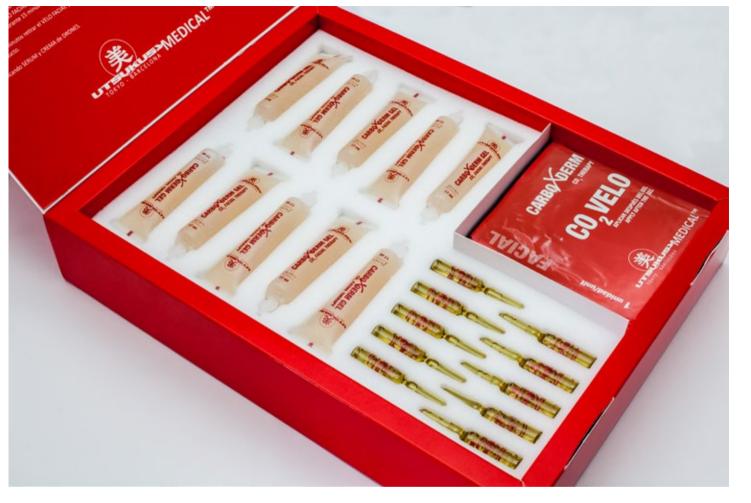

# CARBOXDERM FACIAL TREATMENT

PROFESSIONAL CO2 TREATMENT + 30. All skin types.

**Composition**: citric acid, AHA, licorice extract, propaneidol and vitamin E. Carboxderm **improves cell activation and also improves blood circulation, firms and regenerates tissues.**That will have greater results when combining it with Oxygen.

Do not combine with chemical peeling in the same treatment.

CARBOXDERM KIT

- 10 Carboxderm Serum 2ml
- 10 Carboxderm Gel 17ml
- 10 Carboxderm Veil 10 treatments sCODE cf1

CARBOXDERM BIOLOGIC 2.0 10 x 2ml CODE cf2