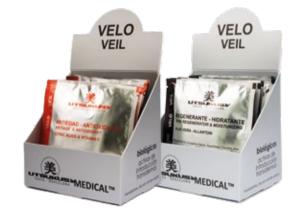

Nano CODE ep8

ANTI AGE VEIL
ANTI AGE AND ANTIOXIDANT
Composition: Citric acid.

It allows an excellent skin permeability and penetration of active substances into the deeper layers of the skin.

10 unit box. CODE ep3

#### REGENERATING VEIL

Regenerating and moisturizing
Composition: Aloe vera and sodium hyalurinate. It allows an excellent skin permeability and penetration of active substances into the deeper layers of the skin.

10 unit box CODE ep2