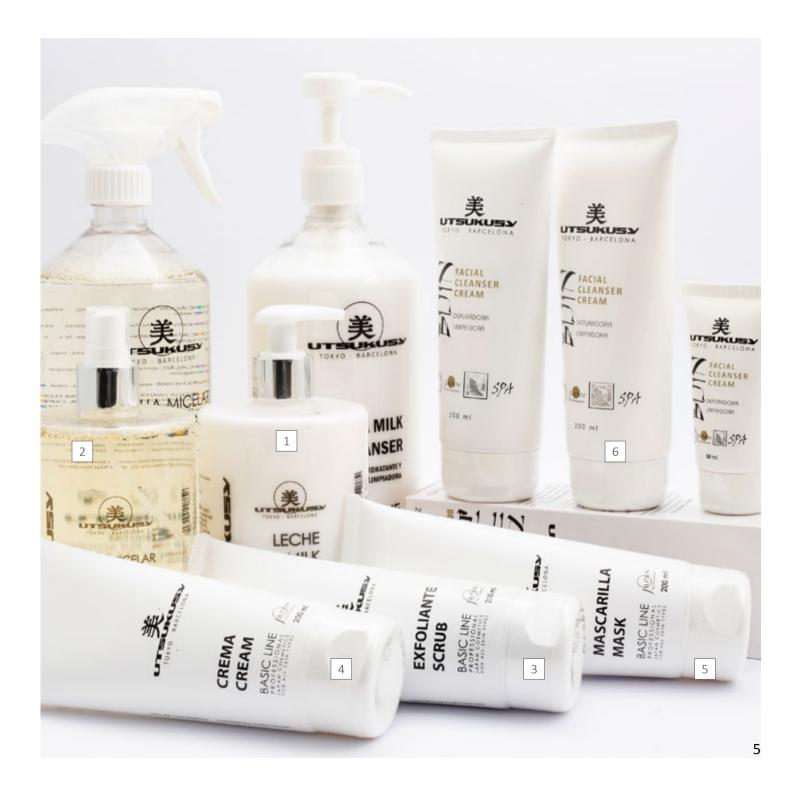

# **BASIC LINE CLEANSERS AND BIJIN**

#### BASIC AND NEUTRAL SKIN CLEANSERS

#### +16, all skin types

**Composition**: almonds oil, aloe vera, Marigold, floral water, apricot bone powder, wheat germ oil and White clay, calendula, chamomile and kaolin.

Hipoalergenic cleansers designed to remove the dirtiness and impurities accumulated over the skin, both at daytime and at night.

#### 1 BASIC LINE MILK

Composition: Sweet almond and Aloe vera.

1I CODE lb2

500ml CODE 067

250ml CODE lb1

#### 2 BASIC LINE MICELLAR WATER

Composition: Elderflower floral water, marigold floral water and Aloe vera extract.

1 CODE lb4

500ml CODE 071

250ml CODE lb3

#### 3 BASIC LINE SCRUB

Composition: Apricot Kernel Powder, Almond Oil and Aloe Vera 200ml CODE lb5

#### 4 BASIC LINE CREAM

Composition: Apricot Kernel Powder, Almond Oil and Aloe Vera

200ml CODE lb7

#### BASIC LINE MASK

Compisition: white clay, Vitamin E and Allantoin. 200ml CODE lb6

PROFESSIONAL KIT 1

CODE lb9

#### BIJIN FACIAL CLEANSER CREAM

Composition: stearic acid, coumarin, calendula, chamomile and kaolin.

**50ml** CODE 148

200ml CODE 150

1kg CODE 072