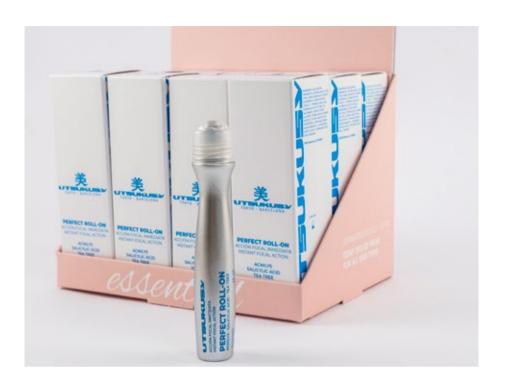

#### PERFECT ROLL ON FOCAL ACTION, PERFECT FOR IMPERFECTIONS AND ACNE-PRONE SKINS.

+ 16. Oily skin, imperfections and acne-prone skins.

It helps increase skin regeneration, and it is an antiseptic with antibacterial action Composition: Acnilys, Salicylic acid, Tea tree.

Display 12 units x 15 ml CODE 119