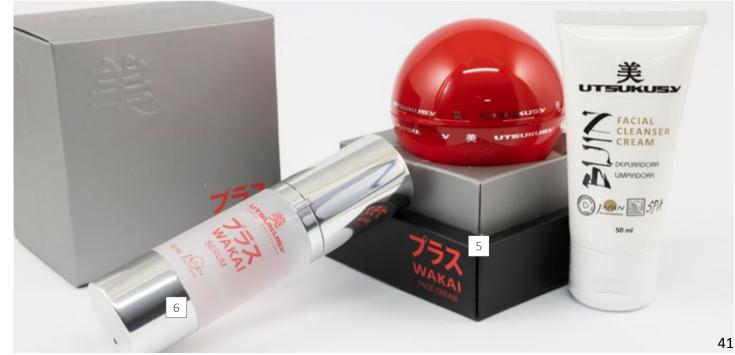

#### WAKAI PROFESSIONAL KIT

- Wakai Cream 200ml
- 30x2ml blisters on your choice from Bitaminshi, Komyona and Koragen
- 1 Mask on your choice from: Sarcodes, Citrus, Decongestive CODE 882

DAILY CARE

- 5 WAKAI CREAM
  Global anti-aging action.
  50ml CODE 876
- WAKAI DAILY CARE SERUM
  Global anti-aging action.
  30ml CODE 877

#### WAKAI DAILY CARE KIT

- Wakai Cream 50ml
- Serum 30ml
- Bijin Facial Cleanser Cream 50ml CODE 883

40

# **CITRUS HOMEOPATHIQUES**

VITAMIN SOLUTION

+ 18. All skin types.

**Composition**: vitamin C, hyaluronic acid, arbutin, vitamin B5, citric acid.

**Vitamin treatment to improve wrinkled and undernourished skin**. Stimulates cell regeneration and blood microcirculation. +18, all skin types.