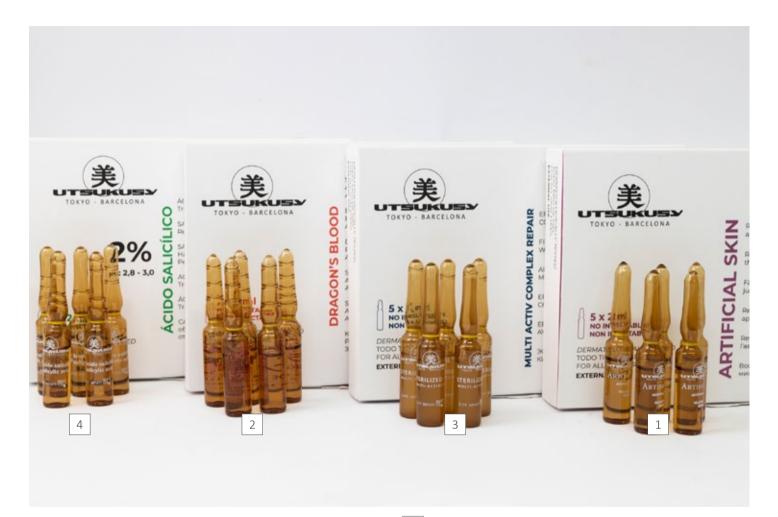

#### MULTI ACTIV COMPLEX REPAIR

Moisturising - plumping effect Composition: Hyaluronic acid 0.7%. 10x2ml CODE 870

#### **ARTIFICIAL SKIN**

Anti-ageing serum Composition: Linefill. 10x2ml CODE as5

#### **DRAGON'S BLOOD**

Regenerating serum
Composition: Dragon's Blood.
10x2ml CODE sd1

#### **SALICYLIC ACID 2%**

Renewing, moisturising and exfoliating treatment. Regulates oily skin. Ideal for acne treatment. Composition: salicylic acid. 10x2ml CODE 107