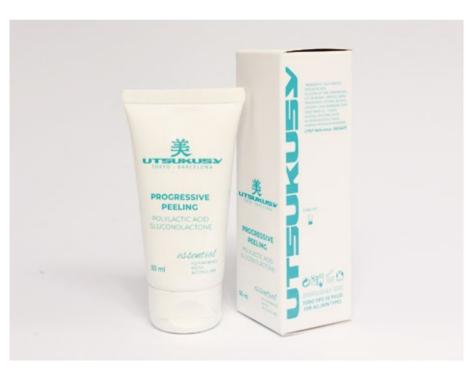

# PROGRESSIVE PEELING SKIN REJUVENATION ELIMINATES IMPERFECTIONS + 18. all skin types.

Delicate, gradual daily peeling that renews the skin, minimises pores and eliminates imperfections.

With Polylactic acid and Gluconolactone

50 ml CODE 116

Display 12 units x 50 ml CODE 116A