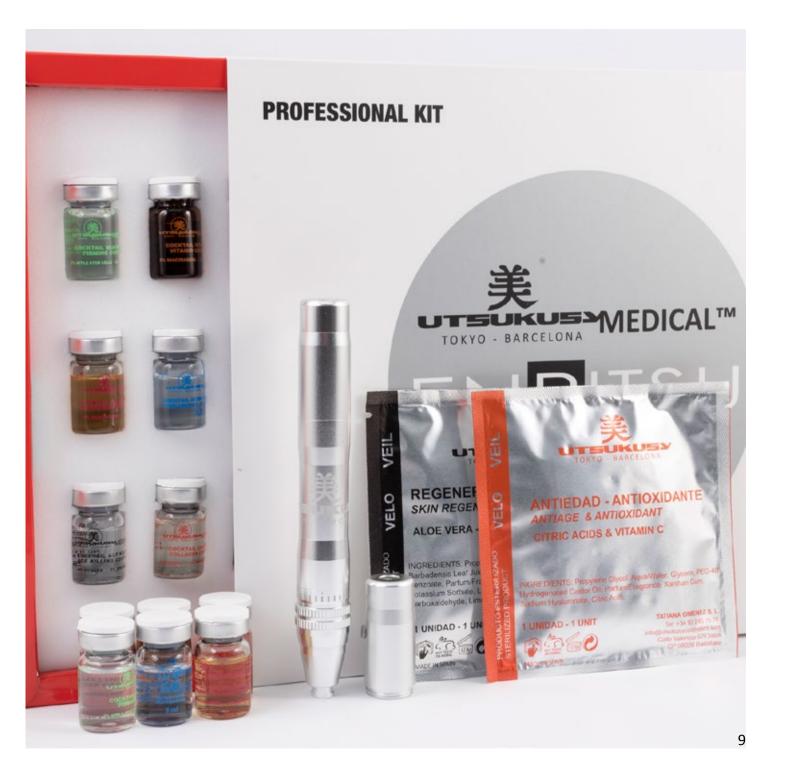

#### KIT PROFESIONAL ENPITSU

- 1 Enpitsu
- 2 batteries
- 1 charger
- 24 needle heads
- 12 Utsukusy Cocktails Mixed
- 24 veils

CODE ep1

12 micro needles CODE ep4

36 micro needles CODE ep6

Polycarbonate CODE ep7

Nano CODE ep8

ANTI AGE VEIL
ANTI AGE AND ANTIOXIDANT
Composition: Citric acid.

It allows an excellent skin permeability and penetration of active substances into the deeper layers of the skin.

10 unit box. CODE ep3

#### REGENERATING VEIL

Regenerating and moisturizing
Composition: Aloe vera and sodium hyalurinate. It allows an excellent skin permeability and penetration of active substances into the deeper layers of the skin.

10 unit box CODE ep2