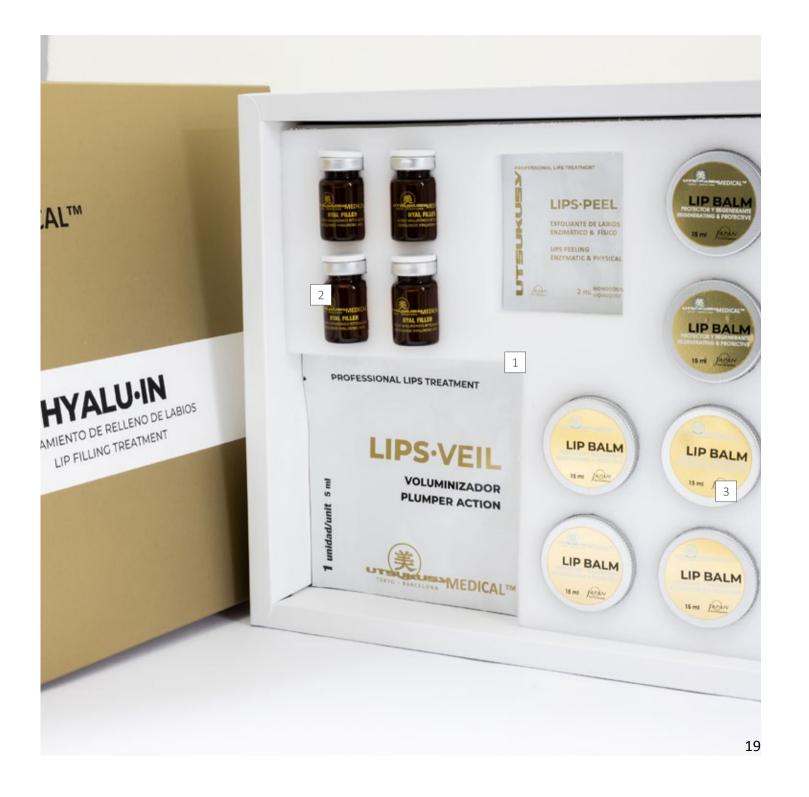

# **HYALU IN**

#### FILLING LIPS TREATMENT WITH MICRO-NEEDLE ENPTISU DERMA PEN

+ 18 All Skin types.

**Composition**: cross-linked hyaluronic acid, Linefill, Dragon's Blood butter, Shea butter, Vitamin E, A and F.

**Supermoisturiser treatment with regenerating and healing properties**. Stimulates connective tissue cell growth and regenerates collagen.

Special to remove wrinkles from the lip contour and make lips plumper.

**PROFESSIONAL** 

#### **PROFESSIONAL KIT**

- 4 Hyal filler Cocktail
- 10 Lips Peel
- 10 Lips Veil
- 10 Lips Balm CODE 053

PROFESSIONAL KIT WITH ENPITSU

- 4 Hyal filler Cocktail
- 10 Lips Peel
- 10 Lips Veil
- 10 Lips Balm
- 10 Enpitsu Needle
- Enpitsu Derma Pen
- 2 batteries
- Charger

**CODE 056** 

1 LIPS VEIL

Composition: Linefill

It acts as a protective layer to avoid that the water present in the skin surface evaporates and the filling effect persists. 10 Units CODE 062

**HYAL FILLER COCKTAIL** 

Composition: Cross-Linked Hyaluronic Acid. With a uniform cross-linking process and 100% of hyaluronic acid chains, it achieves a longer durability and resistance to degradation. 5x5ml CODE 052

DAILY CARE

3 LIPS BALM

Composition: Dragon's Blood butter, Avocado oil and Shea butter. An ultra-nourishing balm to return comfort, fill the lips and return to them their natural radiance.

15ml CODE 058