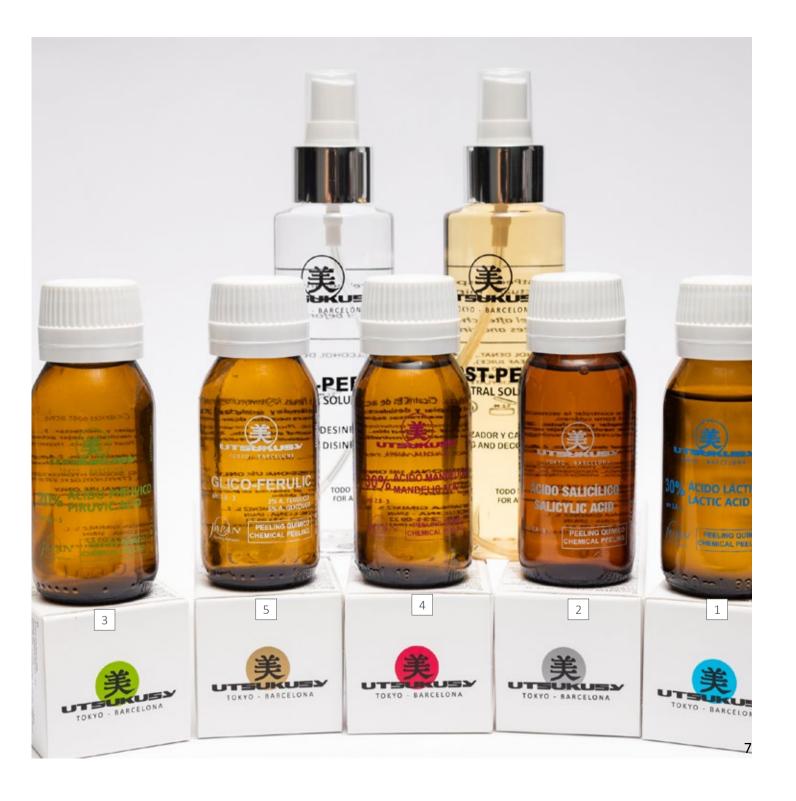

# **CHEMICAL PEELING**

#### LAST GENERATION CHEMICAL PEELINGS

Ph 2.5 - 3.

#### + 18, all skin types

Composition: lactic, mandelic, pyruvic and glyco-ferulic acid.

Advanced range of chemical peels, designed for professionals who require safe and efficient products and easy to use. It allows to treat hyperpigmentations, aging, acne and its after-effects, couperose, rosacea, stretch marks and other imperfections. Ph 2.5 - 3. All peelings are accompanied by a Pre peel (degreaser) and a Post Peel (neutralizer).

#### 1 30% LACTIC ACID

Type of skin: sensitive

It is an organic alpha hydroxy acid (AHA) which breaks the adhesion between epidermal cells, stimulating exfoliation and achieving a flash effect. Fine lines (of the face, neck, décolleté, etc.) Expression lines. Photoaging. Stimulation of natural collagen production.

#### 2 30% MANDELIC ACID

Type of skin: oily and/or acne-prone.

It belongs to the group of alpha hydroxy acids (AHA), has a high molecular weight, which allows that penetration to the epidermis is much slower than other acids, so the skin is not irritated or burnt.

#### 3 20% PYRUVIC ACID

Type of skin: normal.

It is an organic compound very commonly used in dermatology. It is also known for being the most characteristic alpha-keto acid, as it contains a functional ketone group joined to the carbon of a carboxylic group. Skin flaccidity. Facial rejuvenation. Anti-wrinkles. Dull skin

#### 4 | SALICYLIC ACID

Type of skin: Suitable for all types of skin, even sensitive skin. Renewing, moisturising and exfoliating treatment. Reduces wrinkles, spots, scars and keratosis pilaris. Regulates oily skin. Ideal for the treatment of acne. 60ml CODE pm6

#### 5 7% GLYCOFERULIC ACID

Type of skin: all types of skin.

It removes excess oil and other substances which damage the good condition of the skin.

It provides a smooth, soft appearance, with a healthy colour. Skin flaccidity. Facial rejuvenation. Anti-wrinkles. Global anti-aging.