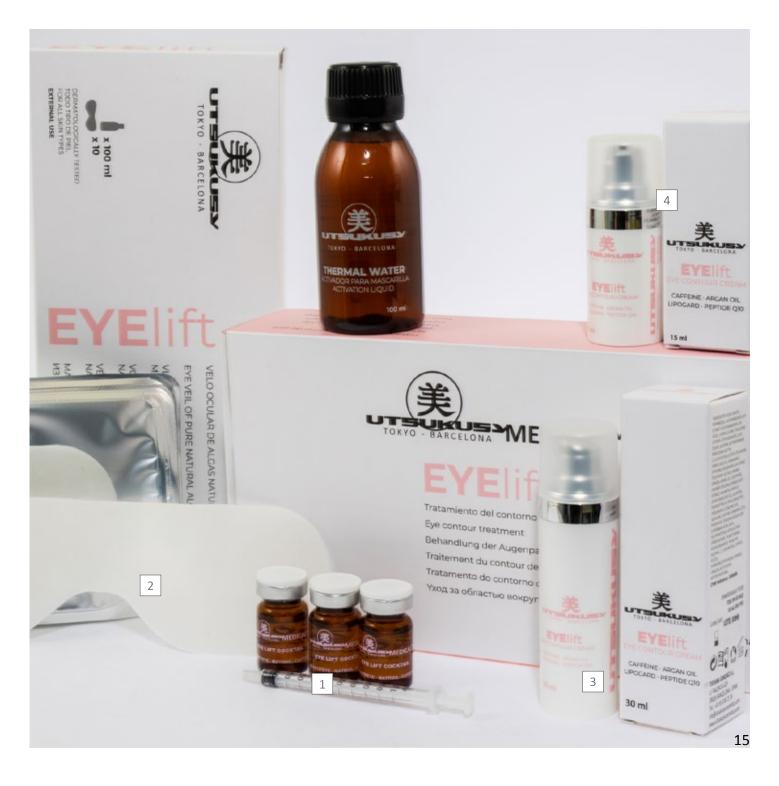

# **EYE LIFT**

#### GLOBAL REJUVENATION OF THE PERIOCULAR AREA

+25, all skin types

Fills wrinkles and smoothes expression lines. Drooping eyelids, under-eye bags and circles. Minimises upper eyelid drooping. Products specifically developed for the periocular area with excellent dermal tolerance for maximum therapeutic efficacy

- **BEAUTIFEYE**: active ingredient that shows a lifting action on drooping upper eyelids. It offers a non-invasive alternative to eyelid surgery (blepharoplasty).
- MATRIXYL: Anti-ageing and anti-wrinkle agent that helps activate the skin repair process, in particular in the papillary dermis, so susceptible to damage by UV radiation. Smoothes wrinkles and improves skin tone and elasticity.
- **PURE CAFFEINE** exerts a beneficial vasodilating action that increases blood flow in the area treated. When applied it causes widening of the small blood vessels of the area around the eyes, helping give it a fresher and healthier look.

PROFESSIONAL

- EYE LIFT COCKTAIL
  Biological 5.0
  5x5ml.
  CODE CN7
- 2 EYE LIFT MASK Eye contour mask Case 10 pcs. CODE 115
- 3 EYE LIFT CREAM Professional cream Airless 30ml CODE 104

#### EYE LIFT PROFESSIONAL KIT

- BBiological 5.0 EYE LIFT 3 x 5 ml
- 10 units of veils + 1 activating liquid 100 ml
- 1 EYE LIFT eye contour cream 30 ml. CODE 117

Optional.
Enpitsu microneedling pencil + charger + battery

DAILY CARE

4 EYE LIFT CREAM
Daily use airless cream
Unit 15ml CODE 103
Display 12pcs. x 15ml CODE 103A

SHO
Eye contour and lips make-up remover
150 ml
CODE 170