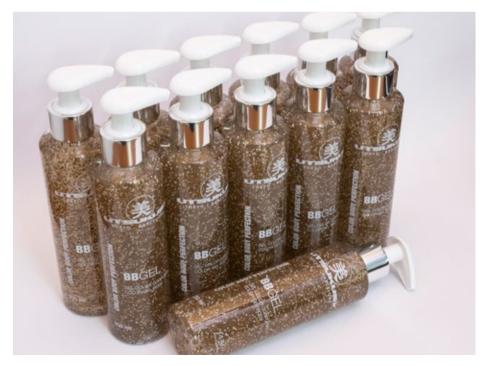

#### **BB GEL**

TANNED SKIN EFFECT

+ 18. All skin types.

**Composition**: Aloe Vera, Vitamin B8 and Pomegranate extract. Body gel with microspheres that break when massaged on the skin giving it a dark color. It's softening, moisturizing, emollient, moisturizing, epithelializing and anti-inflammatory.

Unidad 200ml CODE 017

Display 12 units CODE 018