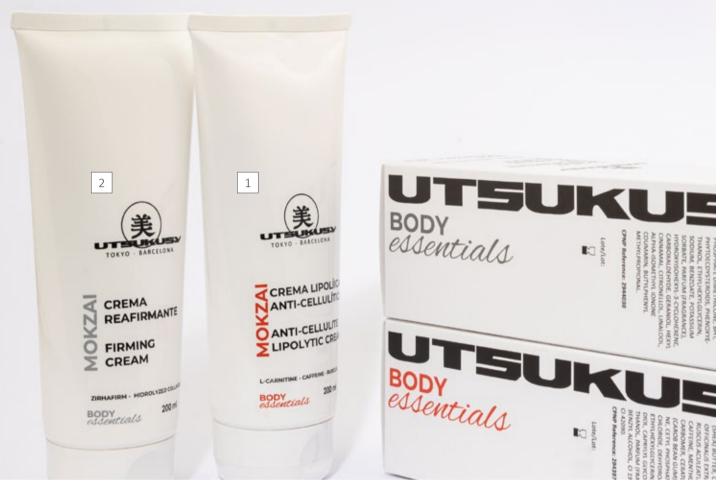

## MOKZAI FIRMING TREATMENT

#### MOKZAI FIRMING TREATMENT

+ 18. All skin types.

**Composition**: adipotrap, caffeine, zirhafirm, perlita, L-carnitine, ruscus, hydrolyzed collagen, white clay, algae, olive extract and guarana leaf extract. Lipolytic, anti-cellulite and firming body treatment. Key assets designed for body reshaping. Mokzai can be applied manually, with aesthetic devices and with Wood Contouring Therapy. Great results from the first treatment.

#### 1 FIRMING COCKTAIL

Composition: Zirhafirm Benefits: reinforces the internal structure of the skin with active ingredients that cooperate synergistically, improving communication and dermo-epidermal cohesion to combat sagging. Recovers and maintains the firmness of the skin.

#### 2 FIRMING CREAM

CODE MKZ2

Composition: zirhafirm and hydrolized collagen. Benefits: Recovers and maintains the firmness of the skin. Reinforces supporting tissues 1kg CODE MKZ5