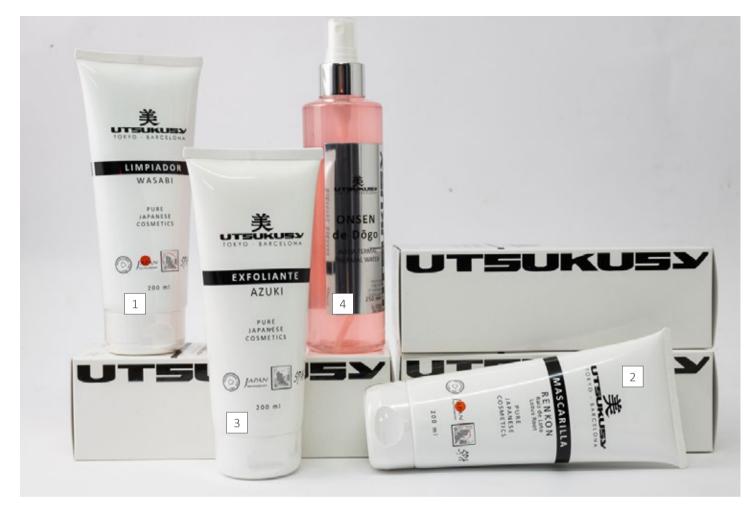

#### **SHASHIMI** ANTI-AGEING - ILLUMINATING-HYDRATING

+ over 25 years old, combination skin.

Composition: Shitake, Umeboshi, Wakame, Sake, Renkon, Soya, Wasabi and Rice powder.

Exclusive 100% natural active ingredients.

- **WASABI** Purifying cleansing cream. 200ml CODE 844
- RENKON Facial mask. 200ml CODE 846.
- **AZUKI** Facial scrub. 200ml CODE 845
- **ONSEN DE DOGO** Thermal water. 250ml CODE 873