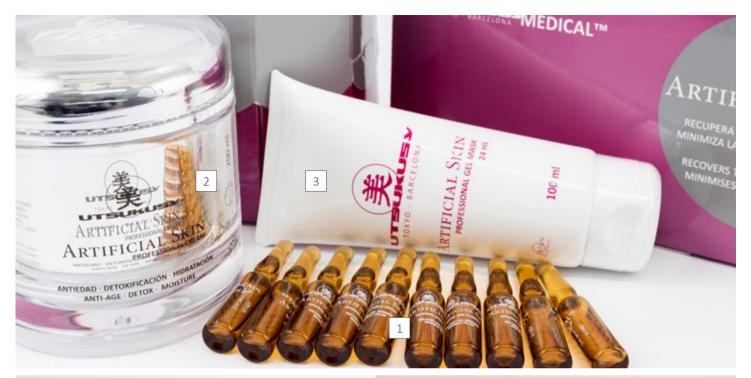

# **ARTIFICIAL SKIN**

#### ANTIWRINKLE SOLUTIONS

+ 4. all skin type. Suitable for sensitive skin.

**Composition**: enteromorpha compresa extract, niacinamide, sea butter, edelweis flower extract and agascalm. Extraordinary professional treatment in cabin that fifills wrinkles and increases lip volumne. Its unique professional method of application enhances the lifting action.

#### PROFESSIONAL

ARTIFICIAL SKIN SERUM
Professional serum
Composition: Linefill.
10x2ml CODE as5

2 ARTIFICIAL SKIN CREAM

Composition: Niacinamide, Shea Butter, Edelweis Flower Extract Edelweis flower extract, Hydrolysed collagen, Ceratonia siiqua seed extract.

200ml CODE as3

ARTIFICIAL SKIN GEL MASK
Composition: Matrixyl dioxygenated lipopeptide Matrixyl

and Agascalm. 100ml CODE as7

#### PROFESSIONAL KIT

- Cream 200ml
- 2 boxes of ampoules
- Mask 100ml CODE as8

DAILY CARE

4 SERUM

Anti-ageing-detoxifying-moisturising.

Composition: Caesalpina spinosa seeds, silicone EL60 and SFCM5 silicone, Enteromorpha compressa algae.