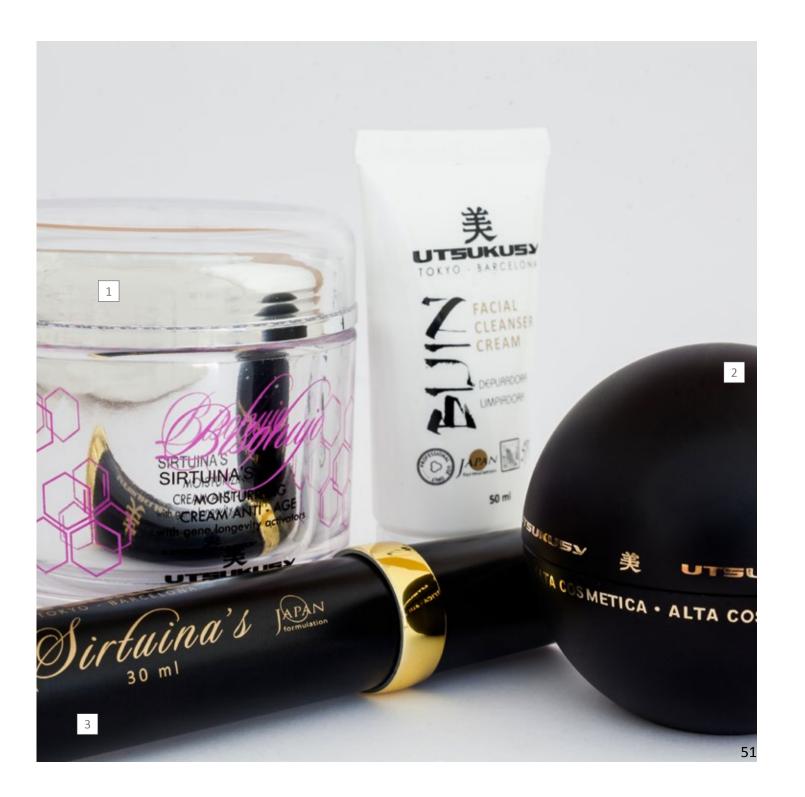

# **SIRTUINA'S**

#### ANTIOXIDANT ANTI-AGING

+ 50. Dry skin type.

**Active ingredients**: resveratrol and hyaluronic acid. Molecular rejuvenation through genetic reactivation. Line developed under the asset of Sirtuin's extracted from the Vitis vinífera. With antioxidant properties. Longevity gene reactivation.

It improves cells longevity, reducing the aging process by limiting the dermal degeneration.

#### SIRTUINA'S BISHOUJO CREAM

Longevity gene activators facial Cream.

1 Professional 200ml CODE 002

Daily Care 50ml CODE 001

SIRTUINA'S HOME CARE SERUM 35ml CODE 004

#### SIRTUINA'S DAILY CARE KIT

- Bishoujo Cream 50ml
- Atashi Serum 30ml
- Bijin Facial Cleanser Cream 50ml CODE 001A