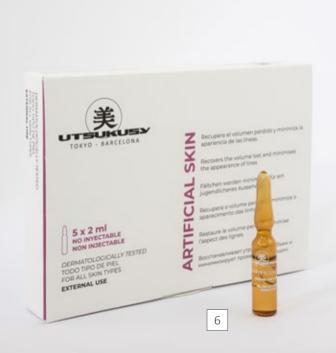

#### ANTIWRINKLE SOLUTIONS

+ 4. all skin type. Suitable for sensitive skin.

**Composition**: enteromorpha compresa extract, niacinamide, sea butter, edelweis flower extract and agascalm. Extraordinary professional treatment in cabin that fifills wrinkles and increases lip volumne. Its unique professional method of application enhances the lifting action.

#### PROFESSIONAL

ARTIFICIAL SKIN SERUM
Professional serum
Composition: Linefill.
10x2ml CODE as5

2 ARTIFICIAL SKIN CREAM

Composition: Niacinamide, Shea Butter, Edelweis Flower Extract Edelweis flower extract, Hydrolysed collagen, Ceratonia siiqua seed extract.