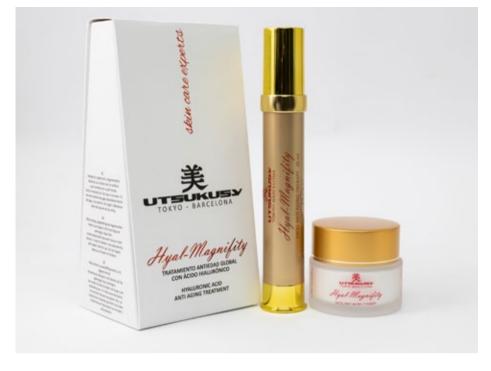

#### SET HYAL MAGNIFITY

HYALURONIC ACID CREAM

+ 20. All skin types.

**Composition**: hyaluronic acid and vitis vinífera. **Benefits**: Improves skin elasticity, deep skin hydration and antioxidant action.

- Hyaluronic Acid Cream 50ml
- Hyaluronic Acid Serum 30ml CODE R16